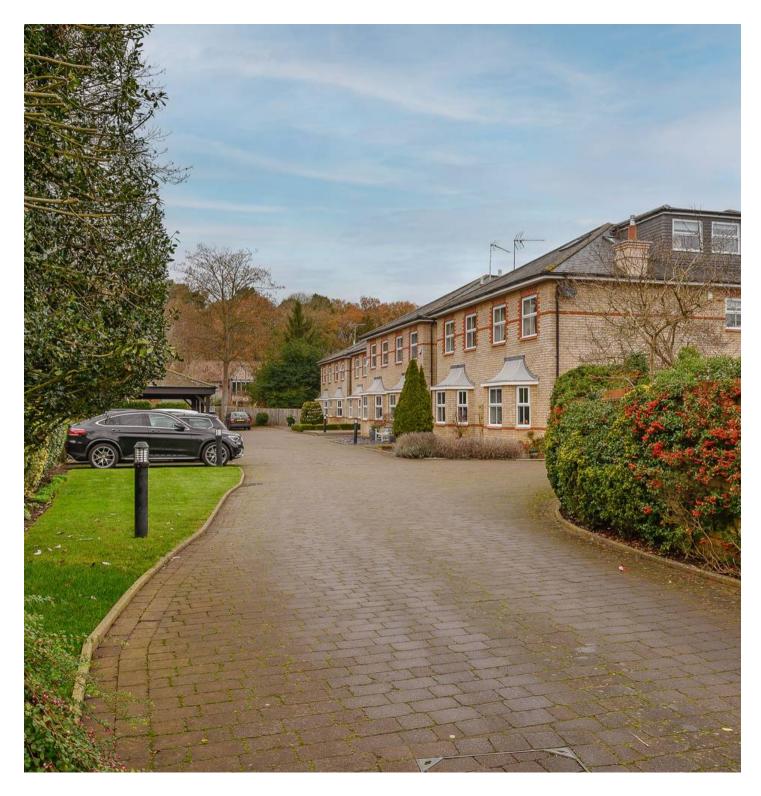

## Oxshott, Leatherhead

Located within a popular gated residential mews close to the centre of Oxshott this four bedroom home offers well balanced space both up and downstairs.

Downstairs has a beautiful reception room to the front of the house featuring a bay window, fire place and a Scandi style parquet wood floor, the room offers great space for all the family and the bonus of shelving and storage. At the other end of the house is a brilliant kitchen breakfast room equipped with a good amount of high and low level fitted units and integrated appliances. This kitchen has plenty of room for dining with the added benefit of having access to the rear garden and deck via bi-folding doors perfect for indoor outdoor entertaining. Off the entrance hallway there is also a third room perfect for your home office needs or additional playroom for the little ones.