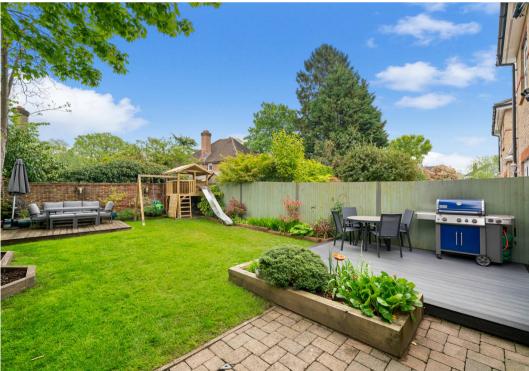

Upstairs there are four bedrooms with the principle having both a dressing area and en-suite shower room, the remaining three share the well fitted modern family bathroom.

The rear garden has two great decked areas to follow the sun at alternate times of the day, a well crafted climbing frame and swing set and being completed with some storage at the side of the house.