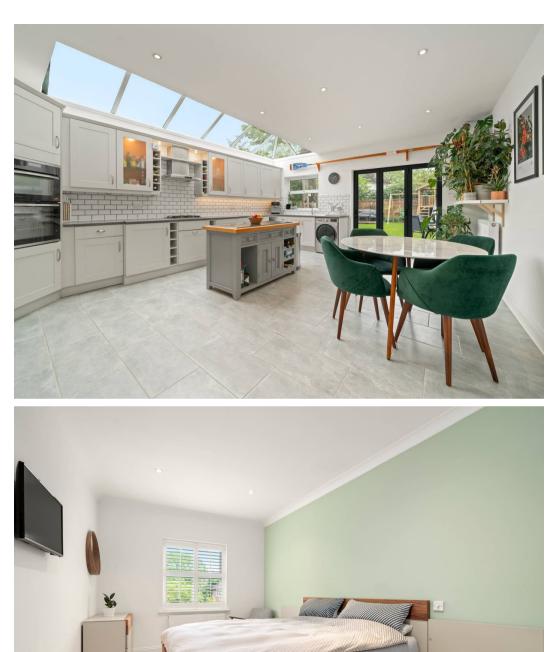

## Oxshott, Leatherhead

Located within a popular gated residential mews close to the centre of Oxshott this four bedroom home offers well balanced space both up and downstairs.

Downstairs has a beautiful reception room to the front of the house featuring a bay window, fire place and a Scandi style parquet wood floor, the room offers great space for all the family and the bonus of shelving and storage. At the other end of the house is a brilliant kitchen breakfast room equipped with a good amount of high and low level fitted units and integrated appliances. This kitchen has plenty of room for dining with the added benefit of having access to the rear garden and deck via bi-folding doors perfect for indoor outdoor entertaining. Off the entrance hallway there is also a third room perfect for your home office needs or additional playroom for the little ones.

Upstairs there are four bedrooms with the principle having both a dressing area and en-suite shower room, the remaining three share the well fitted modern family bathroom.

The rear garden has two great decked areas to follow the sun at alternate times of the day, a well crafted climbing frame and swing set and being completed with some storage at the side of the house.