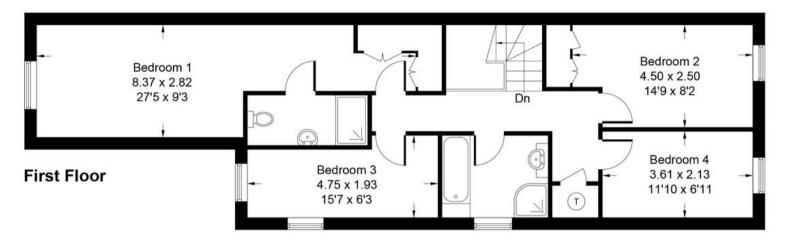

Upstairs there are four bedrooms with the principle having both a dressing area and en-suite shower room, the remaining three share the well fitted modern family bathroom.

The rear garden has two great decked areas to follow the sun at alternate times of the day, a well crafted climbing frame and swing set and being completed with some storage at the side of the house.

## Lavender Gate, Oxshott, Leatherhead, Elmbridge, Surrey, KT22

Approximate Gross Internal Area = 164.4 sq m / 1770 sq ft Shed = 5.6 sq m / 60 sq ft Total = 170.0 sq m / 1830 sq ft

Floor plan produced in accordance with RICS Property Measurement Standards incorporating International Property Measurement Standards (IPMS2 Residential). Produced for Grosvenor Surrey by IDENTIKA LTD