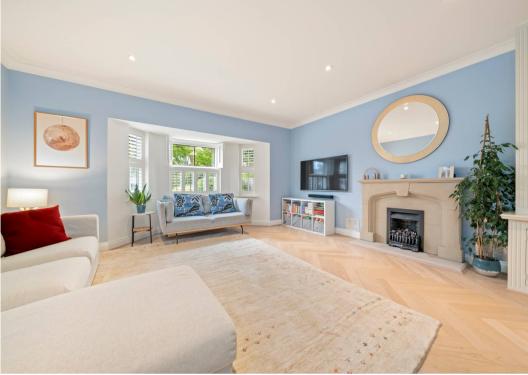

## Oxshott, Leatherhead

Located within a popular gated residential mews close to the centre of Oxshott this four bedroom home offers well balanced space both up and downstairs.

Downstairs has a beautiful reception room to the front of the house featuring a bay window, fire place and a Scandi style parquet wood floor, the room offers great space for all the family and the bonus of shelving and storage. At the other end of the house is a brilliant kitchen breakfast room equipped with a good amount of high and low level fitted units and integrated appliances. This kitchen has plenty of room for dining with the added benefit of having access to the rear garden and deck via bi-folding doors perfect for indoor outdoor entertaining. Off the entrance hallway there is also a third room perfect for your home office needs or additional playroom for the little ones.