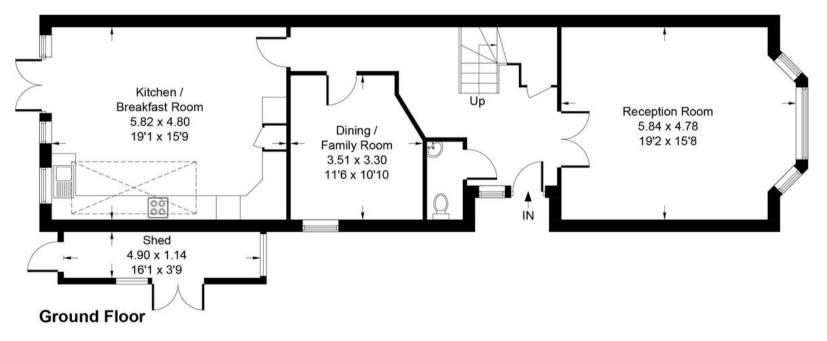

## Oxshott, Leatherhead

Located within a popular gated residential mews close to the centre of Oxshott this four bedroom home offers well balanced space both up and downstairs.

Downstairs has a beautiful reception room to the front of the house featuring a bay window, fire place and a Scandi style parquet wood floor, the room offers great space for all the family and the bonus of shelving and storage. At the other end of the house is a brilliant kitchen breakfast room equipped with a good amount of high and low level fitted units and integrated appliances. This kitchen has plenty of room for dining with the added benefit of having access to the rear garden and deck via bi-folding doors perfect for indoor outdoor entertaining. Off the entrance hallway there is also a third room perfect for your home office needs or additional playroom for the little ones.

## Lavender Gate, Oxshott, Leatherhead, Elmbridge, Surrey, KT22

Approximate Gross Internal Area = 164.4 sq m / 1770 sq ft Shed = 5.6 sq m / 60 sq ft Total = 170.0 sq m / 1830 sq ft

Floor plan produced in accordance with RICS Property Measurement Standards incorporating International Property Measurement Standards (IPMS2 Residential). Produced for Grosvenor Surrey by IDENTIKA LTD