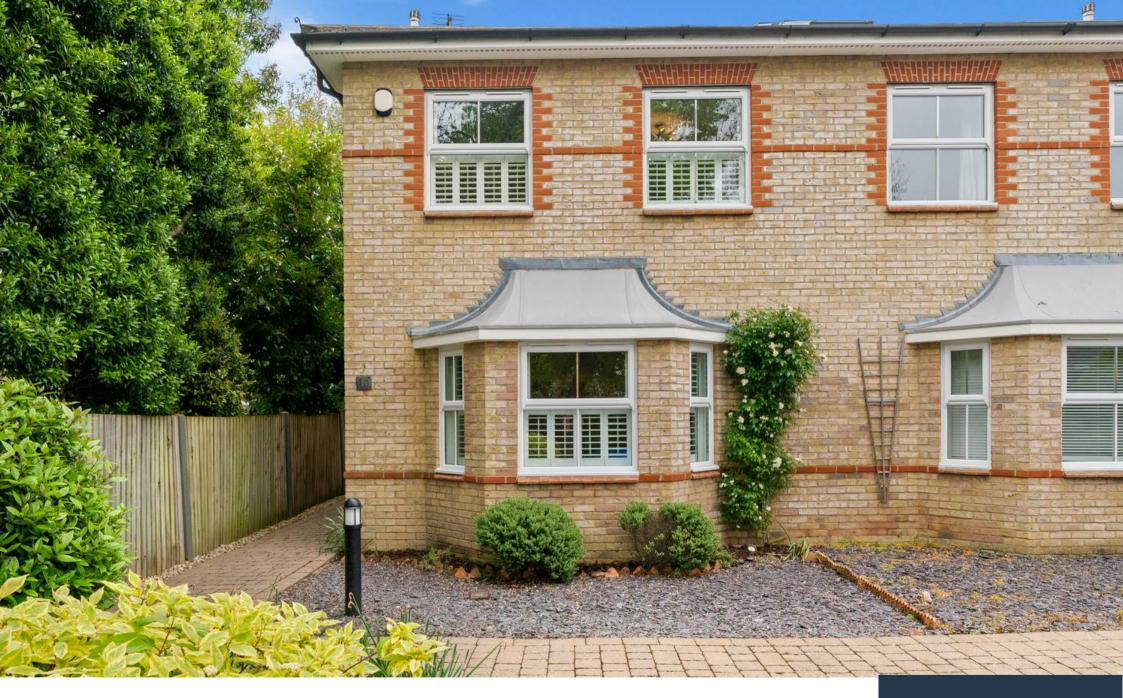

## Oxshott, Leatherhead

Located within a popular gated residential mews close to the centre of Oxshott this four bedroom home offers well balanced space both up and downstairs.

Downstairs has a beautiful reception room to the front of the house featuring a bay window, fire place and a Scandi style parquet wood floor, the room offers great space for all the family and the bonus of shelving and storage. At the other end of the house is a brilliant kitchen breakfast room equipped with a good amount of high and low level fitted units and integrated appliances. This kitchen has plenty of room for dining with the added benefit of having access to the rear garden and deck via bi-folding doors perfect for indoor outdoor entertaining. Off the entrance hallway there is also a third room perfect for your home office needs or additional playroom for the little ones.