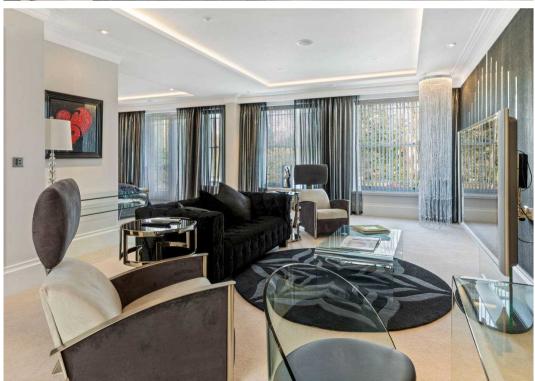

Accommodation on the ground floor includes a spacious office, stunning living room with dining area that can be open or closed off. A conservatory with retractable roof provides the perfect space to enjoy summer evenings or relax with the family for movie nights in the sound proofed cinema room. Aside to the wonderful kitchen there are cooking facilities in the utility room as well. Above the double garage there is a gym and bedroom complete with en suite and kitchenette ideal for live in staff. Over two floors there are six bedrooms and five bathrooms. The Principal suite enjoys a balcony overlooking the grounds and an impressive walk in dressing room and en suite.