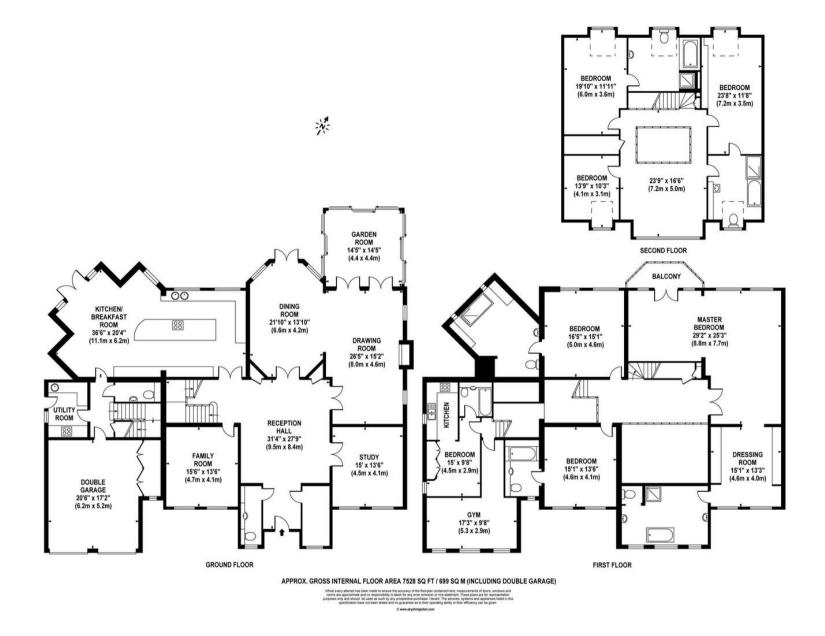

## **Brooklands Fairoak Lane**

Oxshott, Leatherhead

A magnificently unique residence extending to approximately 7,500 sq ft, which has been built to the highest specification and offered furnished with the most luxurious pieces. This beautifully designed home is complemented by an interior featuring state of the art technology.

Accommodation on the ground floor includes a spacious office, stunning living room with dining area that can be open or closed off. A conservatory with retractable roof provides the perfect space to enjoy summer evenings or relax with the family for movie nights in the sound proofed cinema room. Aside to the wonderful kitchen there are cooking facilities in the utility room as well. Above the double garage there is a gym and bedroom complete with en suite and kitchenette ideal for live in staff. Over two floors there are six bedrooms and five bathrooms. The Principal suite enjoys a balcony overlooking the grounds and an impressive walk in dressing room and en suite.