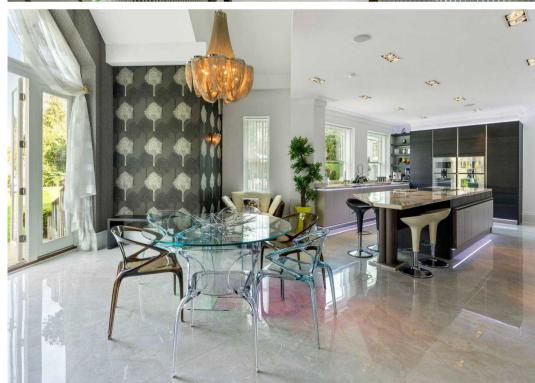

Accommodation on the ground floor includes a spacious office, stunning living room with dining area that can be open or closed off. A conservatory with retractable roof provides the perfect space to enjoy summer evenings or relax with the family for movie nights in the sound proofed cinema room. Aside to the wonderful kitchen there are cooking facilities in the utility room as well. Above the double garage there is a gym and bedroom complete with en suite and kitchenette ideal for live in staff. Over two floors there are six bedrooms and five bathrooms. The Principal suite enjoys a balcony overlooking the grounds and an impressive walk in dressing room and en suite.