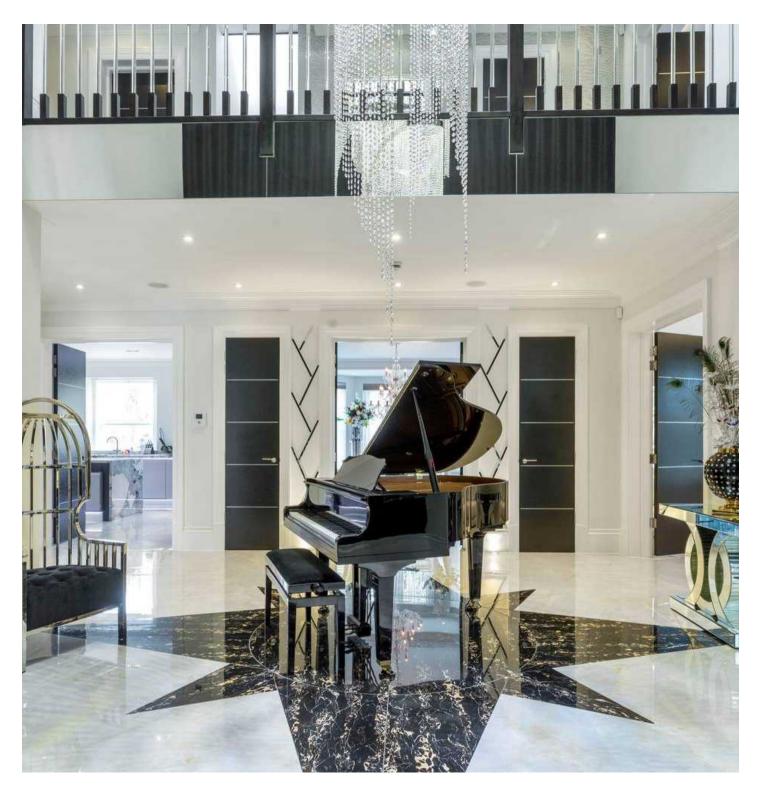

## **Brooklands Fairoak Lane**

Oxshott, Leatherhead

A magnificently unique residence extending to approximately 7,500 sq ft, which has been built to the highest specification and offered furnished with the most luxurious pieces. This beautifully designed home is complemented by an interior featuring state of the art technology.

Accommodation on the ground floor includes a spacious office, stunning living room with dining area that can be open or closed off. A conservatory with retractable roof provides the perfect space to enjoy summer evenings or relax with the family for movie nights in the sound proofed cinema room. Aside to the wonderful kitchen there are cooking facilities in the utility room as well. Above the double garage there is a gym and bedroom complete with en suite and kitchenette ideal for live in staff. Over two floors there are six bedrooms and five bathrooms. The Principal suite enjoys a balcony overlooking the grounds and an impressive walk in dressing room and en suite.