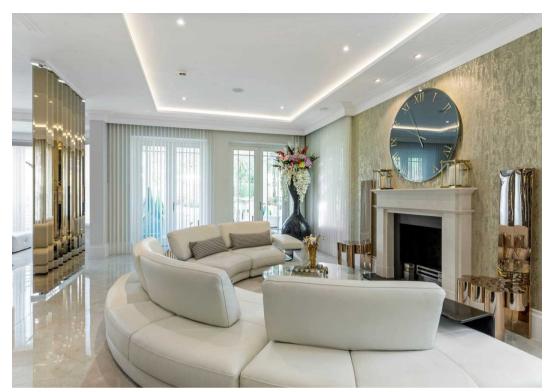

Accommodation on the ground floor includes a spacious office, stunning living room with dining area that can be open or closed off. A conservatory with retractable roof provides the perfect space to enjoy summer evenings or relax with the family for movie nights in the sound proofed cinema room. Aside to the wonderful kitchen there are cooking facilities in the utility room as well. Above the double garage there is a gym and bedroom complete with en suite and kitchenette ideal for live in staff. Over two floors there are six bedrooms and five bathrooms. The Principal suite enjoys a balcony overlooking the grounds and an impressive walk in dressing room and en suite.