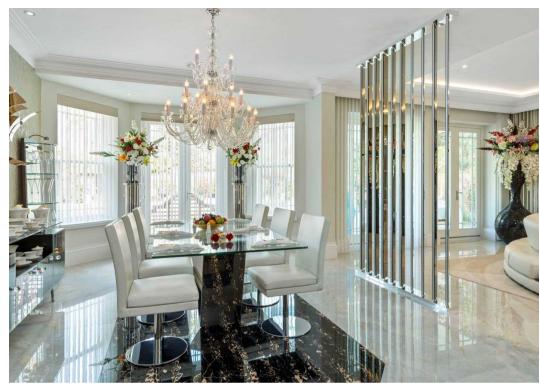

Accommodation on the ground floor includes a spacious office, stunning living room with dining area that can be open or closed off. A conservatory with retractable roof provides the perfect space to enjoy summer evenings or relax with the family for movie nights in the sound proofed cinema room. Aside to the wonderful kitchen there are cooking facilities in the utility room as well. Above the double garage there is a gym and bedroom complete with en suite and kitchenette ideal for live in staff. Over two floors there are six bedrooms and five bathrooms. The Principal suite enjoys a balcony overlooking the grounds and an impressive walk in dressing room and en suite.