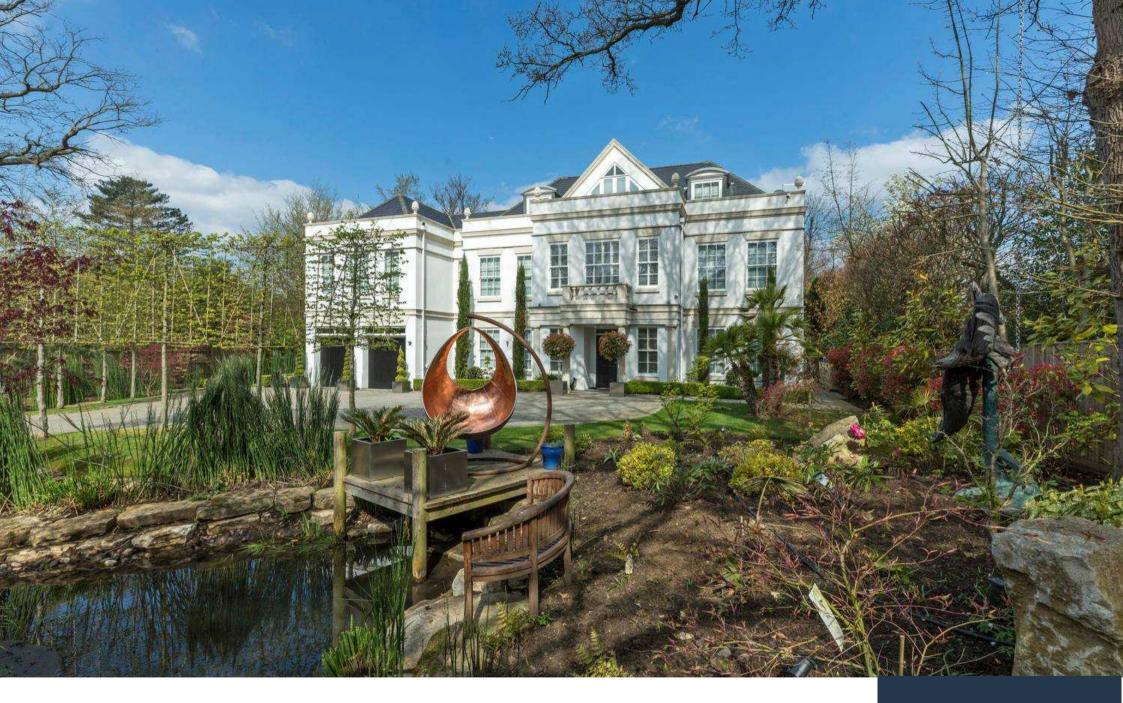

## **Brooklands Fairoak Lane**

Oxshott, Leatherhead

A magnificently unique residence extending to approximately 7,500 sq ft, which has been built to the highest specification and offered furnished with the most luxurious pieces. This beautifully designed home is complemented by an interior featuring state of the art technology.

Set within approximately 0.5 acres of landscaped gardens including sauna, swim training pool and outside kitchen, this property is a must see to appreciate the splendour and is ideally located for London commuters and the excellent local schools.