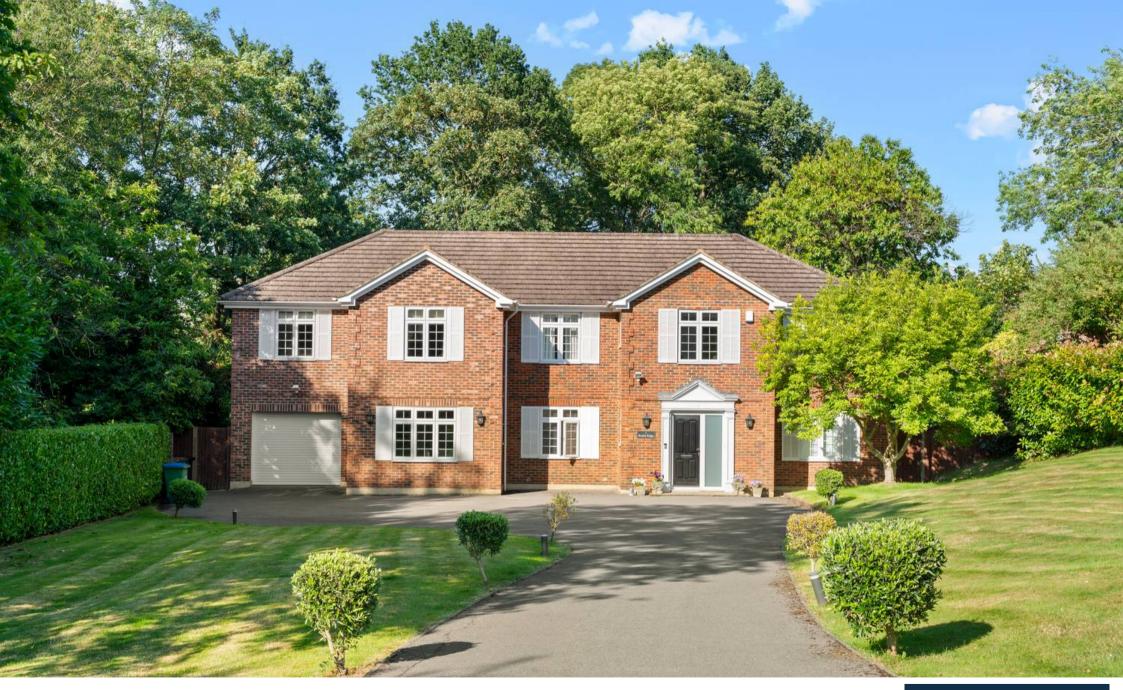

## 1 Ruxley Ridge

Claygate, Esher

An imposing, Neo-Georgian detached family home, offering substantial five bedroom / 4 reception room accommodation and occupying a generous 0.42 acre overall plot. EPC C

Council Tax band: G

Tenure: Freehold

- Detached Neo-Georgian family home
- Available unfurnished from 20th September 2024
- 4 reception rooms
- Utility room and ground floor cloakroom / WC
- 5 bedrooms and 3 bathrooms (two en suite) plus principal dressing room
- Garage and extensive additional parking
- EPC C
- Established 0.24 acre mature gardens / plot