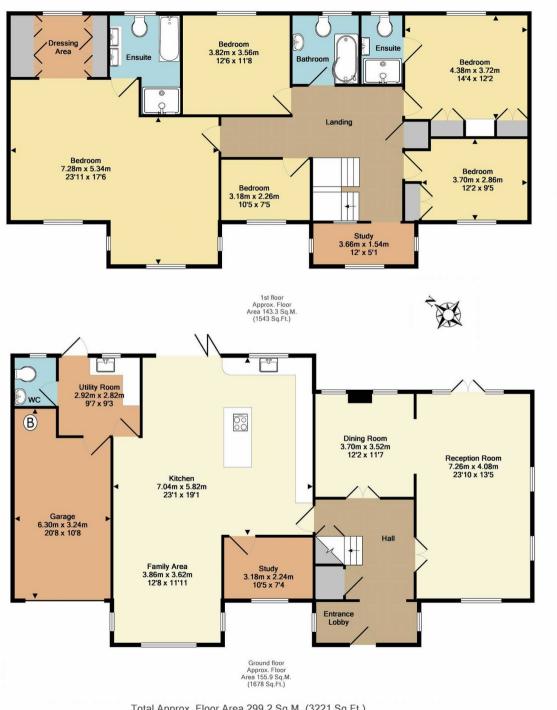

## 1 Ruxley Ridge

Claygate, Esher

An imposing, Neo-Georgian detached family home, offering substantial five bedroom / 4 reception room accommodation and occupying a generous 0.42 acre overall plot. EPC C

Council Tax band: G

Tenure: Freehold

- Detached Neo-Georgian family home
- Available unfurnished from 20th September 2024
- 4 reception rooms
- Utility room and ground floor cloakroom / WC
- 5 bedrooms and 3 bathrooms (two en suite) plus principal dressing room
- Garage and extensive additional parking
- EPC C
- Established 0.24 acre mature gardens / plot

Total Approx. Floor Area 299.2 Sq.M. (3221 Sq.Ft.)

Measurements are approximate. Not to scale. Illustrative purposes only

Made with Metropix ©2015