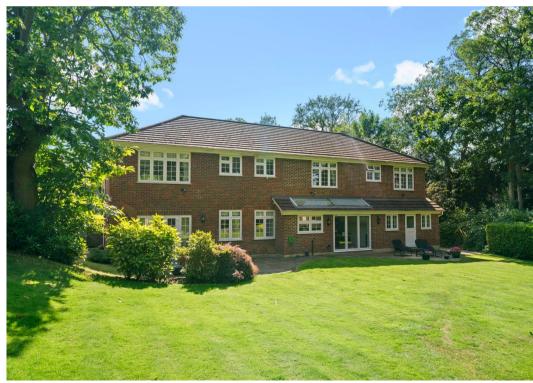

## 1 Ruxley Ridge

Claygate, Esher

An imposing, Neo-Georgian detached family home, offering substantial five bedroom / 4 reception room accommodation and occupying a generous 0.42 acre overall plot. EPC C

Council Tax band: G

Tenure: Freehold

- Detached Neo-Georgian family home
- Available unfurnished from 20th September 2024
- 4 reception rooms
- Utility room and ground floor cloakroom / WC
- 5 bedrooms and 3 bathrooms (two en suite) plus principal dressing room
- Garage and extensive additional parking
- EPC C
- Established 0.24 acre mature gardens / plot