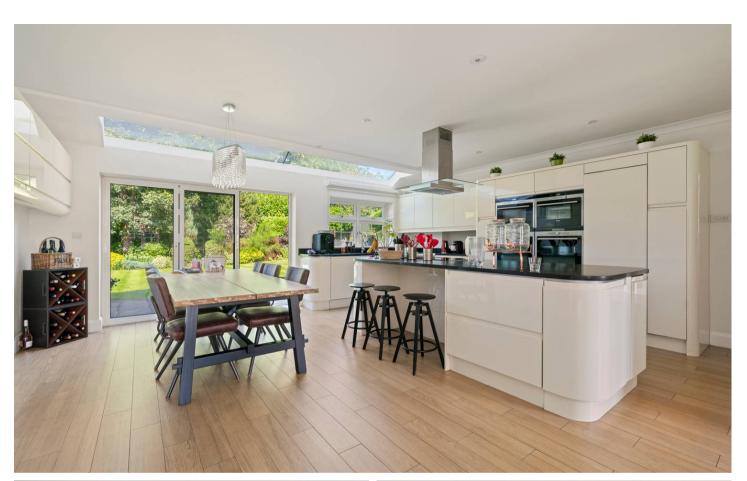

Council Tax band: G

Tenure: Freehold

- Detached Neo-Georgian family home
- Available unfurnished from 20th September 2024
- 4 reception rooms
- Utility room and ground floor cloakroom / WC
- 5 bedrooms and 3 bathrooms (two en suite) plus principal dressing room
- Garage and extensive additional parking
- EPC C
- Established 0.24 acre mature gardens / plot