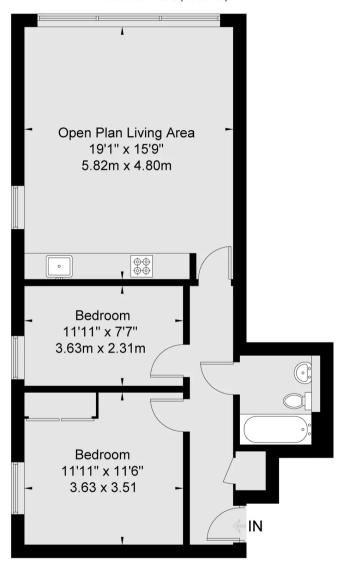

## Littleworth Road

Approx Gross Internal Area First Floor = 65 Sq m 699 Sq Ft

## **First Floor**

Viewmedia @ 2022

Whilst every attempt has been made to ensure the accuracy of this floor plan, measurements of doors, windows and rooms are approximate and no responsibility is taken for any error or omission. This illustration is for identification propose only. Measured and drawn accordance with RICS guidelines. Not drawn to scale, unless stated. Dimensions shown are to the nearest 3" and are to the points indicated by the arrow heads.