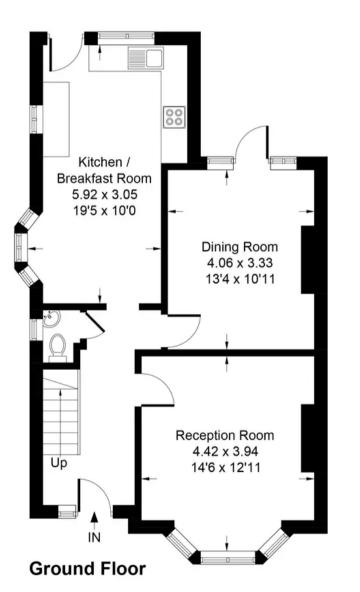

## **Thorkhill Road, Thames Ditton, KT7**

Approximate Gross Internal Area = 147.7 sq m / 1590 sq ft (Excluding Shed)

Floor plan produced in accordance with RICS Property Measurement Standards incorporating International Property Measurement Standards (IPMS2 Residential). Produced for DAVIES PROPERTY PARTNERS by IDENTIKA LTD