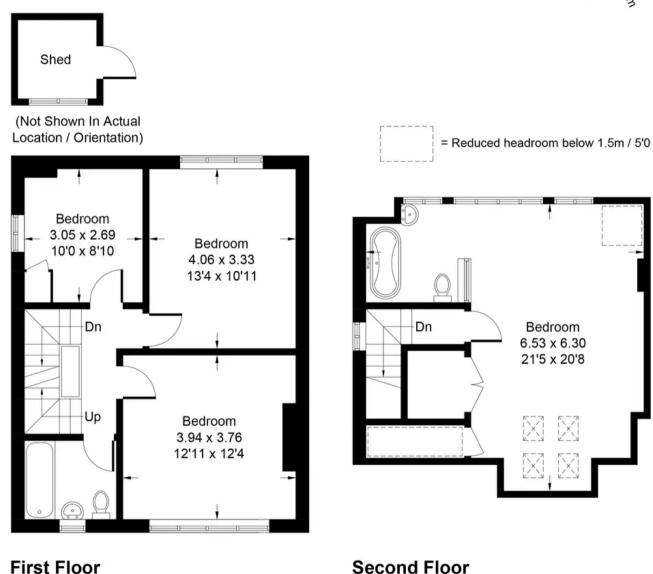

## **Thorkhill Road, Thames Ditton, KT7**

Approximate Gross Internal Area = 147.7 sq m / 1590 sq ft (Excluding Shed)

Floor plan produced in accordance with RICS Property Measurement Standards incorporating International Property Measurement Standards (IPMS2 Residential). Produced for DAVIES PROPERTY PARTNERS by IDENTIKA LTD