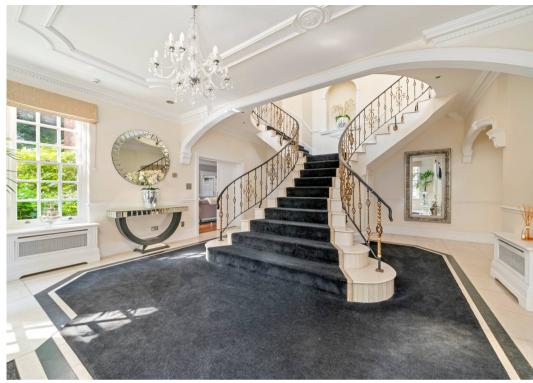

The impressive entrance hall with sweeping staircase and opulent feature chandelier suggests the elegant feel of this home from the moment you enter.

Downstairs entertaining and living spaces are provided by five reception rooms including a kitchen breakfast room, lounge, formal dining room and home office study, ballroom with patio doors out to the garden. The right wing of the downstairs holds the swimming complex, full equipped with shower and changing rooms.