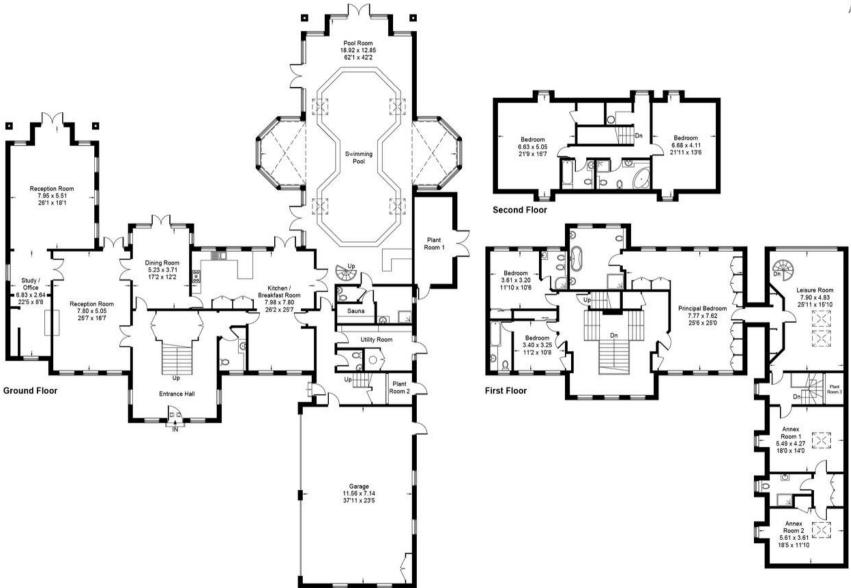

## Queens Drive, Oxshott, Leatherhead, Surrey, KT22

Approximate Gross Internal Area = 748.9 sq m / 8061 sq ft
Multi Garage = 83.7 sq m / 901 sq ft
Total = 832.6 sq m / 8962 sq ft

Floor plan produced in accordance with RICS Property Measurement Standards incorporating International Property Measurement Standards (IPMS2 Residential).