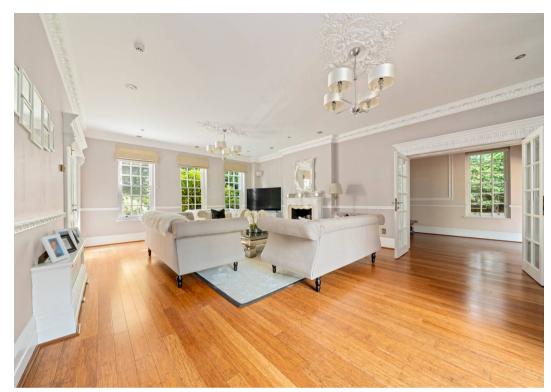

The impressive entrance hall with sweeping staircase and opulent feature chandelier suggests the elegant feel of this home from the moment you enter.

Downstairs entertaining and living spaces are provided by five reception rooms including a kitchen breakfast room, lounge, formal dining room and home office study, ballroom with patio doors out to the garden. The right wing of the downstairs holds the swimming complex, full equipped with shower and changing rooms.