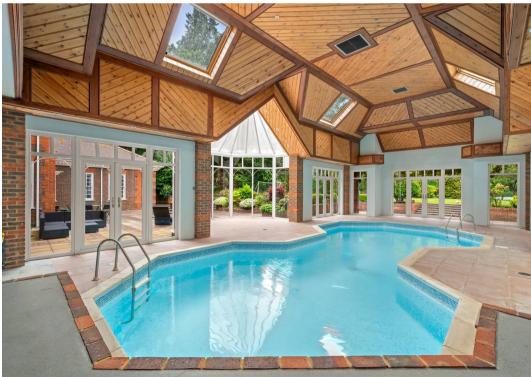

The impressive entrance hall with sweeping staircase and opulent feature chandelier suggests the elegant feel of this home from the moment you enter.

Downstairs entertaining and living spaces are provided by five reception rooms including a kitchen breakfast room, lounge, formal dining room and home office study, ballroom with patio doors out to the garden. The right wing of the downstairs holds the swimming complex, full equipped with shower and changing rooms.

On the first floo there are two bedroom suites and a large, dual aspect, bright primary suite with ornate cornicing and fitted wardrobes, an en suite with bath and shower, and a walk-through dressing area. The right wing of the upstairs houses a leisure room overlooking the indoor pool complex perfect for a home gym or exercise room. further through this space there is access to the annex with two rooms, a bathroom and a separate staircase leading down to a separate entrance. The top floor with two further bedrooms, each with their own bathroom, and kitchenette area could work extremely well for visiting family or older children. Outside the property boasts a wonderful large garden with immaculate lawn area, a large patio for entertaining and tennis court for the aspiring athletes.