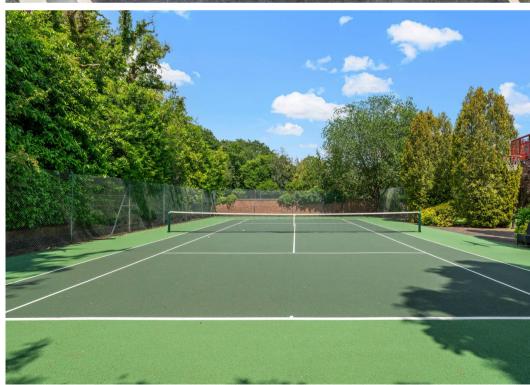

On the first floo there are two bedroom suites and a large, dual aspect, bright primary suite with ornate cornicing and fitted wardrobes, an en suite with bath and shower, and a walk-through dressing area. The right wing of the upstairs houses a leisure room overlooking the indoor pool complex perfect for a home gym or exercise room. further through this space there is access to the annex with two rooms, a bathroom and a separate staircase leading down to a separate entrance. The top floor with two further bedrooms, each with their own bathroom, and kitchenette area could work extremely well for visiting family or older children. Outside the property boasts a wonderful large garden with immaculate lawn area, a large patio for entertaining and tennis court for the aspiring athletes.