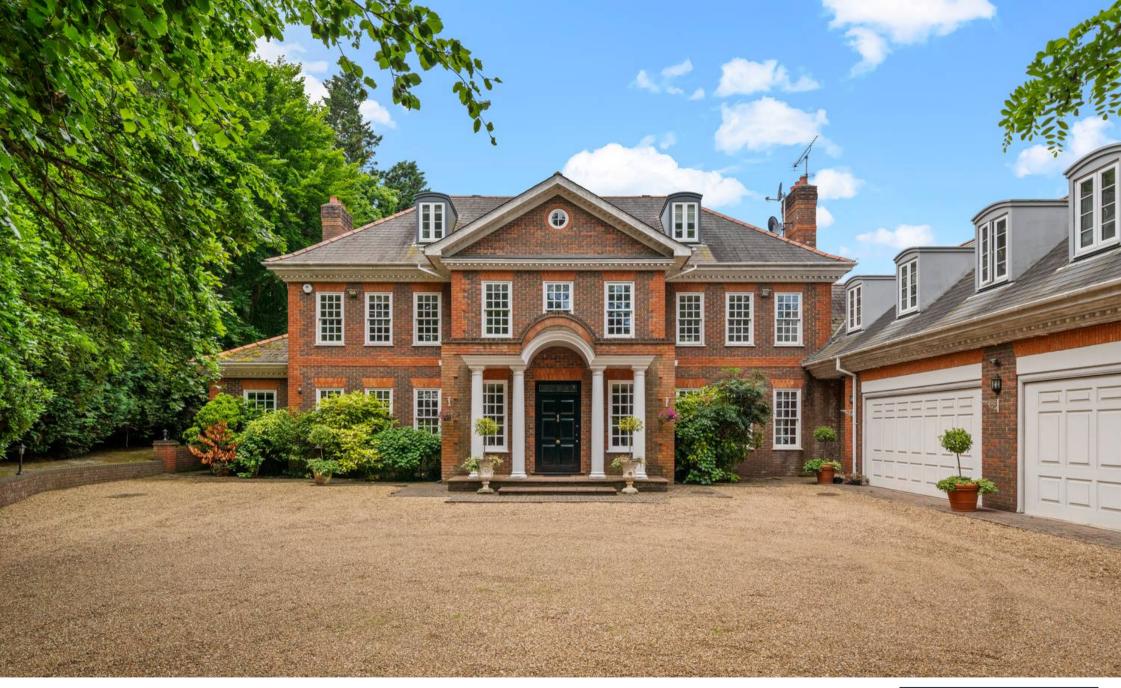

## Oxshott, Leatherhead

A wonderful residence of just under 9,000 sqft set within the prestigious Crown Estate in Oxshott.

Queens Court is approached via a gated shingle driveway and is both imposing and welcoming from the moment you catch a glance.

The impressive entrance hall with sweeping staircase and opulent feature chandelier suggests the elegant feel of this home from the moment you enter.

Downstairs entertaining and living spaces are provided by five reception rooms including a kitchen breakfast room, lounge, formal dining room and home office study, ballroom with patio doors out to the garden. The right wing of the downstairs holds the swimming complex, full equipped with shower and changing rooms.