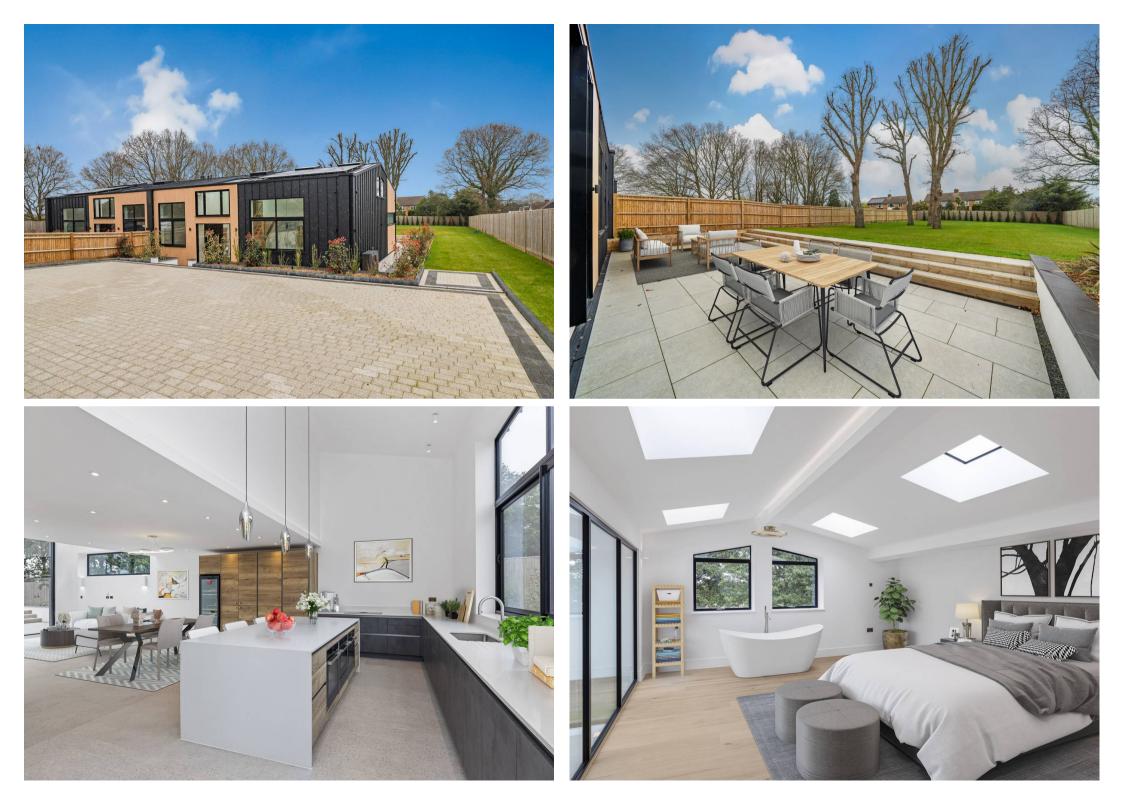

Upon entering you are greeted with an abundance of natural light, the accommodation on the ground floor is contemporary and boasts a triple aspect open plan kitchen / dining / living room with stylish floor to ceiling glass sliding doors. The modern kitchen offers an extremely high specification with Neff appliances, a Caple wine fridge and a 4 function Quooker tap.

Three of the bedroom suites are located on the ground floor where you also find a useful utility room and cloakroom.

Ascending to the first floor you will find the impressive principal bedroom suite with views over the garden. This room benefits from a stunning freestanding bath and a dressing area alongside en suite. There is a useful galleried study area, a perfect to area to work from home from and the plant room.

Externally to the rear there is a large garden, mainly laid to lawn with a generous terrace perfect for alfresco dining. To the front is the private driveway with parking for multiple vehicles.

Cobham is a delightful village and only 1.5 miles away, with a great range of shops and restaurants, countryside walks and excellent schooling options.