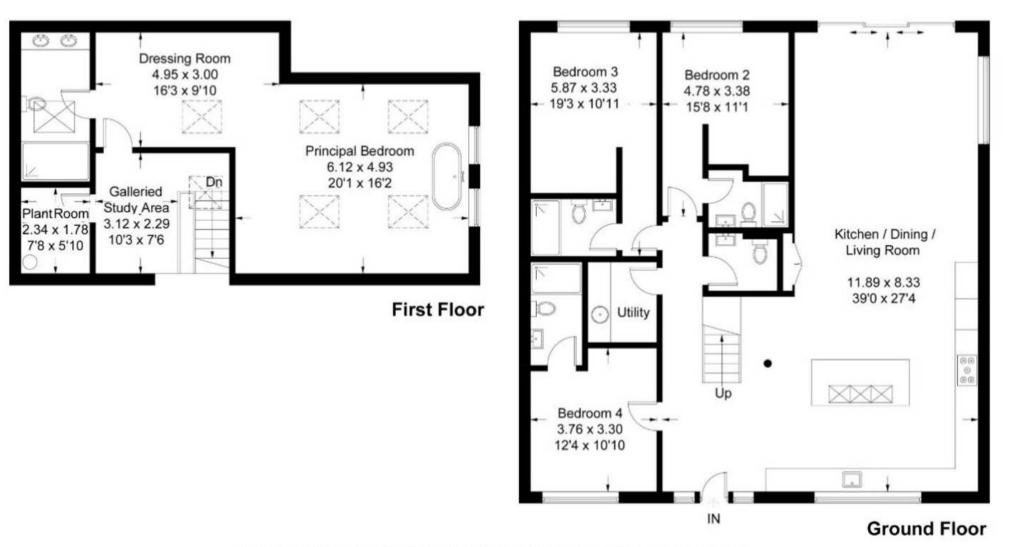

Upon entering you are greeted with an abundance of natural light, the accommodation on the ground floor is contemporary and boasts a triple aspect open plan kitchen / dining / living room with stylish floor to ceiling glass sliding doors. The modern kitchen offers an extremely high specification with Neff appliances, a Caple wine fridge and a 4 function Quooker tap.

Three of the bedroom suites are located on the ground floor where you also find a useful utility room and cloakroom.

Ascending to the first floor you will find the impressive principal bedroom suite with views over the garden. This room benefits from a stunning freestanding bath and a dressing area alongside en suite. There is a useful galleried study area, a perfect to area to work from home from and the plant room.