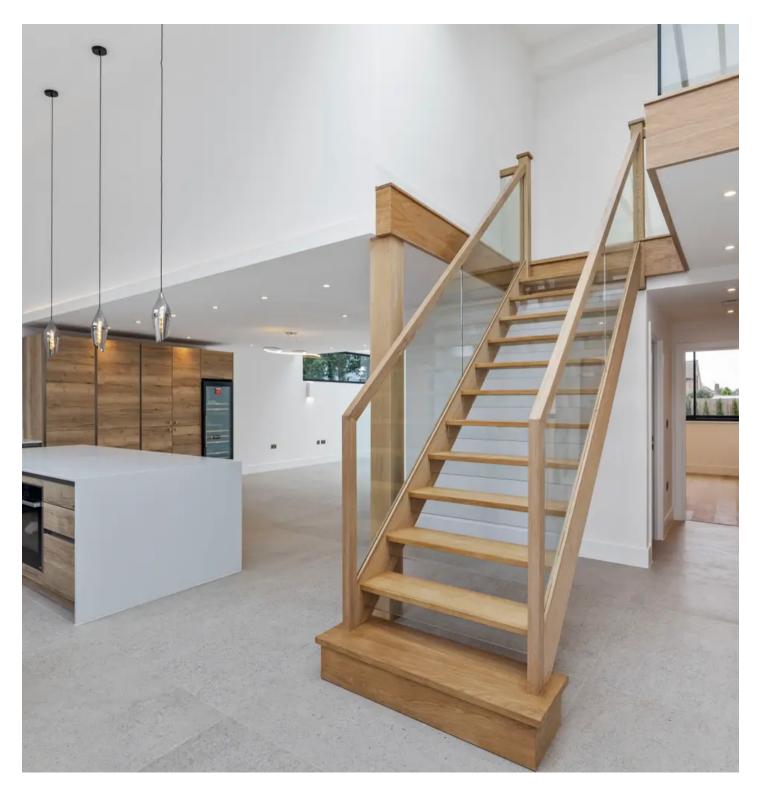

Upon entering you are greeted with an abundance of natural light, the accommodation on the ground floor is contemporary and boasts a triple aspect open plan kitchen / dining / living room with stylish floor to ceiling glass sliding doors. The modern kitchen offers an extremely high specification with Neff appliances, a Caple wine fridge and a 4 function Quooker tap.

Three of the bedroom suites are located on the ground floor where you also find a useful utility room and cloakroom.

Ascending to the first floor you will find the impressive principal bedroom suite with views over the garden. This room benefits from a stunning freestanding bath and a dressing area alongside en suite. There is a useful galleried study area, a perfect to area to work from home from and the plant room.