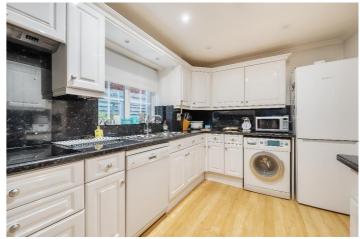

As you step into this beautiful home, you will find the welcoming reception hall and downstairs WC. The ground floor comprises of a larger than average lounge with sliding doors to the rear garden, fully equipped kitchen with a range of eye and base level units. The property further benefits from a Worcester Bosch boiler which was installed in recent years. The ground floor is completed by internal access to the integral garage with electric door.