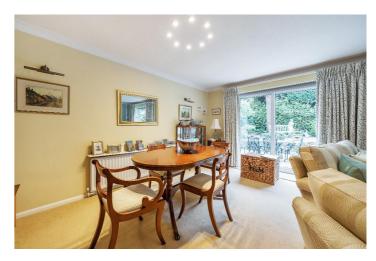

As you step into this beautiful home, you will find the welcoming reception hall and downstairs WC. The ground floor comprises of a larger than average lounge with sliding doors to the rear garden, fully equipped kitchen with a range of eye and base level units. The property further benefits from a Worcester Bosch boiler which was installed in recent years. The ground floor is completed by internal access to the integral garage with electric door.