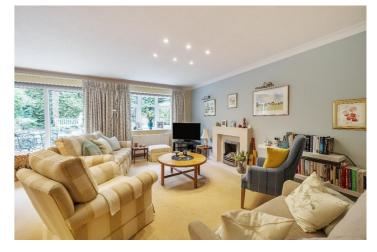

As you step into this beautiful home, you will find the welcoming reception hall and downstairs WC. The ground floor comprises of a larger than average lounge with sliding doors to the rear garden, fully equipped kitchen with a range of eye and base level units. The property further benefits from a Worcester Bosch boiler which was installed in recent years. The ground floor is completed by internal access to the integral garage with electric door.