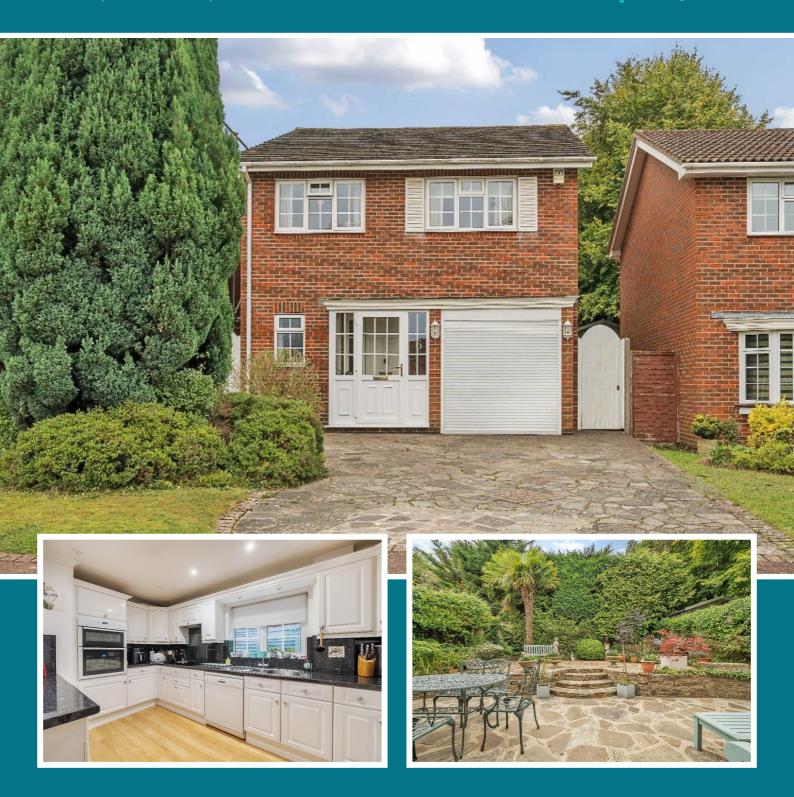

## 4 Bedroom Detached

£650,000

Hill Barn, Sanderstead, CR2 ORU

Hannah James Estates are proud to present this spacious and well presented 4-bedroom detached property which offers 4 generously sized bedrooms and master en-suite bathroom. The property is perfectly located in a tranquil cul-de-sac just off Purley Downs Road and being sold with no onward chain.

As you step into this beautiful home, you will find the welcoming reception hall and downstairs WC. The ground floor comprises of a larger than average lounge with sliding doors to the rear garden, fully equipped kitchen with a range of eye and base level units. The property further benefits from a Worcester Bosch boiler which was installed in recent years. The ground floor is completed by internal access to the integral garage with electric door.

Externally to the rear the property boasts a wonderful paved private garden with mature shrubs & bushes offering little to no maintenance. Furthermore, on the back of a property is an electric awning offering shade in the summer months when needed. A small garden shed is located at the side of the property.

To the front of the property, you'll find ample parking space on the driveway, access to the integral garage, and convenient side access to both sides of the property.