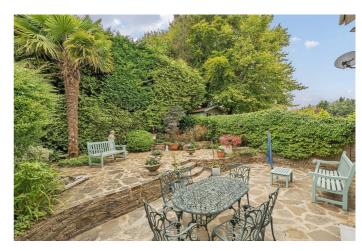

Externally to the rear the property boasts a wonderful paved private garden with mature shrubs & bushes offering little to no maintenance. Furthermore, on the back of a property is an electric awning offering shade in the summer months when needed. A small garden shed is located at the side of the property.