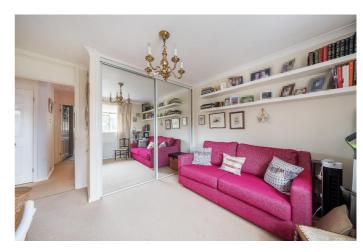

As you step into this beautiful home, you will find the welcoming reception hall and downstairs WC. The ground floor comprises of a larger than average lounge with sliding doors to the rear garden, fully equipped kitchen with a range of eye and base level units. The property further benefits from a Worcester Bosch boiler which was installed in recent years. The ground floor is completed by internal access to the integral garage with electric door.