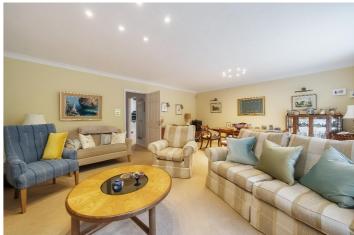

As you step into this beautiful home, you will find the welcoming reception hall and downstairs WC. The ground floor comprises of a larger than average lounge with sliding doors to the rear garden, fully equipped kitchen with a range of eye and base level units. The property further benefits from a Worcester Bosch boiler which was installed in recent years. The ground floor is completed by internal access to the integral garage with electric door.