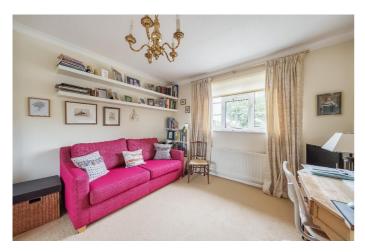

As you step into this beautiful home, you will find the welcoming reception hall and downstairs WC. The ground floor comprises of a larger than average lounge with sliding doors to the rear garden, fully equipped kitchen with a range of eye and base level units. The property further benefits from a Worcester Bosch boiler which was installed in recent years. The ground floor is completed by internal access to the integral garage with electric door.