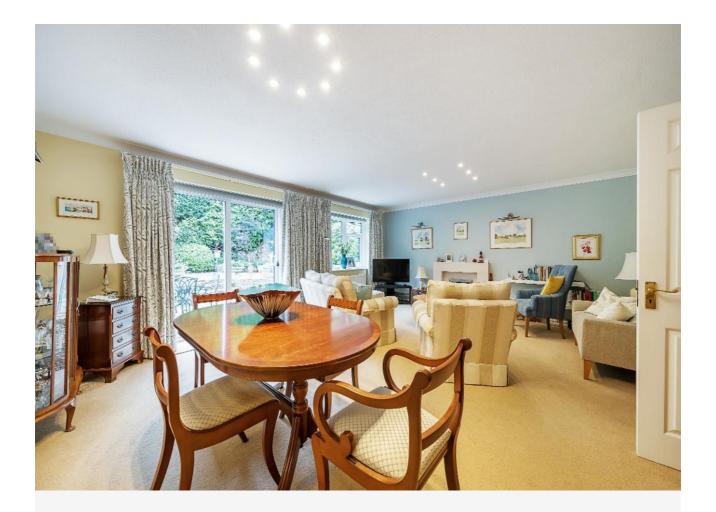

As you step into this beautiful home, you will find the welcoming reception hall and downstairs WC. The ground floor comprises of a larger than average lounge with sliding doors to the rear garden, fully equipped kitchen with a range of eye and base level units. The property further benefits from a Worcester Bosch boiler which was installed in recent years. The ground floor is completed by internal access to the integral garage with electric door.