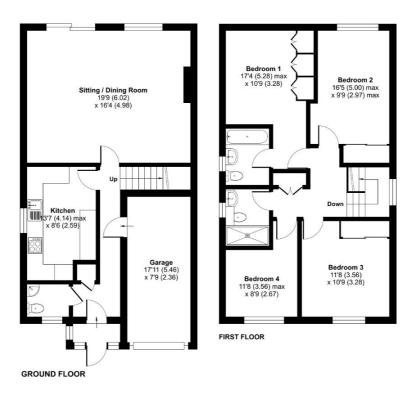

## Hill Barn, South Croydon, CR2

Approximate Area = 1308 sq ft / 121.5 sq m Garage = 141 sq ft / 13 sq m Total = 1449 sq ft / 134.5 sq m

Floor plan produced in accordance with RICS Property Measurement Standards incorporatir International Property Measurement Standards (IPMS2 Residential). © ntchecom 2023.