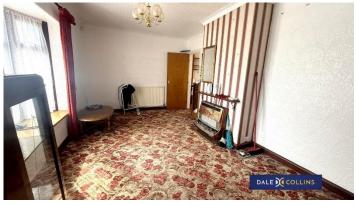

#### LOUNGE

 $19'7'' \max x \ 10'4'' \ (5.97m x \ 3.15m)$ Fitted carpet, uPVC double glazing, two central heating radiators.