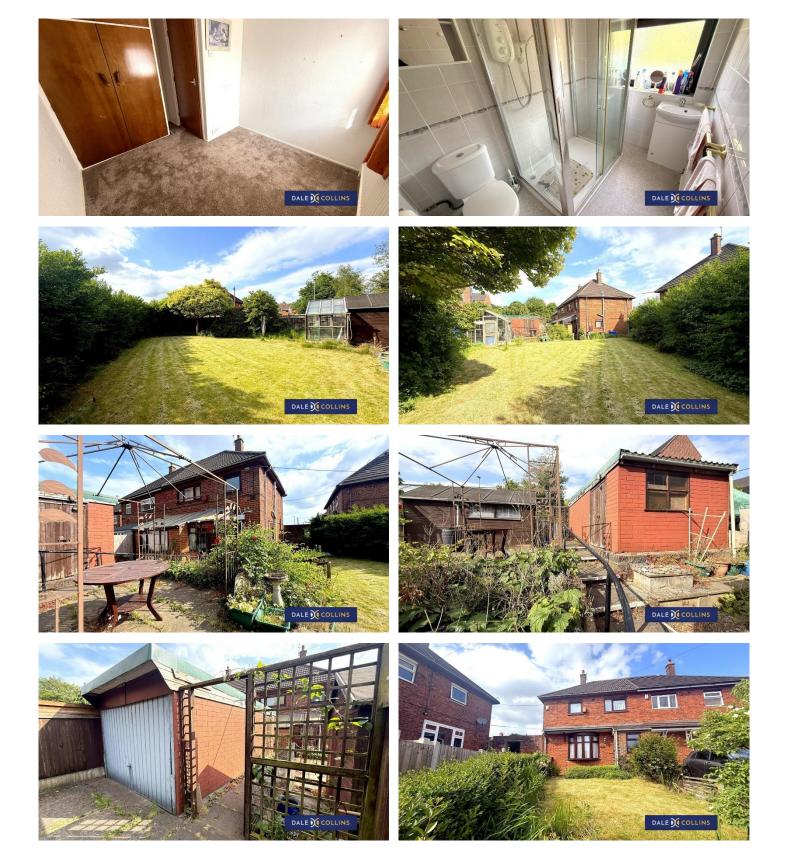

#### SHOWER ROOM/WC

7'8" x 5'4" (2.34m x 1.63m) Shower cubicle, central heating radiator, vanity wash hand basin, low level WC, vinyl flooring, uPVC double glazing.

#### **EXTERNALLY**

Enclosed garden to the front with side access leading to the rear garden. Lovely rear garden featuring lawn, established trees, shed and external cold water supply. There is a parking space to the rear with access to the detached garage.