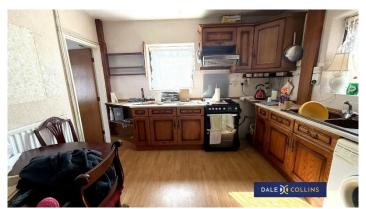

## **KITCHEN**

#### 11'6" x 11'2" (3.51m x 3.40m)

Composite sink with cupboards below, base and wall storage units, working surfaces. uPVC double glazing, laminate flooring, central heating radiator.