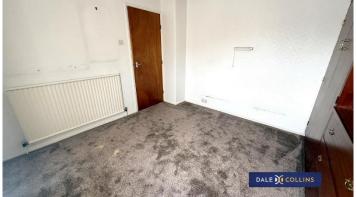

#### **BEDROOM ONE**

10'6" x 9'2" to robes (3.20m x 2.79m) Fitted carpet, central heating radiator, uPVC double glazing, fitted wardrobes.

#### **BEDROOM TWO**

11'9" to robes x 8'4" (3.58m x 2.54m) Fitted carpet, central heating radiator, uPVC double glazing, fitted wardrobes.

#### BEDROOM THREE

8'5" x 8'3" to robes (2.57m x 2.51m) Fitted carpet, central heating radiator, uPVC double glazing, fitted wardrobes.