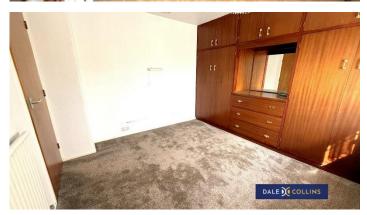

#### **BEDROOM ONE**

10'6" x 9'2" to robes (3.20m x 2.79m) Fitted carpet, central heating radiator, uPVC double glazing, fitted wardrobes.

#### **BEDROOM TWO**

11'9" to robes x 8'4" (3.58m x 2.54m) Fitted carpet, central heating radiator, uPVC double glazing, fitted wardrobes.

#### BEDROOM THREE

8'5" x 8'3" to robes (2.57m x 2.51m) Fitted carpet, central heating radiator, uPVC double glazing, fitted wardrobes.