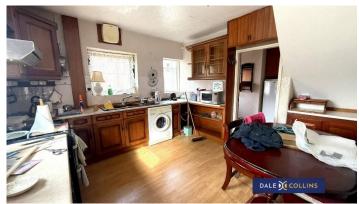

## **KITCHEN**

#### 11'6" x 11'2" (3.51m x 3.40m)

Composite sink with cupboards below, base and wall storage units, working surfaces. uPVC double glazing, laminate flooring, central heating radiator.