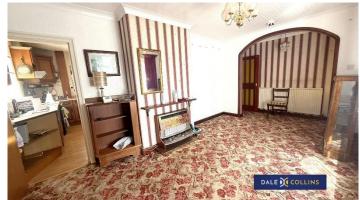

#### LOUNGE

 $19'7'' \max x \ 10'4'' \ (5.97m x \ 3.15m)$ Fitted carpet, uPVC double glazing, two central heating radiators.

## **REAR HALLWAY**

Fitted carpet.