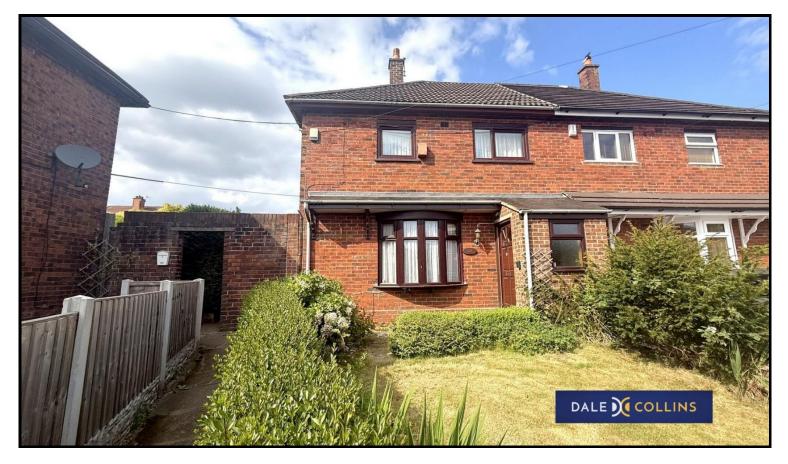

# £135,000 17 Fallowfield, Blurton

- SEMI DETACHED HOUSE
- THREE BEDROOMS
- GAS CENTRAL HEATING
- UPVC DOUBLE GLAZING
- INVESTMENT OPPORTUNITY
- GARDENS/GARAGE
  NO UPWARD CHAIN!
- VIEWING RECOMMENDED!

Traditional semi detached house on the popular Blurton Estate. Ideal for first time buyers but would equally suit investors. Spacious accommodation comprises: Lounge, kitchen, rear hallway, ground floor WC, three bedrooms and shower room/WC. Lovely private enclosed rear garden with parking space and garage to the rear. No upward chain! Call us to arrange a viewing today.

# 17 Fallowfield, Blurton

#### **EXTERNALLY**

Enclosed garden to the front with side access leading to the rear garden. Lovely rear garden featuring lawn, established trees, shed and external cold water supply. There is a parking space to the rear with access to the detached garage.