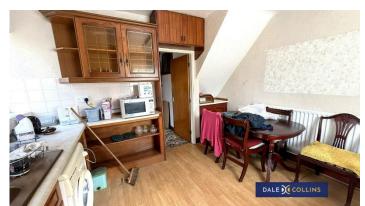

## **REAR HALLWAY**

Fitted carpet.

#### **REAR PORCH**

*10'2" x 6'2" (3.10m x 1.88m)* Fitted carpet, double glazing.