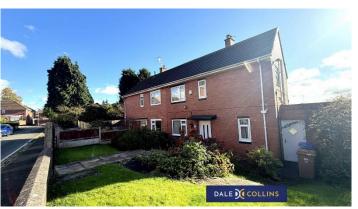

# £140,000 3 Sycamore Grove, Blurton

- SEMI DETACHED HOUSE
- THREE BEDROOMS
- GROUND FLOOR WC
- GARDENS FRONT & REAR
- UPVC DOUBLE GLAZING
- GAS CENTRAL HEATING
- IDEAL FOR FTB
- VIEWING RECOMMENDED!
- NO UPWARD CHAIN!

Traditional semi detached house situated on the popular residential estate of Blurton. Spacious accommodation includes: Lounge/diner, kitchen, GF WC, three bedrooms and shower room/WC. Ideal for first time buyers but would also suit investors. Benefits from gas central heating and uPVC double glazing. There are gardens to the front and rear. Viewing is highly recommended! No upward chain!

# 3 Sycamore Grove, Blurton