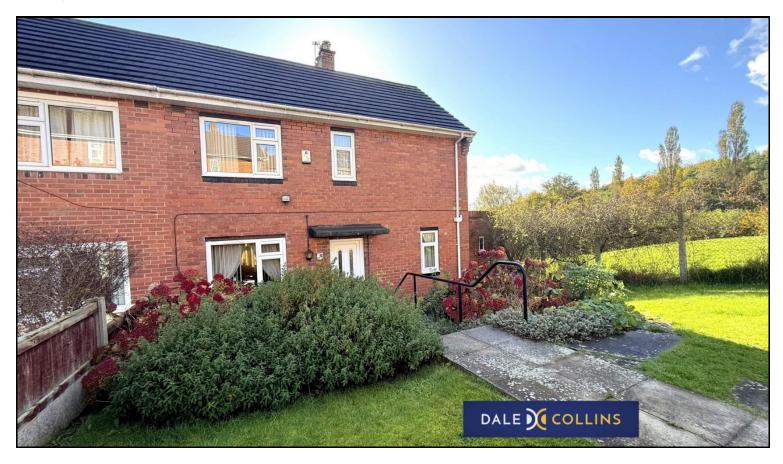

# £140,000 3 Sycamore Grove, Blurton

- SEMI DETACHED HOUSE
- THREE BEDROOMS
- GROUND FLOOR WC
- GARDENS FRONT & REAR
- UPVC DOUBLE GLAZING
- GAS CENTRAL HEATING
- IDEAL FOR FTB
- VIEWING RECOMMENDED!
- NO UPWARD CHAIN!

Traditional semi detached house situated on the popular residential estate of Blurton. Spacious accommodation includes: Lounge/diner, kitchen, GF WC, three bedrooms and shower room/WC. Ideal for first time buyers but would also suit investors. Benefits from gas central heating and uPVC double glazing. There are gardens to the front and rear. Viewing is highly recommended! No upward chain!

#### **EXTERNALLY**

Enclosed gardens to the front and side.