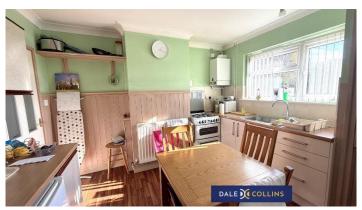

#### **KITCHEN**

11'2" x 10'6" (3.40m x 3.20m)

Stainless steel sink unit with cupboards below, base and wall storage units, working surfaces. Vinyl flooring, central heating radiator, uPVC double glazing, central heating boiler.