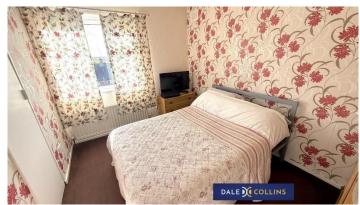

# **BEDROOM ONE**

13'1" x 11'1" (3.99m x 3.38m)

Fitted carpet, central heating radiator, uPVC double glazing, store.

#### **BEDROOM TWO**

11'3" x 8'8" (3.43m x 2.64m)

Fitted carpet, central heating radiator, uPVC double glazing, store.

# **BEDROOM THREE**

9'10" x 7'0" (3.00m x 2.13m)

Fitted carpet, central heating radiator, uPVC double glazing, store.