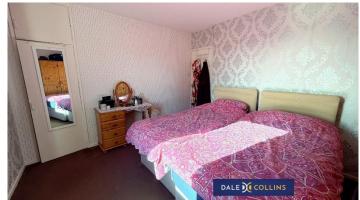

# **BEDROOM ONE**

13'1" x 11'1" (3.99m x 3.38m)

Fitted carpet, central heating radiator, uPVC double glazing, store.

#### **BEDROOM TWO**

11'3" x 8'8" (3.43m x 2.64m)

Fitted carpet, central heating radiator, uPVC double glazing, store.

# **BEDROOM THREE**

9'10" x 7'0" (3.00m x 2.13m)

Fitted carpet, central heating radiator, uPVC double glazing, store.