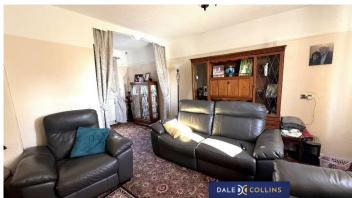

### **LOUNGE/DINER**

13'1" x 18'4" narr to 11'4 (3.99m x 5.59m x 3.45m)

Fitted carpet, central heating radiator, dual aspect uPVC double glazed windows, fireplace with fitted gas fire.