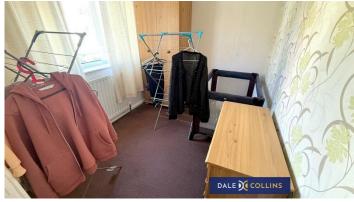

#### **BEDROOM TWO**

11'3" x 8'8" (3.43m x 2.64m)

Fitted carpet, central heating radiator, uPVC double glazing, store.

# **BEDROOM THREE**

9'10" x 7'0" (3.00m x 2.13m)

Fitted carpet, central heating radiator, uPVC double glazing, store.