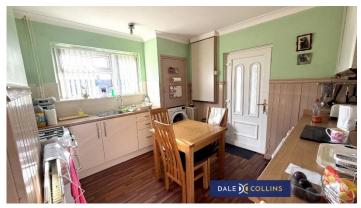

#### **KITCHEN**

11'2" x 10'6" (3.40m x 3.20m)

Stainless steel sink unit with cupboards below, base and wall storage units, working surfaces. Vinyl flooring, central heating radiator, uPVC double glazing, central heating boiler.