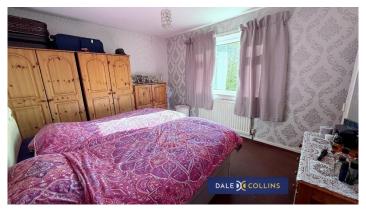

# **BEDROOM ONE**

13'1" x 11'1" (3.99m x 3.38m)

Fitted carpet, central heating radiator, uPVC double glazing, store.

#### **BEDROOM TWO**

11'3" x 8'8" (3.43m x 2.64m)

Fitted carpet, central heating radiator, uPVC double glazing, store.

# **BEDROOM THREE**

9'10" x 7'0" (3.00m x 2.13m)

Fitted carpet, central heating radiator, uPVC double glazing, store.