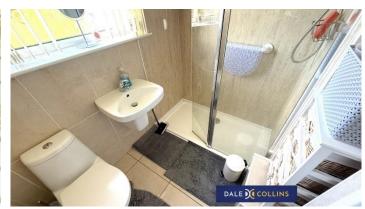

# SHOWER ROOM/WC

6'6" x 5'5" (1.98m x 1.65m)

Shower cubicle, low level WC, wash hand basin, tiled floor, central heating radiator, uPVC double glazing.