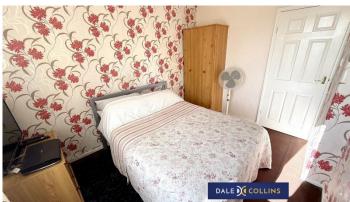

# **BEDROOM ONE**

13'1" x 11'1" (3.99m x 3.38m)

Fitted carpet, central heating radiator, uPVC double glazing, store.

#### **BEDROOM TWO**

11'3" x 8'8" (3.43m x 2.64m)

Fitted carpet, central heating radiator, uPVC double glazing, store.

# **BEDROOM THREE**

9'10" x 7'0" (3.00m x 2.13m)

Fitted carpet, central heating radiator, uPVC double glazing, store.