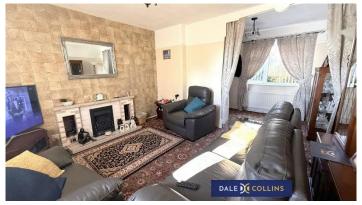

### **LOUNGE/DINER**

13'1" x 18'4" narr to 11'4 (3.99m x 5.59m x 3.45m)

Fitted carpet, central heating radiator, dual aspect uPVC double glazed windows, fireplace with fitted gas fire.