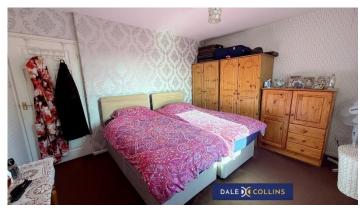

# **BEDROOM ONE**

13'1" x 11'1" (3.99m x 3.38m)

Fitted carpet, central heating radiator, uPVC double glazing, store.

#### **BEDROOM TWO**

11'3" x 8'8" (3.43m x 2.64m)

Fitted carpet, central heating radiator, uPVC double glazing, store.

# **BEDROOM THREE**

9'10" x 7'0" (3.00m x 2.13m)

Fitted carpet, central heating radiator, uPVC double glazing, store.