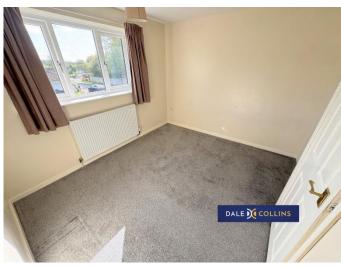

#### **BEDROOM ONE**

10'8" x 9'11" (3.25m x 3.02m)

Double room with fitted carpet, wall mounted radiator and freshly painted walls. UPVC double glazed window.

#### **BEDROOM TWO**

10'8" x 7'7" (3.25m x 2.31m)

Double room with fitted carpet, wall mounted radiator and freshly painted walls. UPVC double glazed window.