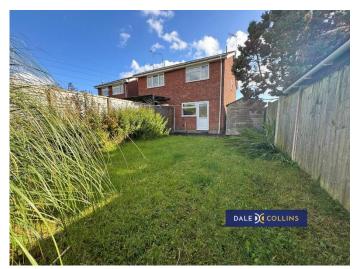

#### **EXTERNALLY**

The property has a pleasant and private rear garden area overlooking open green space. There is a lawned garden to the front, with a gravelled driveway able to accommodate up to three parked cars.