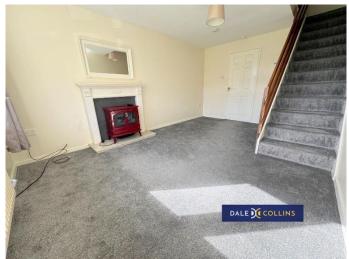

#### **LOUNGE**

15'10" x 10'8" (4.83m x 3.25m)

A spacious room with fiitted carpet, freshly painted walls, UPVC double glazed bow window. Wall mounted radiator and electric stove-effect heater. Stairs off to the first floor.