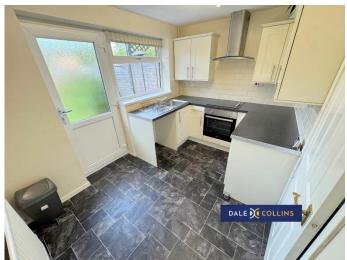

#### **KITCHEN**

10'8" x 7'5" (3.25m x 2.26m)

Well presented with range of fitted wall and base units, integral electric oven and hob with extractor fan above. Sink and drainer, space and plumbing for washing machine. UPVC double glazed window and door leading to rear garden. Wall mounted radiator.