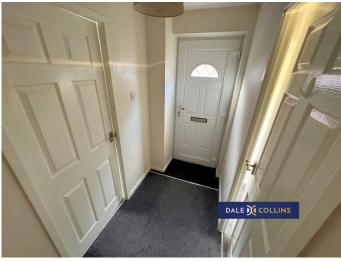

#### **ENTRANCE HALLWAY**

8'2" x 3'11" (2.49m x 1.19m)

Entrance into the property via UPVC door, to hallway with doors off to the lounge and kitchen, also useful storage cupboard.