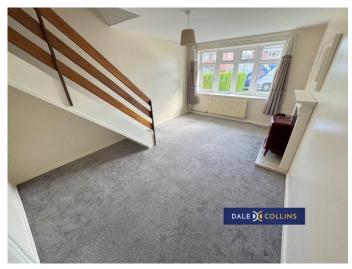

#### **LOUNGE**

15'10" x 10'8" (4.83m x 3.25m)

A spacious room with fiitted carpet, freshly painted walls, UPVC double glazed bow window. Wall mounted radiator and electric stove-effect heater. Stairs off to the first floor.

#### **STAIRS AND LANDING**

Stairs rise up from the ground floor to the first floor landing. Doors off to the two bedrooms, family bathroom and useful airing cupboard.