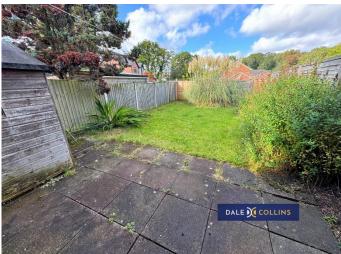

#### **EXTERNALLY**

The property has a pleasant and private rear garden area overlooking open green space. There is a lawned garden to the front, with a gravelled driveway able to accommodate up to three parked cars.