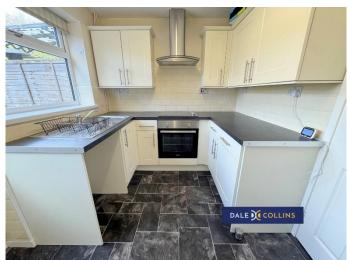

#### **KITCHEN**

10'8" x 7'5" (3.25m x 2.26m)

Well presented with range of fitted wall and base units, integral electric oven and hob with extractor fan above. Sink and drainer, space and plumbing for washing machine. UPVC double glazed window and door leading to rear garden. Wall mounted radiator.