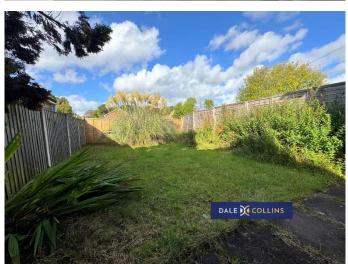

#### **EXTERNALLY**

The property has a pleasant and private rear garden area overlooking open green space. There is a lawned garden to the front, with a gravelled driveway able to accommodate up to three parked cars.