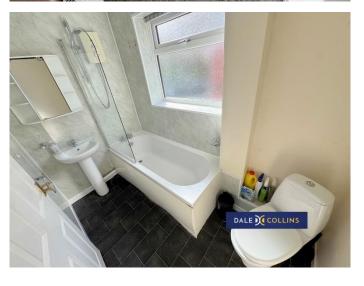

#### **BATHROOM**

8'6" x 4'9" (2.59m x 1.45m)

Bath with shower over, wash hand basin and wc. UPVC double glazed frosted-glass window. Wall mounted radiator.