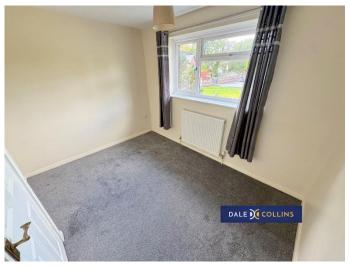

#### **BEDROOM ONE**

10'8" x 9'11" (3.25m x 3.02m)

Double room with fitted carpet, wall mounted radiator and freshly painted walls. UPVC double glazed window.

#### **BEDROOM TWO**

10'8" x 7'7" (3.25m x 2.31m)

Double room with fitted carpet, wall mounted radiator and freshly painted walls. UPVC double glazed window.