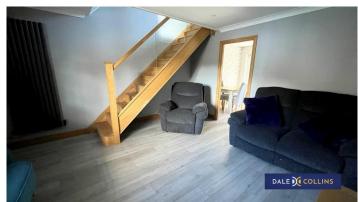

#### LOUNGE

14'0" x 12'8" (4.27m x 3.86m)

Laminate flooring, central heating radiator, uPVC double glazing, stairs to the first floor.

#### **LANDING**

Fitted carpet, access to loft.