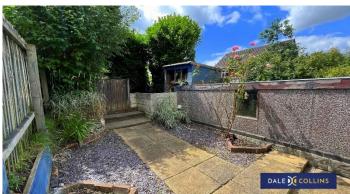

#### **EXTERNALLY**

Front garden adjoined by a driveway that leads to a detached garage. Lovely, low maintenance garden to the rear featuring paved seating area, established trees, shed and external tap.