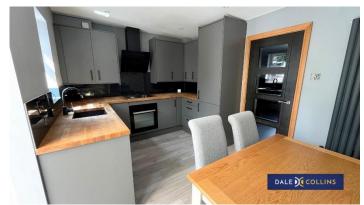

#### KITCHEN/DINER

12'7" x 9'3" (3.84m x 2.82m)

Sink with cupboards below, base and wall storage units, working surfaces. Integrated four ring gas hob with electric oven and extractor. Integrated fridge, freezer and washing machine. Laminate flooring, uPVC double glazing, central heating radiator, uPVC patio door to conservatory.