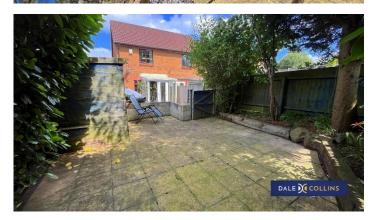

#### **EXTERNALLY**

Front garden adjoined by a driveway that leads to a detached garage. Lovely, low maintenance garden to the rear featuring paved seating area, established trees, shed and external tap.