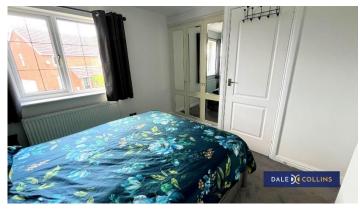

#### **BEDROOM ONE**

10'5" max x 9'8" (3.18m x 2.95m)

Fitted carpet, uPVC double glazing, central heating radiator, fitted wardrobes, airing cupboard.

#### **BEDROOM TWO**

12'9" x 6'7" (3.89m x 2.01m)

Fitted carpet, central heating radiator, uPVC double glazing.