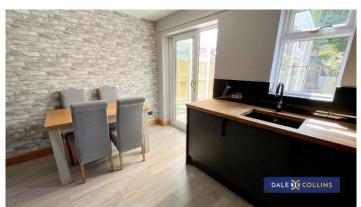

#### KITCHEN/DINER

12'7" x 9'3" (3.84m x 2.82m)

Sink with cupboards below, base and wall storage units, working surfaces. Integrated four ring gas hob with electric oven and extractor. Integrated fridge, freezer and washing machine. Laminate flooring, uPVC double glazing, central heating radiator, uPVC patio door to conservatory.