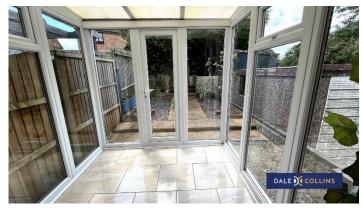

#### **CONSERVATORY**

7'4" x 7'2" (2.24m x 2.18m) uPVC double glazing, tiled floor.