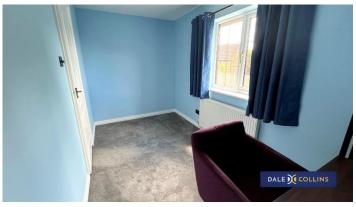

#### **BEDROOM ONE**

10'5" max x 9'8" (3.18m x 2.95m)

Fitted carpet, uPVC double glazing, central heating radiator, fitted wardrobes, airing cupboard.