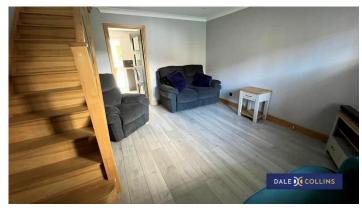

#### LOUNGE

14'0" x 12'8" (4.27m x 3.86m)

Laminate flooring, central heating radiator, uPVC double glazing, stairs to the first floor.

#### **LANDING**

Fitted carpet, access to loft.