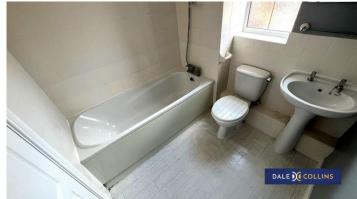

#### **BATHROOM/WC**

6'7" x 6'4" (2.01m x 1.93m)

Panelled bath, pedestal wash hand basin, low level WC, uPVC double glazing, central heating towel radiator, vinyl flooring.