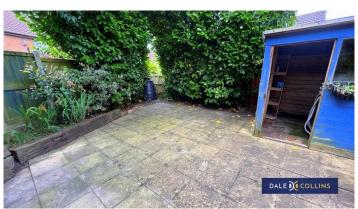

#### **EXTERNALLY**

Front garden adjoined by a driveway that leads to a detached garage. Lovely, low maintenance garden to the rear featuring paved seating area, established trees, shed and external tap.