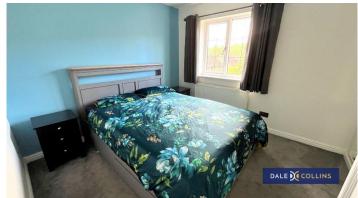

#### **BEDROOM ONE**

10'5" max x 9'8" (3.18m x 2.95m)

Fitted carpet, uPVC double glazing, central heating radiator, fitted wardrobes, airing cupboard.