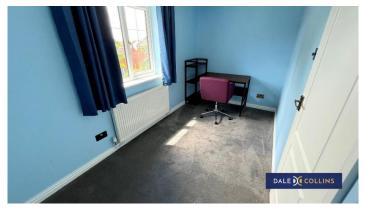

#### **BEDROOM TWO**

12'9" x 6'7" (3.89m x 2.01m)

Fitted carpet, central heating radiator, uPVC double glazing.