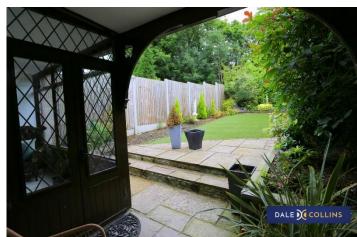

#### **EXTERNALLY**

Brick block driveway leading to an integral garage (16'0 x 7'10) The garage has power; lighting and the combi boiler is also situated in the garage. Access from the side leads to the rear garden. Lovely enclosed garden featuring paved patio seating area, artificial lawn, borders established trees. At the very top of the garden is an extra area with three sheds.