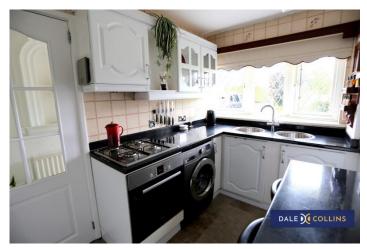

#### **KITCHEN**

#### 11'2" x 6'3" (3.40m x 1.91m)

Double bowl sink with cupboards below, base and wall storage units, working surfaces. Integrated four ring gas hob with electric oven and extractor. Plumbing for washing machine, central heating radiator, uPVC double glazing, tiled floor.