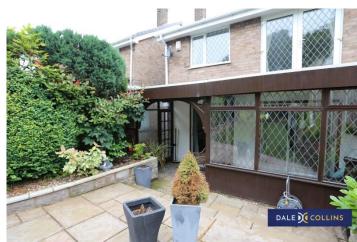

#### 17'5" x 9'10" (5.31m x 3.00m)

Fitted carpet, central heating radiator, Patio doors to conservatory and the rear garden, feature fireplace.

#### **CONSERVATORY**

10'5" x 5'10" (3.18m x 1.78m)

Double glazing, central heating radiator, fitted carpet.

#### **EXTERNALLY**

Brick block driveway leading to an integral garage (16'0 x 7'10) The garage has power; lighting and the combi boiler is also situated in the garage. Access from the side leads to the rear garden. Lovely enclosed garden featuring paved patio seating area, artificial lawn, borders established trees. At the very top of the garden is an extra area with three sheds.