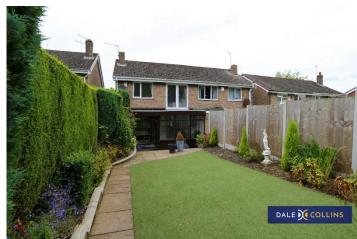

#### **EXTERNALLY**

Brick block driveway leading to an integral garage (16'0 x 7'10) The garage has power; lighting and the combi boiler is also situated in the garage. Access from the side leads to the rear garden. Lovely enclosed garden featuring paved patio seating area, artificial lawn, borders established trees. At the very top of the garden is an extra area with three sheds.