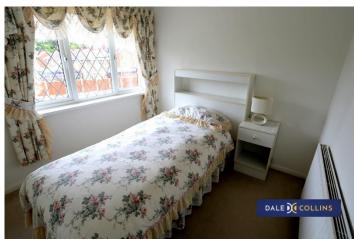

#### **BEDROOM ONE**

12'10" x 8'7" (3.91m x 2.62m)

Fitted carpet, central heating radiator, uPVC double glazing, fitted wardrobes.

#### **BEDROOM TWO**

10'2" x 7'6" to robes (3.10m x 2.29m)

Fitted carpet, central heating radiator, uPVC double glazing, fitted wardrobes.

#### **BEDROOM THREE**

8'7" x 8'4" (2.62m x 2.54m)

Fitted carpet, central heating radiator, uPVC double glazing, store.