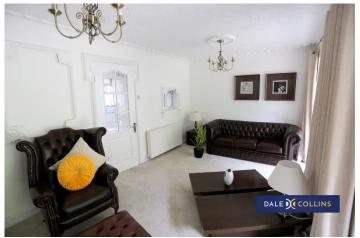

#### **LOUNGE**

#### 17'5" x 9'10" (5.31m x 3.00m)

Fitted carpet, central heating radiator, Patio doors to conservatory and the rear garden, feature fireplace.