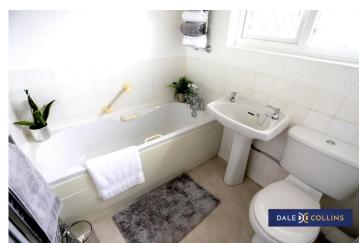

#### **BATHROOM/WC**

6'8" x 5'7" (2.03m x 1.70m)

Panelled bath, pedestal wash hand basin, low level WC, two central heating radiators, uPVC double glazing, vinyl flooring, store.