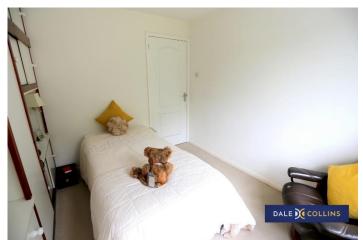

#### **BEDROOM ONE**

12'10" x 8'7" (3.91m x 2.62m)

Fitted carpet, central heating radiator, uPVC double glazing, fitted wardrobes.

#### **BEDROOM TWO**

10'2" x 7'6" to robes (3.10m x 2.29m)

Fitted carpet, central heating radiator, uPVC double glazing, fitted wardrobes.

#### **BEDROOM THREE**

8'7" x 8'4" (2.62m x 2.54m)

Fitted carpet, central heating radiator, uPVC double glazing, store.