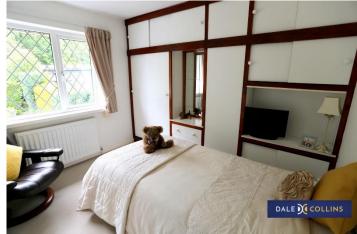

#### **BEDROOM ONE**

12'10" x 8'7" (3.91m x 2.62m)

Fitted carpet, central heating radiator, uPVC double glazing, fitted wardrobes.

#### **BEDROOM TWO**

10'2" x 7'6" to robes (3.10m x 2.29m)

Fitted carpet, central heating radiator, uPVC double glazing, fitted wardrobes.

#### **BEDROOM THREE**

8'7" x 8'4" (2.62m x 2.54m)

Fitted carpet, central heating radiator, uPVC double glazing, store.