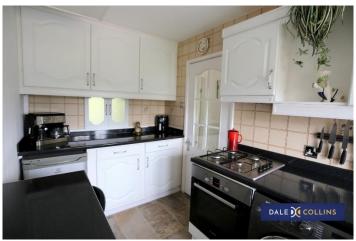

#### **KITCHEN**

#### 11'2" x 6'3" (3.40m x 1.91m)

Double bowl sink with cupboards below, base and wall storage units, working surfaces. Integrated four ring gas hob with electric oven and extractor. Plumbing for washing machine, central heating radiator, uPVC double glazing, tiled floor.