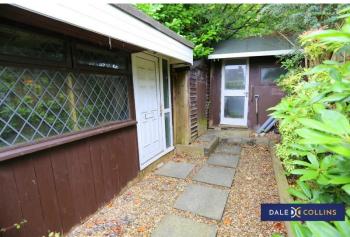

#### **EXTERNALLY**

Brick block driveway leading to an integral garage (16'0 x 7'10) The garage has power; lighting and the combi boiler is also situated in the garage. Access from the side leads to the rear garden. Lovely enclosed garden featuring paved patio seating area, artificial lawn, borders established trees. At the very top of the garden is an extra area with three sheds.