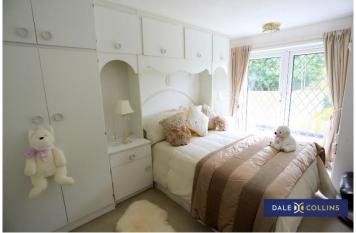

#### **BEDROOM ONE**

12'10" x 8'7" (3.91m x 2.62m)

Fitted carpet, central heating radiator, uPVC double glazing, fitted wardrobes.

#### **BEDROOM TWO**

10'2" x 7'6" to robes (3.10m x 2.29m)

Fitted carpet, central heating radiator, uPVC double glazing, fitted wardrobes.

#### **BEDROOM THREE**

8'7" x 8'4" (2.62m x 2.54m)

Fitted carpet, central heating radiator, uPVC double glazing, store.