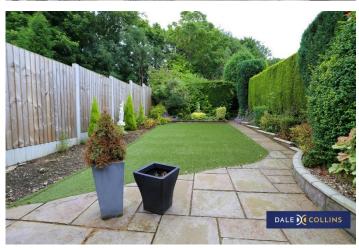

#### **EXTERNALLY**

Brick block driveway leading to an integral garage (16'0 x 7'10) The garage has power; lighting and the combi boiler is also situated in the garage. Access from the side leads to the rear garden. Lovely enclosed garden featuring paved patio seating area, artificial lawn, borders established trees. At the very top of the garden is an extra area with three sheds.