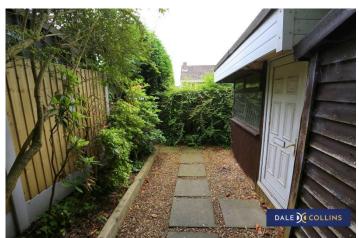

#### **EXTERNALLY**

Brick block driveway leading to an integral garage (16'0 x 7'10) The garage has power; lighting and the combi boiler is also situated in the garage. Access from the side leads to the rear garden. Lovely enclosed garden featuring paved patio seating area, artificial lawn, borders established trees. At the very top of the garden is an extra area with three sheds.