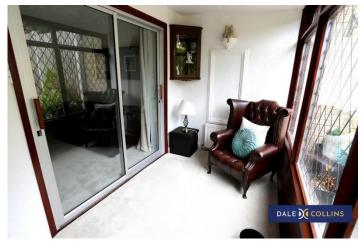

#### **CONSERVATORY**

10'5" x 5'10" (3.18m x 1.78m)

Double glazing, central heating radiator, fitted carpet.