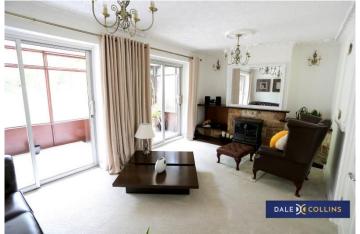

#### **LOUNGE**

#### 17'5" x 9'10" (5.31m x 3.00m)

Fitted carpet, central heating radiator, Patio doors to conservatory and the rear garden, feature fireplace.

#### **CONSERVATORY**

10'5" x 5'10" (3.18m x 1.78m)

Double glazing, central heating radiator, fitted carpet.