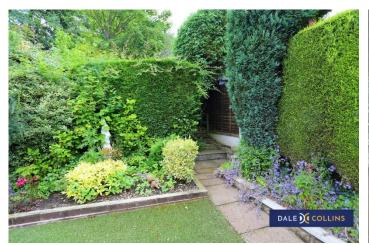

#### **EXTERNALLY**

Brick block driveway leading to an integral garage (16'0 x 7'10) The garage has power; lighting and the combi boiler is also situated in the garage. Access from the side leads to the rear garden. Lovely enclosed garden featuring paved patio seating area, artificial lawn, borders established trees. At the very top of the garden is an extra area with three sheds.