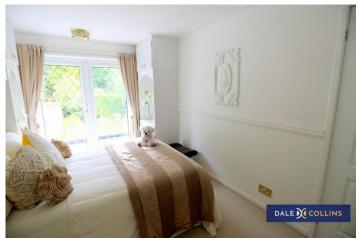

#### **BEDROOM ONE**

12'10" x 8'7" (3.91m x 2.62m)

Fitted carpet, central heating radiator, uPVC double glazing, fitted wardrobes.

#### **BEDROOM TWO**

10'2" x 7'6" to robes (3.10m x 2.29m)

Fitted carpet, central heating radiator, uPVC double glazing, fitted wardrobes.

#### **BEDROOM THREE**

8'7" x 8'4" (2.62m x 2.54m)

Fitted carpet, central heating radiator, uPVC double glazing, store.