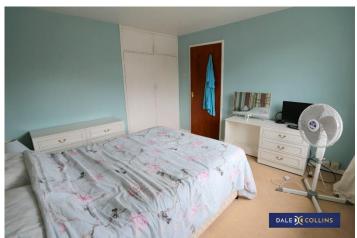

#### **BEDROOM TWO**

11'0" x 8'6" (3.35m x 2.59m)

Storage area. Fitted carpet, UPVC window, central heating radiator.