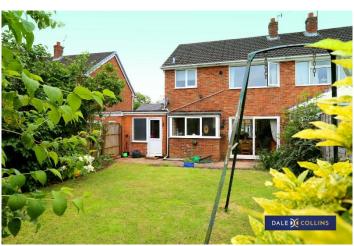

#### **EXTERNALLY**

Driveway to the front for off road parking, beautiful planted area with attached garage. Access from inside the property and at the front. To the rear there is a lovely patio area as well as a lawn area bordered with plants, the fencing makes this garden an enclosed space to enjoy.