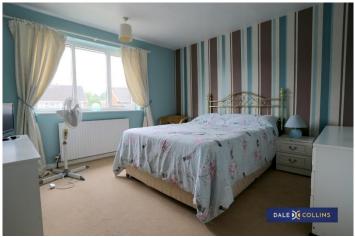

#### **MASTER BEDROOM**

11'2" x 11'0" (3.40m x 3.35m)

Storage area. Fitted carpet, UPVC window, central heating radiator.