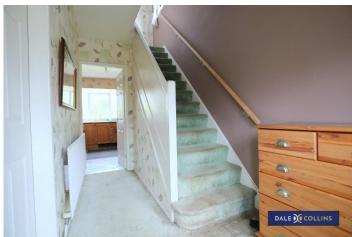

#### **STAIRS AND LANDING**

Fitted carpet leading to the bathroom and three bedrooms. Storage cupboard containing the water tank