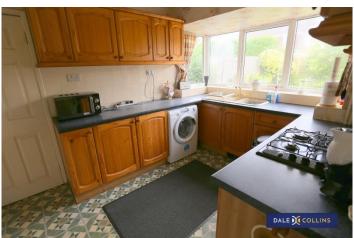

## **KITCHEN**

9'9" x 8'5" (2.97m x 2.57m)

With a range of wall and base units offering lots of storage space, sink unit, vinyl flooring with a mix of tiled and painted walls. Central heating radiator. Under stair cupboard area for extra storage. Access through into the utility area and attached garage. UPVC windows.

## **UTILITY AREA**

8'7" x 7'9" (2.62m x 2.36m)

A perfect space for fridge/freezer, washing machine, tumble dryer. Access through to the rear garden and to the garage.