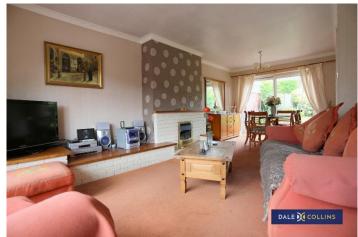

#### **LOUNGE**

24'2" into bay x 12'9" (7.37m x 3.89m)

A lovely bay fronted lounge area with dual aspect offering lots of light through this room. The sliding patio door to the back of the room leads into the enclosed rear garden. Gas fireplace, two central heating radiators, fitted carpets.