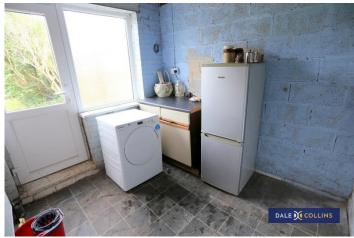

## **UTILITY AREA**

8'7" x 7'9" (2.62m x 2.36m)

A perfect space for fridge/freezer, washing machine, tumble dryer. Access through to the rear garden and to the garage.