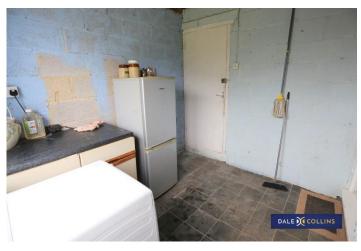

## **UTILITY AREA**

8'7" x 7'9" (2.62m x 2.36m)

A perfect space for fridge/freezer, washing machine, tumble dryer. Access through to the rear garden and to the garage.