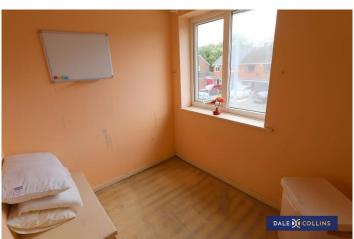

#### **BEDROOM TWO**

11'0" x 8'6" (3.35m x 2.59m)

Storage area. Fitted carpet, UPVC window, central heating radiator.

#### **BEDROOM THREE**

7'9" x 6'5" (2.36m x 1.96m)

Fitted carpet, UPVC window and central heating radiator.