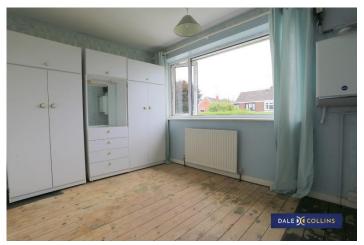

#### **BEDROOM THREE**

7'9" x 6'5" (2.36m x 1.96m)

Fitted carpet, UPVC window and central heating radiator.