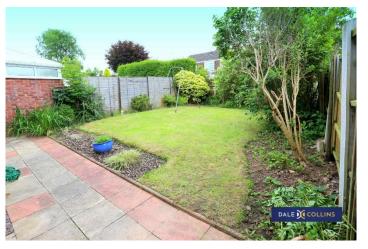

#### **EXTERNALLY**

Driveway to the front for off road parking, beautiful planted area with attached garage. Access from inside the property and at the front. To the rear there is a lovely patio area as well as a lawn area bordered with plants, the fencing makes this garden an enclosed space to enjoy.