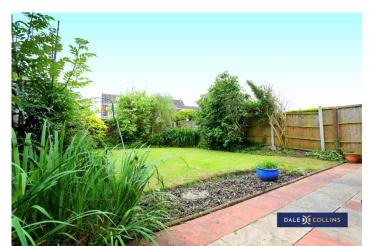

#### **EXTERNALLY**

Driveway to the front for off road parking, beautiful planted area with attached garage. Access from inside the property and at the front. To the rear there is a lovely patio area as well as a lawn area bordered with plants, the fencing makes this garden an enclosed space to enjoy.