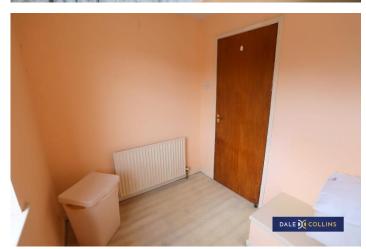

#### **BEDROOM THREE**

7'9" x 6'5" (2.36m x 1.96m)

Fitted carpet, UPVC window and central heating radiator.