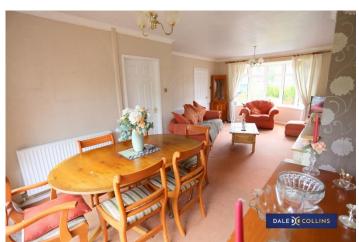

#### **LOUNGE**

24'2" into bay x 12'9" (7.37m x 3.89m)

A lovely bay fronted lounge area with dual aspect offering lots of light through this room. The sliding patio door to the back of the room leads into the enclosed rear garden. Gas fireplace, two central heating radiators, fitted carpets.