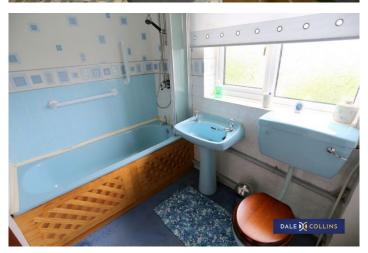

#### **BATHROOM**

7'9" x 5'6" (2.36m x 1.68m)

Low level W/C, pedestal sink, panelled bath with electric shower attached to the wall. Fitted carpet. UPVC window. Central heating radiator. Tiled walls.