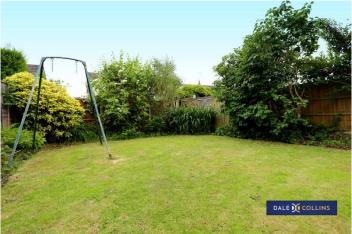

#### **EXTERNALLY**

Driveway to the front for off road parking, beautiful planted area with attached garage. Access from inside the property and at the front. To the rear there is a lovely patio area as well as a lawn area bordered with plants, the fencing makes this garden an enclosed space to enjoy.