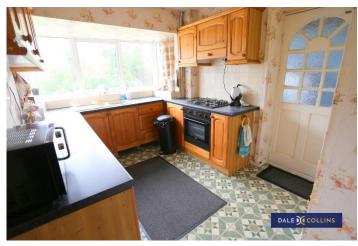

## **KITCHEN**

9'9" x 8'5" (2.97m x 2.57m)

With a range of wall and base units offering lots of storage space, sink unit, vinyl flooring with a mix of tiled and painted walls. Central heating radiator. Under stair cupboard area for extra storage. Access through into the utility area and attached garage. UPVC windows.