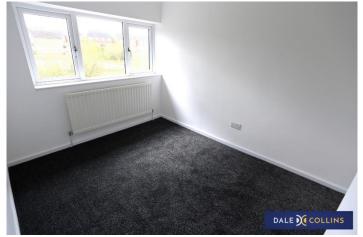

#### BEDROOM ONE

13'0" x 13'0" max (3.96m x 3.96m) Fitted carpet, central heating radiator, uPVC double glazing.

#### BEDROOM TWO

11'6" max x 8'0" (3.51m x 2.44m) Fitted carpet, central heating radiator, uPVC double glazing.

#### **BEDROOM THREE**

7'10" x 8'1" (2.39m x 2.46m) Fitted carpet, central heating radiator, uPVC double glazing.