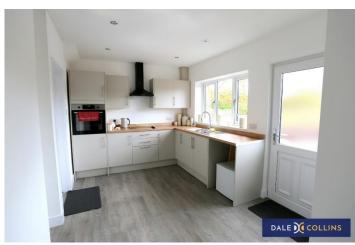

#### **KITCHEN**

#### 9'1" x 15'8" max (2.77m x 4.78m)

Stainless steel sink unit with cupboards below, base and wall storage units, working surfaces. Integrated four ring electric hob, electric cooker and extractor. Central heating radiator, laminate flooring, uPVC double glazing.