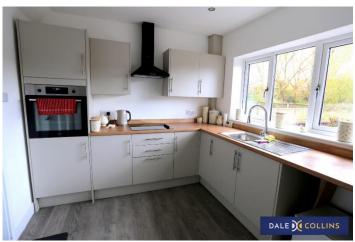

#### **KITCHEN**

#### 9'1" x 15'8" max (2.77m x 4.78m)

Stainless steel sink unit with cupboards below, base and wall storage units, working surfaces. Integrated four ring electric hob, electric cooker and extractor. Central heating radiator, laminate flooring, uPVC double glazing.