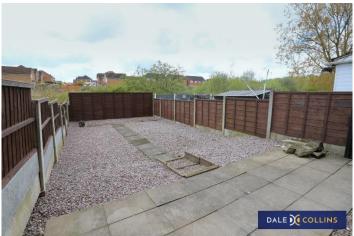

#### **EXTERNALLY**

Garden to the front. Low maintenance garden to the rear featuring, paved patio, gravelled areas and store housing gas central heating boiler.