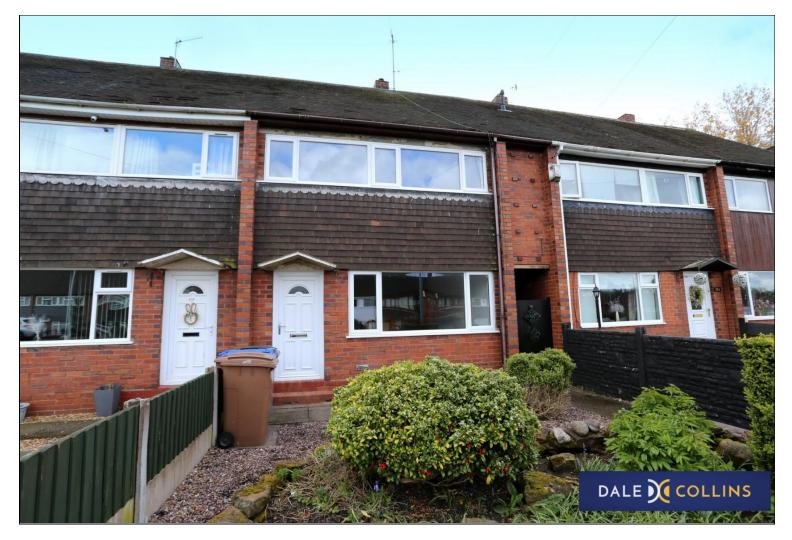

## £142,500 314 Hall Hill Drive, Bentilee,

- Traditional Town house
- Three bedrooms
- Fully renovated

- Gas central heating
- uPVC double glazing
- Ideal For First Time Buyers
- Would also suit investors
- No upward chain!
- Viewing essential!

NEW TO THE MARKET! A superb Town house that has gone through a complete programme of modernisation. The property is a perfect starter home for young couples or families and has a lot to offer. Accommodation comprises: Hallway, lounge, kitchen, three bedrooms and bathroom/WC. Benefits from gas central heating and uPVC double glazing. No upward chain! Viewing highly recommended!

## 314 Hall Hill Drive, Bentilee

#### **EXTERNALLY**

Garden to the front. Low maintenance garden to the rear featuring, paved patio, gravelled areas and store housing gas central heating boiler.