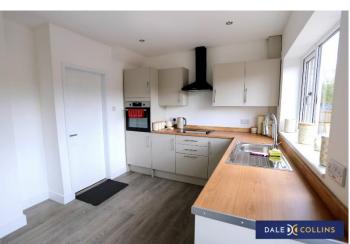

#### **KITCHEN**

#### 9'1" x 15'8" max (2.77m x 4.78m)

Stainless steel sink unit with cupboards below, base and wall storage units, working surfaces. Integrated four ring electric hob, electric cooker and extractor. Central heating radiator, laminate flooring, uPVC double glazing.