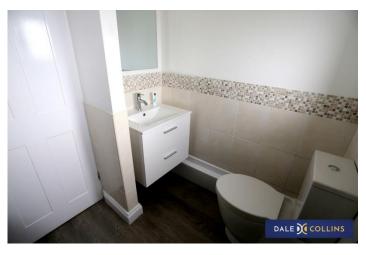

#### BATHROOM/WC

7'6" x 5'5" (2.29m x 1.65m) Panelled bath with shower over and screen, vanity wash hand basin, low level WC, uPVC double glazing, central heating towel radiator, laminate flooring.