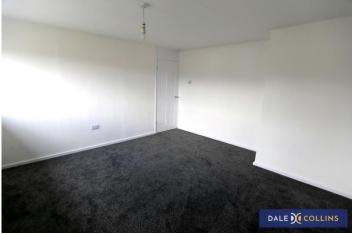

#### BEDROOM ONE

13'0" x 13'0" max (3.96m x 3.96m) Fitted carpet, central heating radiator, uPVC double glazing.

#### BEDROOM TWO

11'6" max x 8'0" (3.51m x 2.44m) Fitted carpet, central heating radiator, uPVC double glazing.

#### **BEDROOM THREE**

7'10" x 8'1" (2.39m x 2.46m) Fitted carpet, central heating radiator, uPVC double glazing.