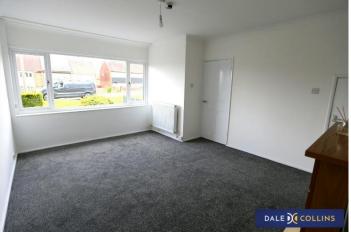

#### BEDROOM ONE

13'0" x 13'0" max (3.96m x 3.96m) Fitted carpet, central heating radiator, uPVC double glazing.

#### BEDROOM TWO

11'6" max x 8'0" (3.51m x 2.44m) Fitted carpet, central heating radiator, uPVC double glazing.

#### **BEDROOM THREE**

7'10" x 8'1" (2.39m x 2.46m) Fitted carpet, central heating radiator, uPVC double glazing.