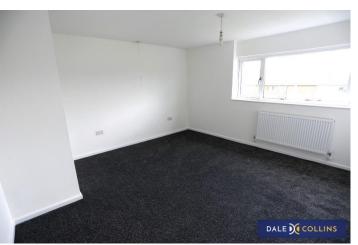

#### BEDROOM ONE

13'0" x 13'0" max (3.96m x 3.96m) Fitted carpet, central heating radiator, uPVC double glazing.

#### BEDROOM TWO

11'6" max x 8'0" (3.51m x 2.44m) Fitted carpet, central heating radiator, uPVC double glazing.

#### **BEDROOM THREE**

7'10" x 8'1" (2.39m x 2.46m) Fitted carpet, central heating radiator, uPVC double glazing.