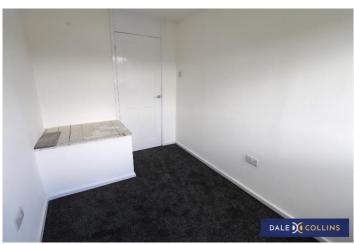

#### BEDROOM ONE

13'0" x 13'0" max (3.96m x 3.96m) Fitted carpet, central heating radiator, uPVC double glazing.

#### BEDROOM TWO

11'6" max x 8'0" (3.51m x 2.44m) Fitted carpet, central heating radiator, uPVC double glazing.

#### **BEDROOM THREE**

7'10" x 8'1" (2.39m x 2.46m) Fitted carpet, central heating radiator, uPVC double glazing.