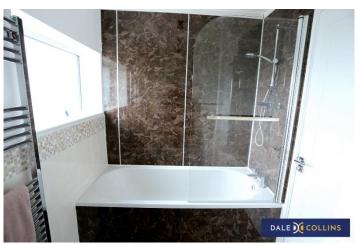

#### BATHROOM/WC

7'6" x 5'5" (2.29m x 1.65m) Panelled bath with shower over and screen, vanity wash hand basin, low level WC, uPVC double glazing, central heating towel radiator, laminate flooring.