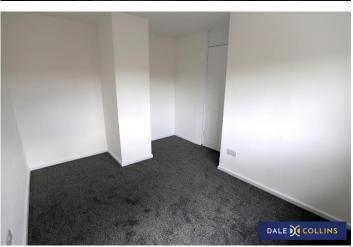

#### BEDROOM ONE

13'0" x 13'0" max (3.96m x 3.96m) Fitted carpet, central heating radiator, uPVC double glazing.

#### BEDROOM TWO

11'6" max x 8'0" (3.51m x 2.44m) Fitted carpet, central heating radiator, uPVC double glazing.

#### **BEDROOM THREE**

7'10" x 8'1" (2.39m x 2.46m) Fitted carpet, central heating radiator, uPVC double glazing.