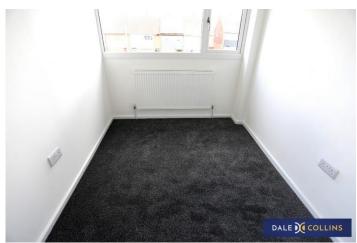

#### BEDROOM ONE

13'0" x 13'0" max (3.96m x 3.96m) Fitted carpet, central heating radiator, uPVC double glazing.

#### BEDROOM TWO

11'6" max x 8'0" (3.51m x 2.44m) Fitted carpet, central heating radiator, uPVC double glazing.

#### **BEDROOM THREE**

7'10" x 8'1" (2.39m x 2.46m) Fitted carpet, central heating radiator, uPVC double glazing.