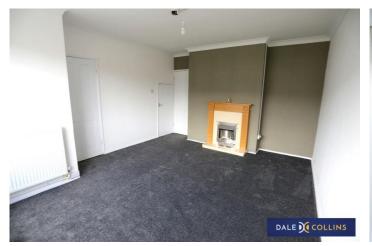

#### LOUNGE

#### 15'1" x 12'5" (4.60m x 3.78m)

Fitted carpet, central heating radiator, uPVC double glazing, fireplace with electric fire, under stairs store.