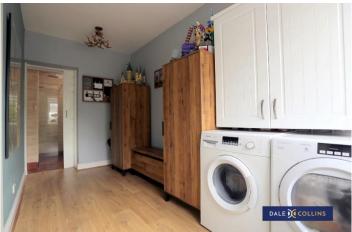

## THIRD RECEPTION

13'2" x 6'4" (4.01m x 1.93m)

This large third reception room can be used for different uses, it is currently being used as a utility area. Wet room is situated at the bottom of the room. Fitted laminate flooring. Central heating radiator. UPVC window. Combi boiler housed in cupboard.