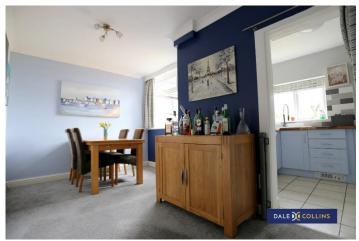

# **DINING ROOM**

# 14'5" x 9'4" x 6'11" narr into (4.39m x 2.84m x 1.86m)

Second reception room is used as a spacious dining area with the kitchen leading off. Central heating raditator. Under stair storage. Fitted carpets throughout.