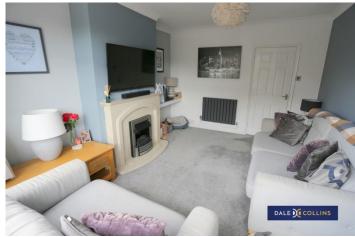

#### **LOUNGE**

## 13'11" x 10'11" (4.24m x 3.33m)

Bay fronted lounge with an opti-myst electric fire. UPVC double glazed window with central heating radiator. Fitted carpet flooring.