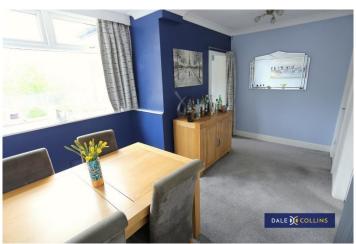

# **DINING ROOM**

# 14'5" x 9'4" x 6'11" narr into (4.39m x 2.84m x 1.86m)

Second reception room is used as a spacious dining area with the kitchen leading off. Central heating raditator. Under stair storage. Fitted carpets throughout.