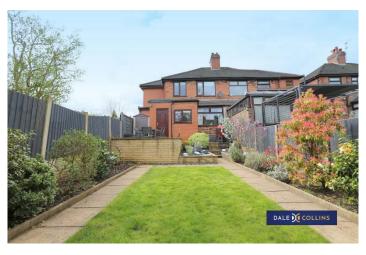

#### **EXTERNALLY**

Block paved driveway allows off-road parking with a planted gravelled area to the side.

Beautifully maintained rear garden with a raised slabbed patio area and steps down to the lawn.

Lovely surroundings of plants and greenery with fences behind. Perfect for relaxing and entertaining in the summer months!