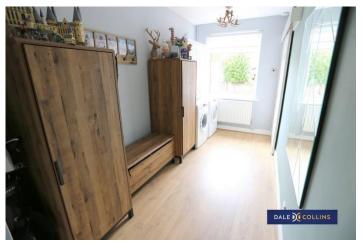

## THIRD RECEPTION

13'2" x 6'4" (4.01m x 1.93m)

This large third reception room can be used for different uses, it is currently being used as a utility area. Wet room is situated at the bottom of the room. Fitted laminate flooring. Central heating radiator. UPVC window. Combi boiler housed in cupboard.