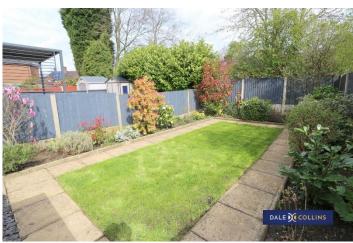

#### **EXTERNALLY**

Block paved driveway allows off-road parking with a planted gravelled area to the side.

Beautifully maintained rear garden with a raised slabbed patio area and steps down to the lawn.

Lovely surroundings of plants and greenery with fences behind. Perfect for relaxing and entertaining in the summer months!