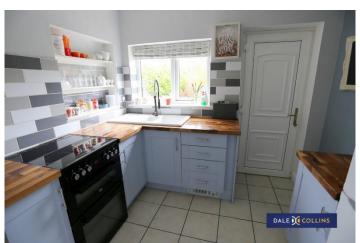

# **KITCHEN**

#### 8'10" x 6'11" (2.69m x 2.11m)

Modern fitted kitchen with wooden worktops. Ceramic white kitchen sink and mixer tap. UPVC window and access to the rear garden through UPVC door with tiled flooring.