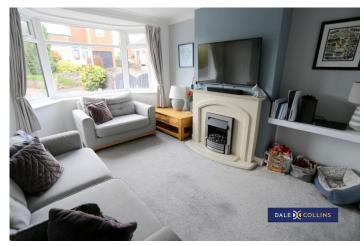

#### **LOUNGE**

## 13'11" x 10'11" (4.24m x 3.33m)

Bay fronted lounge with an opti-myst electric fire. UPVC double glazed window with central heating radiator. Fitted carpet flooring.