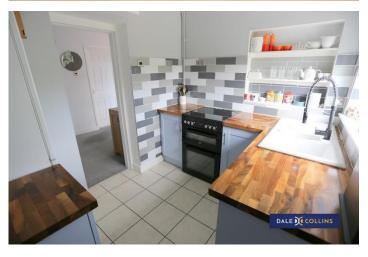

# **KITCHEN**

#### 8'10" x 6'11" (2.69m x 2.11m)

Modern fitted kitchen with wooden worktops. Ceramic white kitchen sink and mixer tap. UPVC window and access to the rear garden through UPVC door with tiled flooring.