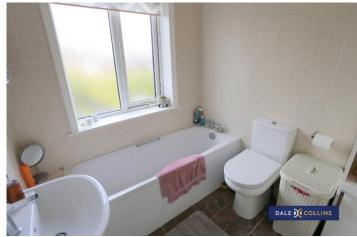

#### **BATHROOM**

6'4" x 6'3" (1.93m x 1.91m)

Panelled bath, low level W/C, wash hand basin, tiled flooring, UPVC window, central heating radiator.