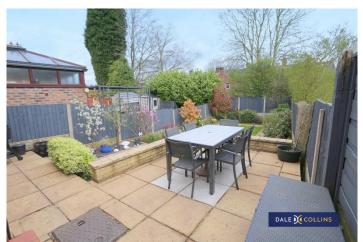

#### **EXTERNALLY**

Block paved driveway allows off-road parking with a planted gravelled area to the side.

Beautifully maintained rear garden with a raised slabbed patio area and steps down to the lawn.

Lovely surroundings of plants and greenery with fences behind. Perfect for relaxing and entertaining in the summer months!