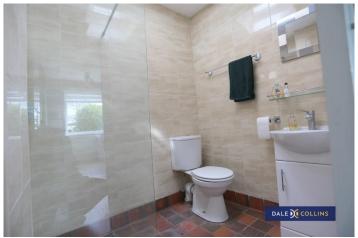

#### **WET ROOM**

#### 6'3" x 5'4" (1.91m x 1.63m)

Sliding wooden door enters you into the downstairs wet room, with tiled floors and walls and a skylight. Toilet, wash hand basin and shower.