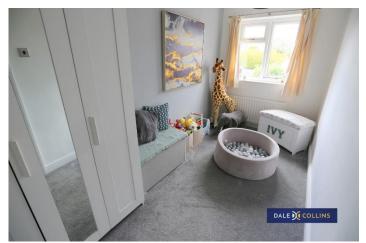

#### **BEDROOM TWO**

13'2" x 6'4" (4.01m x 1.93m)

Large room currently used as a playroom. UPVC window. Fitted carpets. Central heating radiator.