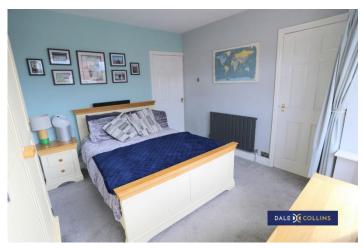

#### **BEDROOM THREE**

9'7" x 7'7" (2.92m x 2.31m)

Fitted carpets. UPVC window. Central heating radiator.