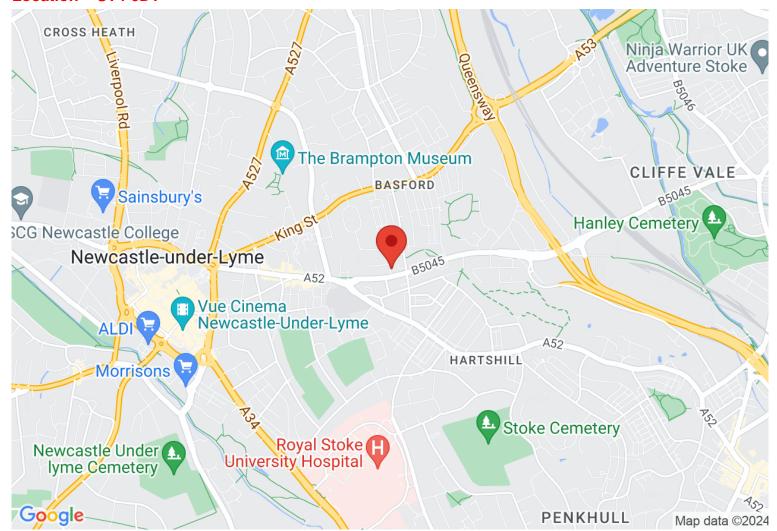

TWO**

13'2" x 6'4" (4.01m x 1.93m)

Large room currently used as a playroom. UPVC window. Fitted carpets. Central heating radiator.

#### **BEDROOM THREE**

9'7" x 7'7" (2.92m x 2.31m)

Fitted carpets. UPVC window. Central heating radiator.

#### **BATHROOM**

6'4" x 6'3" (1.93m x 1.91m)

Panelled bath, low level W/C, wash hand basin, tiled flooring, UPVC window, central heating radiator.

#### **EXTERNALLY**

Block paved driveway allows off-road parking with a planted gravelled area to the side.

Beautifully maintained rear garden with a raised slabbed patio area and steps down to the lawn.

Lovely surroundings of plants and greenery with fences behind. Perfect for relaxing and entertaining in the summer months!





















































# Location - ST4 6DT



#### VIEWING BY APPOINTMENT WITH AGENTS DALE AND COLLINS ESTATE AGENTS

Unit 14,Trentham Technology Park,Bellringer Road,Trentham,Stoke-On-Trent,Staffordshire,ST4 8LJ T: 01782 595050 E: sales@daleandcollins.com|lettings@daleandcollins.com W: www.daleandcollins.com

General: While we endeavour to make our sales particulars fair, accurate and reliable, they are only a general guide to the property and, accordingly, if there is any point which is of particular importance to you, please contact the office and we will be pleased to check the position for you, especially if you are contemplating travelling some distance to view the property.

Measurements: These approximate room sizes are only intended as general guidance. You must verify the dimensions carefully before ordering carpets or any