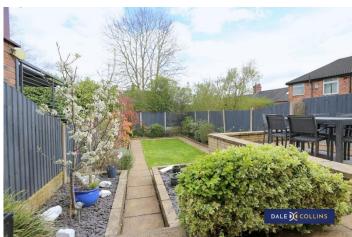

#### **EXTERNALLY**

Block paved driveway allows off-road parking with a planted gravelled area to the side.

Beautifully maintained rear garden with a raised slabbed patio area and steps down to the lawn.

Lovely surroundings of plants and greenery with fences behind. Perfect for relaxing and entertaining in the summer months!