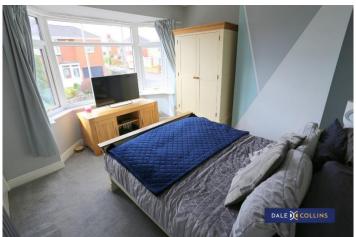

#### **MASTER BEDROOM**

11'9" x 11'2" max (3.58m x 3.40m)

Bay fronted UPVC window, storage area used as wardrobe space. Fitted carpet. Central heating radiator.