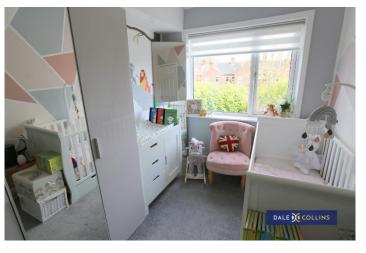

#### **BEDROOM TWO**

13'2" x 6'4" (4.01m x 1.93m)

Large room currently used as a playroom. UPVC window. Fitted carpets. Central heating radiator.