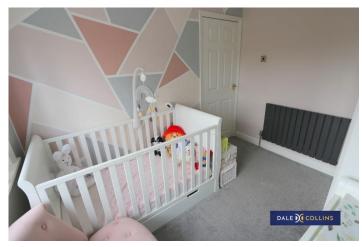

#### **BEDROOM TWO**

13'2" x 6'4" (4.01m x 1.93m)

Large room currently used as a playroom. UPVC window. Fitted carpets. Central heating radiator.