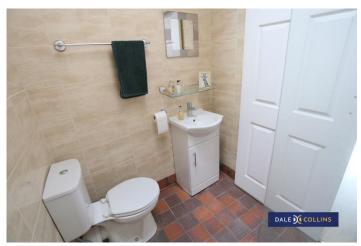

#### **WET ROOM**

#### 6'3" x 5'4" (1.91m x 1.63m)

Sliding wooden door enters you into the downstairs wet room, with tiled floors and walls and a skylight. Toilet, wash hand basin and shower.