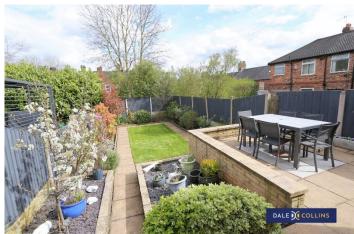

#### **EXTERNALLY**

Block paved driveway allows off-road parking with a planted gravelled area to the side.

Beautifully maintained rear garden with a raised slabbed patio area and steps down to the lawn.

Lovely surroundings of plants and greenery with fences behind. Perfect for relaxing and entertaining in the summer months!