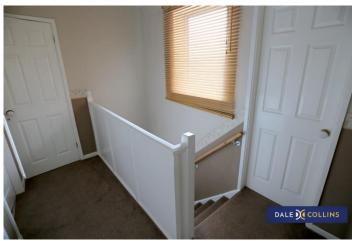

#### LANDING

Carpeted stairs lead you up to first floor. UPVC window. Airing cupboard for storage.