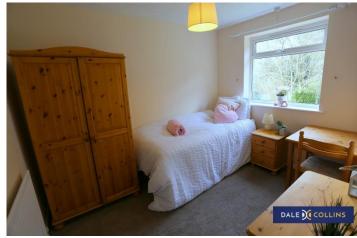

# **BEDROOM FOUR**

8'10" x 6'7" (2.69m x 2.01m)

This space is currently used as an office space, fitted carpet, central heating radiator, UPVC