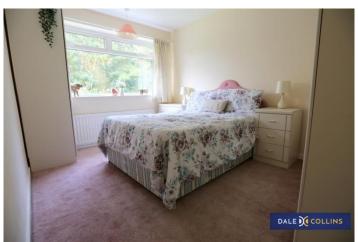

# **BEDROOM ONE**

### 13'0" x 11'7" (3.96m x 3.53m) into bay

Master bedroom offers plenty of light into this room through the bay window, UPVC window, central heating radiator, fitted carpet.