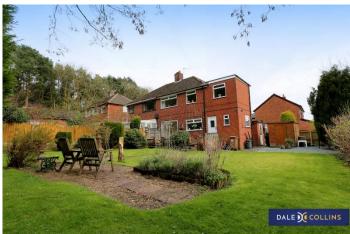

This lovely, spacious four bedroom semi-detached property boasts bright and homely feels in an excellent location! The large corner plot comprises four bedrooms, living room, kitchen, utility, downstairs W/C, family bathroom and beautiful rear garden space with access directly through to Parkhall Country Park. Off road parking on the block paved driveway with garage. This property is being sold with the advantage of no upward chain. Book your viewing now!

# **EXTERNALLY**

The property has block paved driveway and attached garage, with steps leading in to the house. Access through the side gate lands you in the beautiful large rear garden area, lots of greenery and backing on to 600 acres of Parkhall Country Park - just step through the back gate and you'll be in there. Heading back towards the house, up the steps you have a raised block paved patio area to relax and enjoy your morning coffee. There is a shed, and outdoor tap.