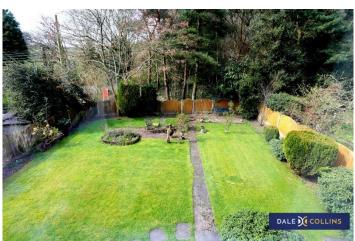

# **EXTERNALLY**

The property has block paved driveway and attached garage, with steps leading in to the house. Access through the side gate lands you in the beautiful large rear garden area, lots of greenery and backing on to 600 acres of Parkhall Country Park - just step through the back gate and you'll be in there. Heading back towards the house, up the steps you have a raised block paved patio area to relax and enjoy your morning coffee. There is a shed, and outdoor tap.