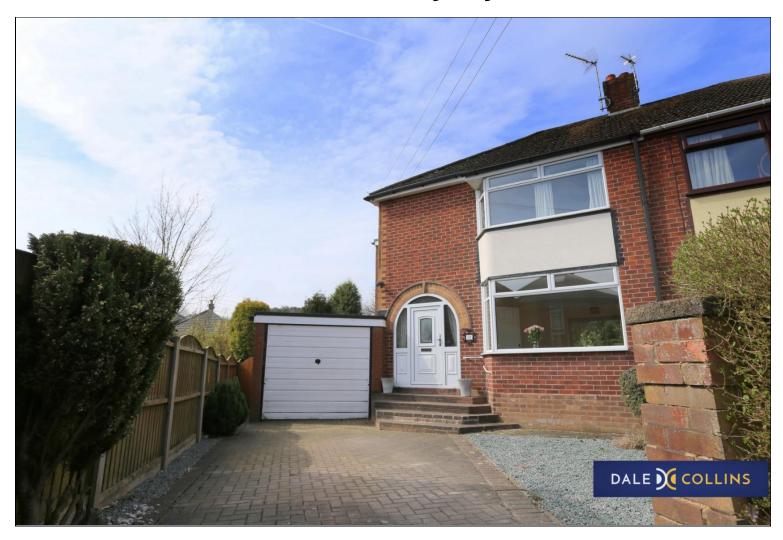

# £249,950 10 Fernlea Grove, Weston Coyney

- FOUR BEDROOMS
- CORNER PLOT
- LARGE REAR GARDENS
- ACCESS TO PARKHALL COUNTRY PARK
- DRIVEWAY AND GARAGE
- UTILITY ROOM

- CHAIN FREE
- CUL-DE-SAC LOCATION
- DOWNSTAIRS W/C

This lovely, spacious four bedroom semi-detached property boasts bright and homely feels in an excellent location! The large corner plot comprises four bedrooms, living room, kitchen, utility, downstairs W/C, family bathroom and beautiful rear garden space with access directly through to Parkhall Country Park. Off road parking on the block paved driveway with garage. This property is being sold with the advantage of no upward chain. Book your viewing now!

# **EXTERNALLY**

The property has block paved driveway and attached garage, with steps leading in to the house. Access through the side gate lands you in the beautiful large rear garden area, lots of greenery and backing on to 600 acres of Parkhall Country Park - just step through the back gate and you'll be in there. Heading back towards the house, up the steps you have a raised block paved patio area to relax and enjoy your morning coffee. There is a shed, and outdoor tap.