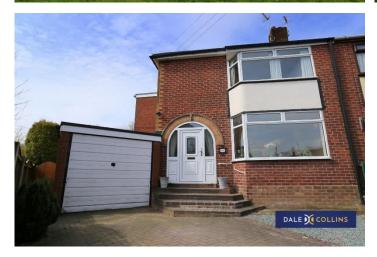

# **EXTERNALLY**

The property has block paved driveway and attached garage, with steps leading in to the house. Access through the side gate lands you in the beautiful large rear garden area, lots of greenery and backing on to 600 acres of Parkhall Country Park - just step through the back gate and you'll be in there. Heading back towards the house, up the steps you have a raised block paved patio area to relax and enjoy your morning coffee. There is a shed, and outdoor tap.