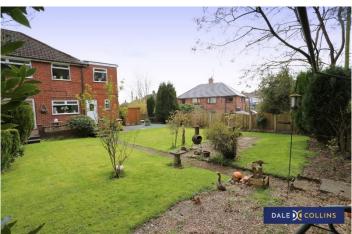

# **EXTERNALLY**

The property has block paved driveway and attached garage, with steps leading in to the house. Access through the side gate lands you in the beautiful large rear garden area, lots of greenery and backing on to 600 acres of Parkhall Country Park - just step through the back gate and you'll be in there. Heading back towards the house, up the steps you have a raised block paved patio area to relax and enjoy your morning coffee. There is a shed, and outdoor tap.