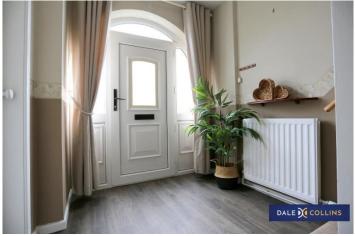

# **HALLWAY**

#### 11'3" x 6'7" (3.43m x 2.01m)

New vinyl flooring through the hallway. Central heating radiator, UPVC door and windows. Carpeted stairs infront leading to the first floor, with doors off to kitchen, lounge and under stair storage.