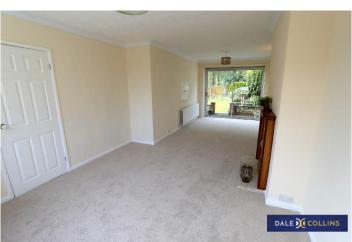

# **LIVING ROOM**

# 25'9" x 11'4" (7.85m x 3.45m)

Dual aspect lounge area allowing in plenty of natural light with UPVC sliding doors on to the patio area, looking out on to the fresh garden and Parkhall Country Park. New carpets fitted throughout, central heating radiator and electric fireplace. UPVC double glazed window. A bright, spacious area for the whole family.