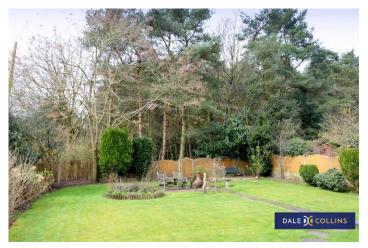

# **EXTERNALLY**

The property has block paved driveway and attached garage, with steps leading in to the house. Access through the side gate lands you in the beautiful large rear garden area, lots of greenery and backing on to 600 acres of Parkhall Country Park - just step through the back gate and you'll be in there. Heading back towards the house, up the steps you have a raised block paved patio area to relax and enjoy your morning coffee. There is a shed, and outdoor tap.