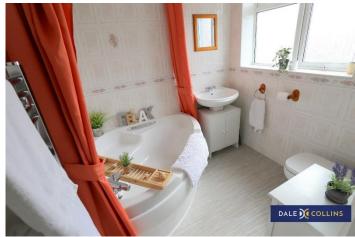

# **BATHROOM**

# 6'7" x 6'2" (2.01m x 1.88m)

White suite comprising corner bath, wash-hand basin with storage and toilet. Shower over the bath. Tiled walls. Wall mounted heated towel rail. UPVC double glazed frosted-glass window.