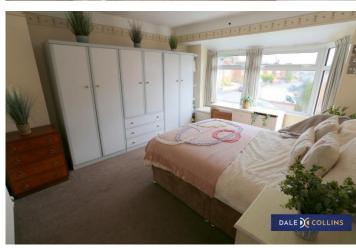

# **BEDROOM ONE**

### 13'0" x 11'7" (3.96m x 3.53m) into bay

Master bedroom offers plenty of light into this room through the bay window, UPVC window, central heating radiator, fitted carpet.