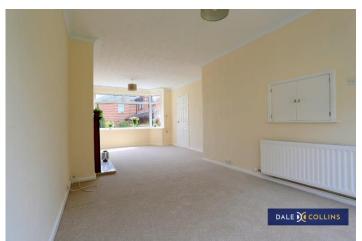

# **LIVING ROOM**

# 25'9" x 11'4" (7.85m x 3.45m)

Dual aspect lounge area allowing in plenty of natural light with UPVC sliding doors on to the patio area, looking out on to the fresh garden and Parkhall Country Park. New carpets fitted throughout, central heating radiator and electric fireplace. UPVC double glazed window. A bright, spacious area for the whole family.