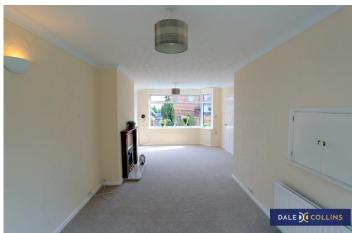

# **LIVING ROOM**

# 25'9" x 11'4" (7.85m x 3.45m)

Dual aspect lounge area allowing in plenty of natural light with UPVC sliding doors on to the patio area, looking out on to the fresh garden and Parkhall Country Park. New carpets fitted throughout, central heating radiator and electric fireplace. UPVC double glazed window. A bright, spacious area for the whole family.