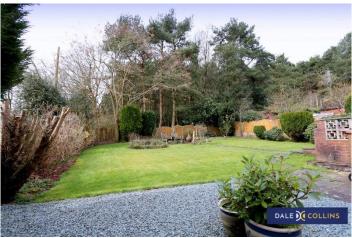

# **EXTERNALLY**

The property has block paved driveway and attached garage, with steps leading in to the house. Access through the side gate lands you in the beautiful large rear garden area, lots of greenery and backing on to 600 acres of Parkhall Country Park - just step through the back gate and you'll be in there. Heading back towards the house, up the steps you have a raised block paved patio area to relax and enjoy your morning coffee. There is a shed, and outdoor tap.