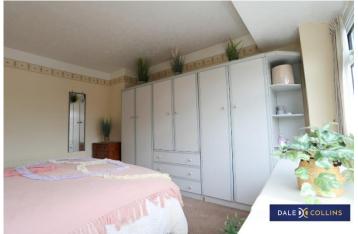

# **BEDROOM TWO**

#### 12'0" x 9'3" (3.66m x 2.82m)

Looking out on to the back garden and views of Parkhall Country Park, the second double bedroom has central heating radiator, UPVC window and fitted carpets.