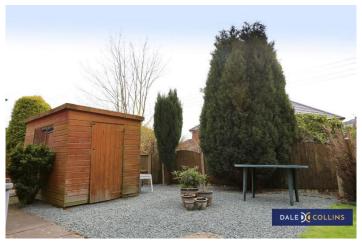

# **EXTERNALLY**

The property has block paved driveway and attached garage, with steps leading in to the house. Access through the side gate lands you in the beautiful large rear garden area, lots of greenery and backing on to 600 acres of Parkhall Country Park - just step through the back gate and you'll be in there. Heading back towards the house, up the steps you have a raised block paved patio area to relax and enjoy your morning coffee. There is a shed, and outdoor tap.