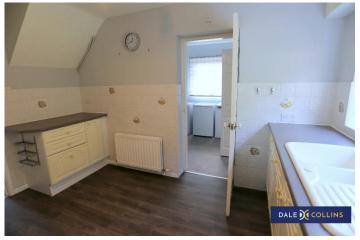

#### LITIL ITY

#### 8'1" x 6'9" (2.46m x 2.06m)

Leading off the kitchen provides space for dryer, washing machine and dishwasher - fixings provided for all. UPVC window, downstairs W/C and UPVC back door access.

# **DOWNSTAIRS W/C**

UPVC window, central heating radiator. Worchester boiler housed here.