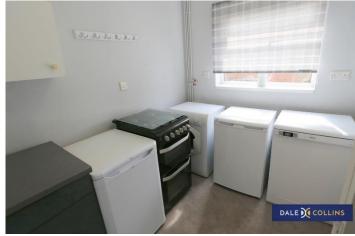

#### LITIL ITY

#### 8'1" x 6'9" (2.46m x 2.06m)

Leading off the kitchen provides space for dryer, washing machine and dishwasher - fixings provided for all. UPVC window, downstairs W/C and UPVC back door access.