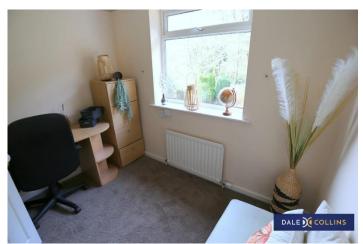

# **BEDROOM FOUR**

8'10" x 6'7" (2.69m x 2.01m)

This space is currently used as an office space, fitted carpet, central heating radiator, UPVC