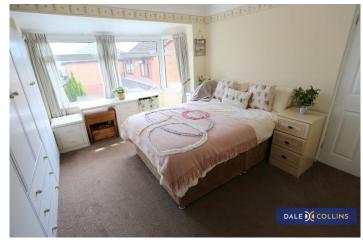

# **BEDROOM ONE**

### 13'0" x 11'7" (3.96m x 3.53m) into bay

Master bedroom offers plenty of light into this room through the bay window, UPVC window, central heating radiator, fitted carpet.