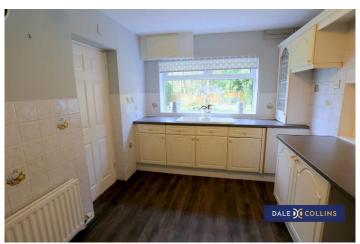

# **KITCHEN**

# 12'1" x 8'10" (3.68m x 2.69m)

Composite sink with cupboards below, base and wall storage units, working surfaces.
Central heating radiator, uPVC double glazing.