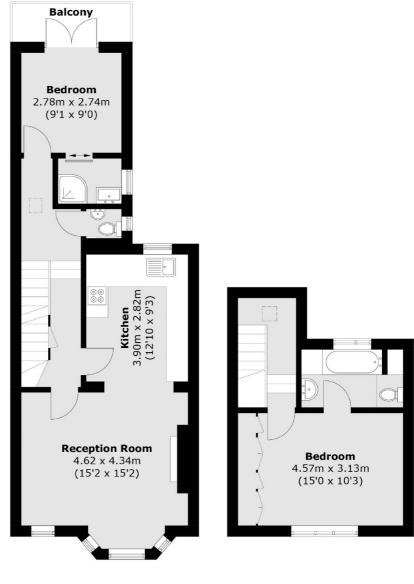

## Sumatra Road, London, NW6

**Ground Floor** 

**First Floor** 

West Hampstead Sales

349 West End Lane

020 7644 9300

London

Sales

NW61LT

**Second Floor** 

Total area (approx.): 77.5 sq. m (834.0 sq. ft) Balcony: 3.5 sq. m (37.6 sq. ft)