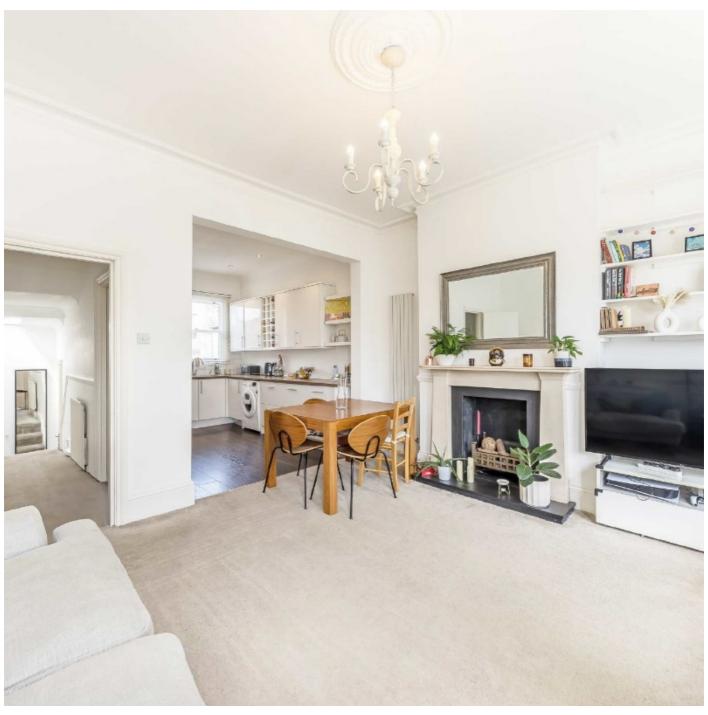

## Sumatra Road, NW6 £795,000

This spacious two double bedroom apartment is spread over the first and second floors of this converted Victorian building and has a private balcony. The property has an open plan reception room which is perfect for entertaining and will be sold with no onward chain.

## **Features**

Victorian Building Two Bedrooms Private Balcony Two Bathrooms Open Plan No Onward Chain

Sumatra Road, NW6