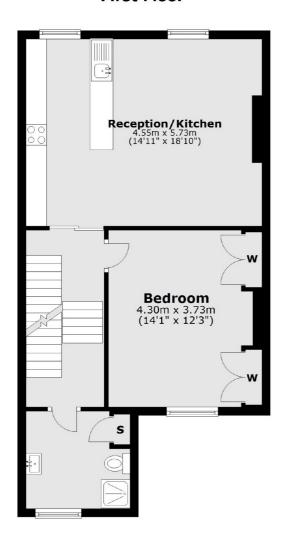

West End Lane, NW6 £700,000







# West End Lane, NW6

Forming the entire first and second floors of an elegant Victorian property, a newly refurbished flat offering in excess of 1000 sq ft of bright and spacious accommodation with a superbly fitted kitchen/reception room, and three bedrooms.

Conveniently located between West Hampstead and Kilburn, a moments walk from the first class shopping facilities of Kilburn High Road and both Kilburn underground station and Kilburn Park mainline station.

## **Features**

Three Bedrooms Reception/Kitchen Bathroom Shower Room Newly Refurbished Close to Shops







# West End Lane, London, NW6

# **First Floor**



#### **Ground Floor**



## **Second Floor**



Total area: approx. 95.1 sq. metres (1023.4 sq. feet)



020 7644 9300