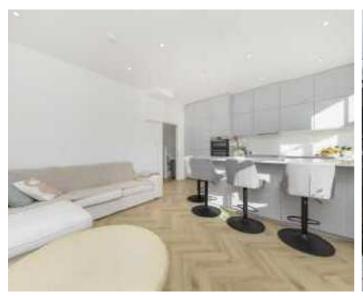

# West End Lane, NW6

Forming the entire first and second floors of an elegant Victorian property, a newly refurbished flat offering in excess of 1000 sq ft of bright and spacious accommodation with a superbly fitted kitchen/reception room, and three bedrooms.

## **Features**

Three Bedrooms Reception/Kitchen Bathroom Shower Room Newly Refurbished Close to Shops