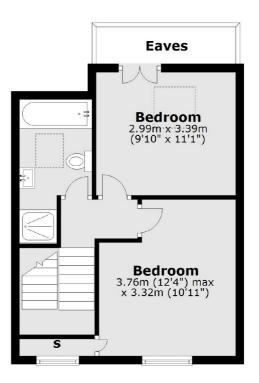

# West End Lane, NW6

Forming the entire first and second floors of an elegant Victorian property, a newly refurbished flat offering in excess of 1000 sq ft of bright and spacious accommodation with a superbly fitted kitchen/reception room, and three bedrooms.

## **Second Floor**

Total area: approx. 95.1 sq. metres (1023.4 sq. feet)

020 7644 9300