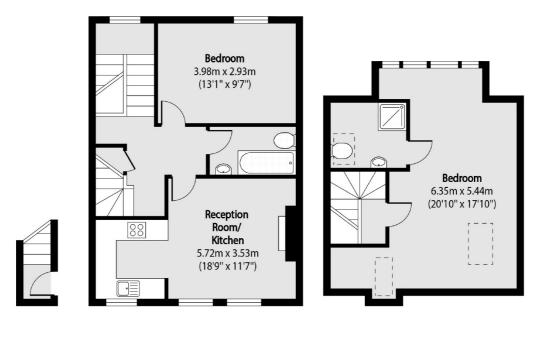

### Dunster Gardens, London, NW6

First Floor Entrance Second Floor

Third Floor

Total area (approx): 79.37 sq m (854 sq. ft)

West Hampstead Sales 349 West End Lane London NW6 1LT Sales 020 7644 9300 Energy Rating: F. We aim to make our particulars both accurate and reliable. However they are not guaranteed; nor do they form part of an offer or contract. If you require clarification on any points then please contact us, especially if you're traveling some distance to view. Please note that appliances and heating systems have not been tested and therefore no warranties can be given as to their good working order.