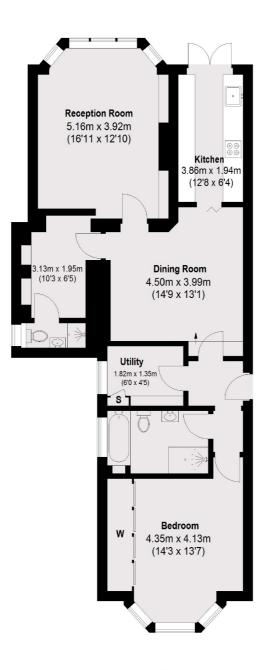

### Priory Road, London, NW6

#### **Ground Floor**

Total area (approx.): 87.77 sq. m (945 sq. ft)