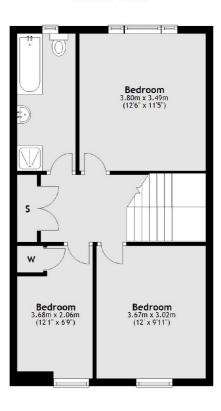

## Second Floor

Total area: approx. 176.1 sq. metres (1895.7 sq. feet)

# Belsize Road, London, NW6

Located in a quiet enclave close to Finchley Road is this well presented and larger than average four bedroom, two bathroom town house.

Comprising two separate reception rooms, a large extended kitchen and living room leading on to a private walled garden.

### Features

Four Bedrooms
Two Bathrooms
Large Garden
Private Driveway
Close To Local Shops
Superb Condition