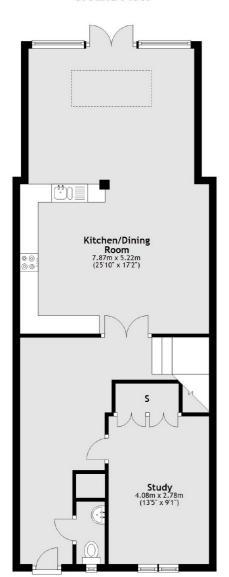

#### **Ground Floor**

# Belsize Road, London, NW6

Located in a quiet enclave close to Finchley Road is this well presented and larger than average four bedroom, two bathroom town house.

Comprising two separate reception rooms, a large extended kitchen and living room leading on to a private walled garden.

### Features

Four Bedrooms
Two Bathrooms
Large Garden
Private Driveway
Close To Local Shops
Superb Condition