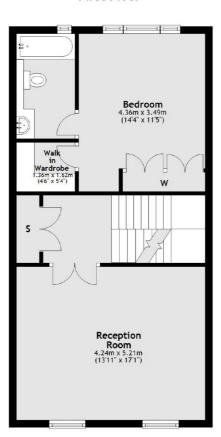

#### First Floor

# Belsize Road, London, NW6

Located in a quiet enclave close to Finchley Road is this well presented and larger than average four bedroom, two bathroom town house.

Comprising two separate reception rooms, a large extended kitchen and living room leading on to a private walled garden.

### Features

Four Bedrooms
Two Bathrooms
Large Garden
Private Driveway
Close To Local Shops
Superb Condition