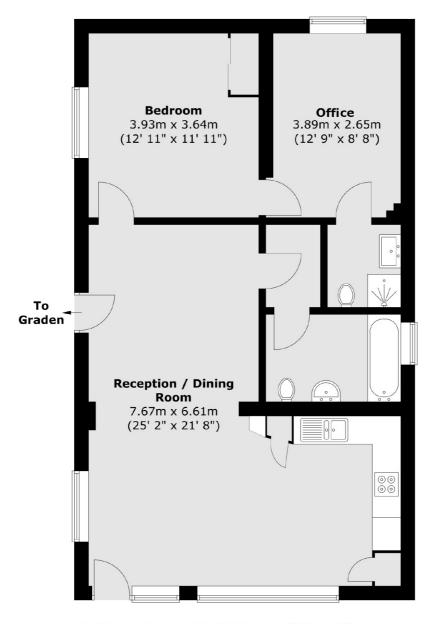

## Hendon Way, NW2 £550,000

A rare opportunity to purchase a large detached bungalow with a drive way for multiple cars. The property would be ideal for someone looking to downsize with lateral space and the added benefits of two bathrooms, a study and it will be sold with no onward chain.

## **Features**

Bungalow Off Street Parking Two Bathrooms Detached Office No Onward Chain

## Hendon Way, London, NW2

Total area (approx.): 77.6 sq. m (835 sq. ft)

West Hampstead Sales

349 West End Lane

London

Sales

NW6 1LT

020 7644 9300