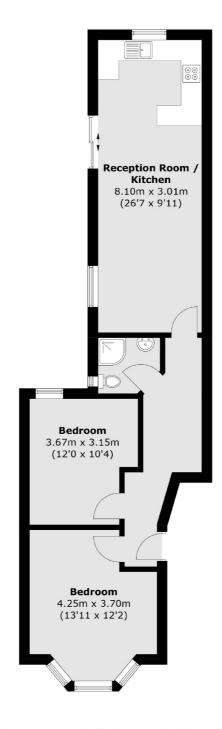

## Mill Lane, London, NW6

Total area (approx.): 63.9 sq. m (687.8 sq. ft)

West Hampstead Sales

349 West End Lane

London

Sales

NW6 1LT

020 7644 9300