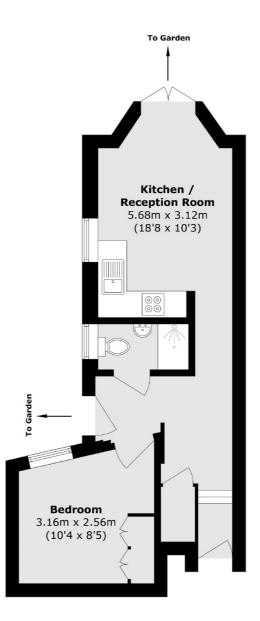

### Sumatra Road, London, NW6

Total area (approx.): 35.7 sq. m (384.3 sq. ft)

West Hampstead Sales 349 West End Lane London NW6 1LT Sales 020 7644 9300 Energy Rating: D. We aim to make our particulars both accurate and reliable. However they are not guaranteed; nor do they form part of an offer or contract. If you require clarification on any points then please contact us, especially if you're traveling some distance to view. Please note that appliances and heating systems have not been tested and therefore no warranties can be given as to their good working order.