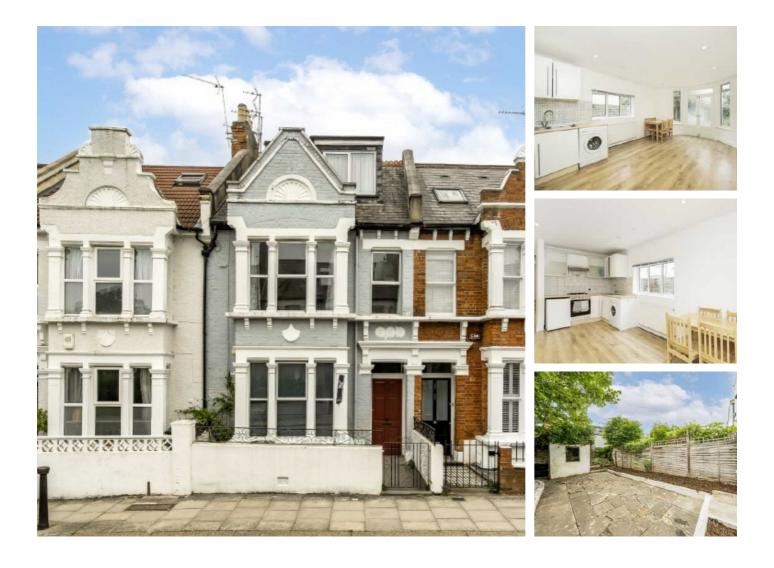

## Sumatra Road, NW6 £425,000

This one bedroom garden flat, located on the ground floor of a charming converted Victorian building, and offered with no onward chain. The property boasts a spacious private garden

Sumatra Road is conveniently located just moments away from West End Lane which offers easy access to a variety of shops, bars and restaurants. Transport links include Thameslink, London Overground and West Hampstead tube station (Jubilee line).

### Features

One Bedroom Ground Floor Private Garden Victorian Conversion Open Plan No Onward Chain