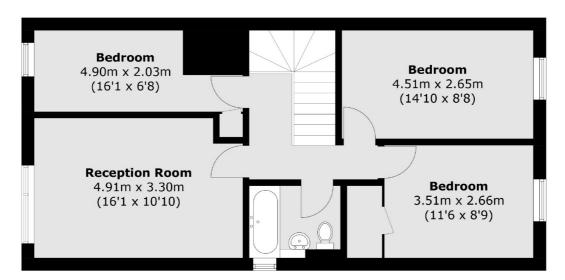

#### **Ground Floor**

Total area (approx.): 97.6 sq. m (1,050.5 sq. ft)

West Hampstead Sales

349 West End Lane

London

Sales

NW6 1LT

020 7644 9300