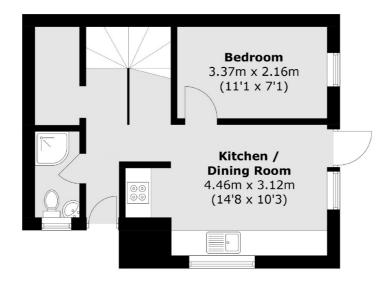

# **Dexters**









## Beswick Mews, NW6 £699,950

This spacious four bedroom garden flat has its own entrance and is spread over the ground and first floor of this purpose built building. The property will be sold with no onward chain.

The property is located less than half a mile away from the areas popular West End Lane with its many local amenities, boutique shops, pubs and restaurants as well as both West Hampstead stations (Underground & Thameslink).

#### **Features**

Four Bedrooms Private Garden Kitchen Dining Room Own Entrance Over 1000 sq ft No Onward Chain

### Beswick Mews, London, NW6



**First Floor** 



#### **Ground Floor**

Total area (approx.): 97.6 sq. m (1,050.5 sq. ft)

West Hampstead Sales

349 West End Lane

London

Sales

NW6 1LT

020 7644 9300