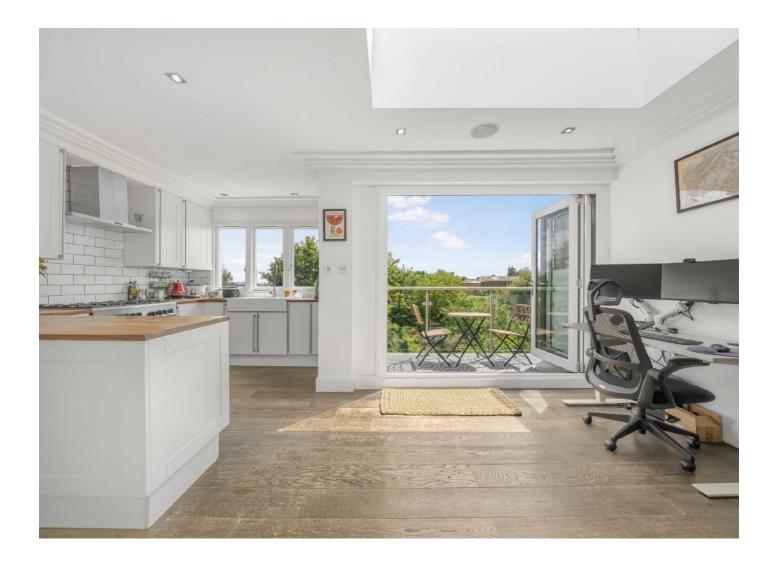

Upstairs, the apartment is flooded with natural light thanks to its large windows and high ceilings. The expansive living room offers stunning panoramic views across London, creating the perfect space for relaxing or entertaining. This floor also benefits from a modern second bathroom and a convenient laundry room. To the rear, you'll find a contemporary kitchen with dining area, opening out to a beautiful south-facing private terrace. The bi-folding doors create a seamless transition between indoor and outdoor living