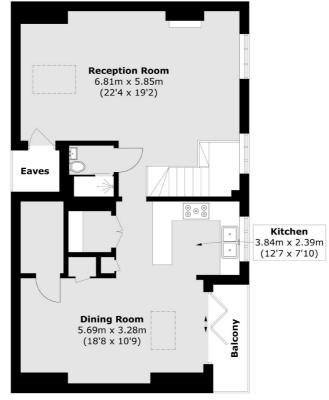

### Gondar Gardens, London, NW6

**Third Floor** 

**Second Floor** 

Total area (approx.): 124.0 sq. m (1,334.7 sq. ft) (Excluding Eaves) Balcony: 3.6 sq. m (38.7 sq. ft)

West Hampstead Sales

349 West End Lane