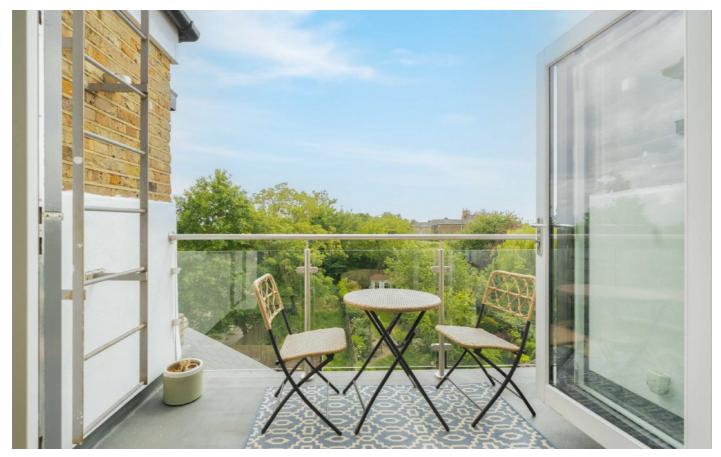

#### **Features**

Two Bedrooms
Two Bathrooms
Stunning Living Space
South Facing Terrace
Duplex
Wooden Floors

Upstairs, the apartment is flooded with natural light thanks to its large windows and high ceilings. The expansive living room offers stunning panoramic views across London, creating the perfect space for relaxing or entertaining. This floor also benefits from a modern second bathroom and a convenient laundry room. To the rear, you'll find a contemporary kitchen with dining area, opening out to a beautiful south-facing private terrace. The bi-folding doors create a seamless transition between indoor and outdoor living