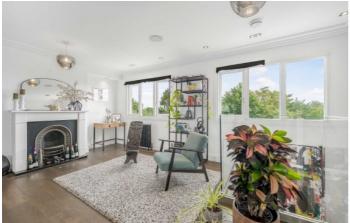

Upstairs, the apartment is flooded with natural light thanks to its large windows and high ceilings. The expansive living room offers stunning panoramic views across London, creating the perfect space for relaxing or entertaining. This floor also benefits from a modern second bathroom and a convenient laundry room. To the rear, you'll find a contemporary kitchen with dining area, opening out to a beautiful south-facing private terrace. The bi-folding doors create a seamless transition between indoor and outdoor living