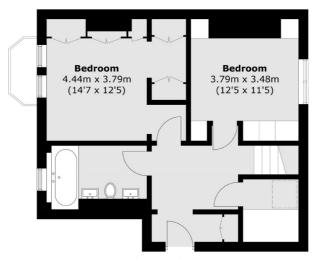

## Gondar Gardens, NW6

As you enter the property, you're welcomed by a spacious entrance hallway. To the left is a stylish, family-sized bathroom, and a generously proportioned principal bedroom complete with ample fitted storage and a walk-in wardrobe. To the right is another well-sized double bedroom, also featuring built-in wardrobes.

### Gondar Gardens, London, NW6

**Third Floor** 

**Second Floor** 

Total area (approx.): 124.0 sq. m (1,334.7 sq. ft) (Excluding Eaves) Balcony: 3.6 sq. m (38.7 sq. ft)

West Hampstead Sales

349 West End Lane