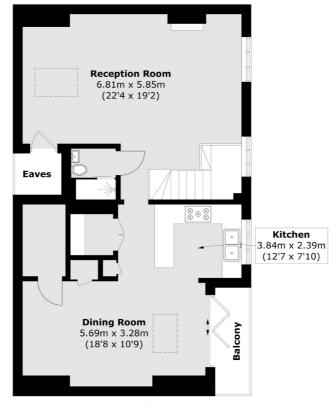

### Gondar Gardens, London, NW6

**Third Floor** 

#### **Second Floor**

Total area (approx.): 124.0 sq. m (1,334.7 sq. ft) (Excluding Eaves) Balcony: 3.6 sq. m (38.7 sq. ft)

West Hampstead Sales

349 West End Lane

London

Sales

NW6 1LT

020 7644 9300