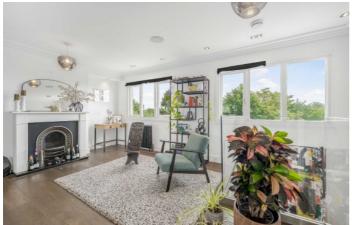

Upstairs, the apartment is flooded with natural light thanks to its large windows and high ceilings. The expansive living room offers stunning panoramic views across London, creating the perfect space for relaxing or entertaining. This floor also benefits from a modern second bathroom and a convenient laundry room. To the rear, you'll find a contemporary kitchen with dining area, opening out to a beautiful south-facing private terrace. The bi-folding doors create a seamless transition between indoor and outdoor living