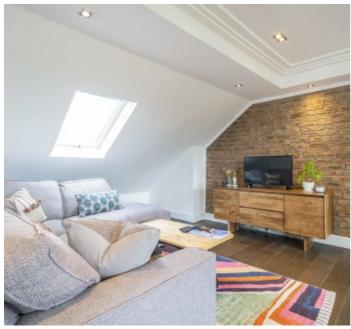

Upstairs, the apartment is flooded with natural light thanks to its large windows and high ceilings. The expansive living room offers stunning panoramic views across London, creating the perfect space for relaxing or entertaining. This floor also benefits from a modern second bathroom and a convenient laundry room. To the rear, you'll find a contemporary kitchen with dining area, opening out to a beautiful south-facing private terrace. The bi-folding doors create a seamless transition between indoor and outdoor living