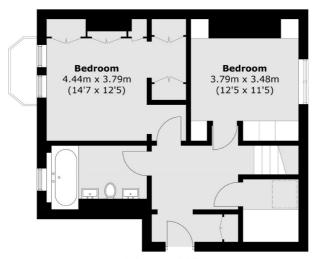

## Gondar Gardens, NW6

As you enter the property, you're welcomed by a spacious entrance hallway. To the left is a stylish, family-sized bathroom, and a generously proportioned principal bedroom complete with ample fitted storage and a walk-in wardrobe. To the right is another well-sized double bedroom, also featuring built-in wardrobes.

### Gondar Gardens, London, NW6

**Third Floor** 