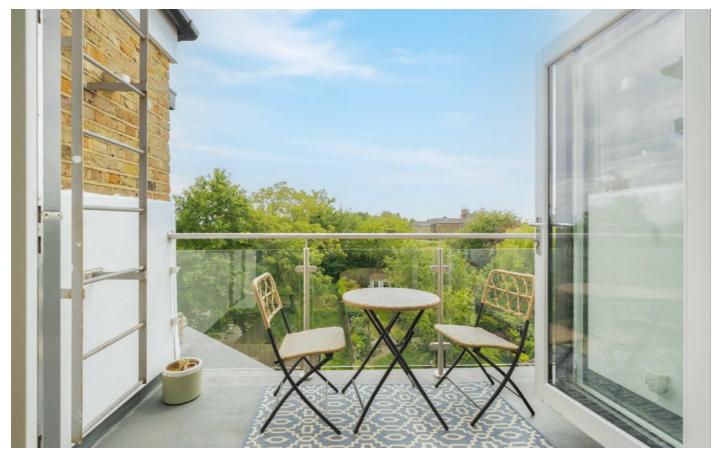

#### **Features**

Two Bedrooms
Two Bathrooms
Stunning Living Space
South Facing Terrace
Duplex
Wooden Floors

Upstairs, the apartment is flooded with natural light thanks to its large windows and high ceilings. The expansive living room offers stunning panoramic views across London, creating the perfect space for relaxing or entertaining. This floor also benefits from a modern second bathroom and a convenient laundry room. To the rear, you'll find a contemporary kitchen with dining area, opening out to a beautiful south-facing private terrace. The bi-folding doors create a seamless transition between indoor and outdoor living