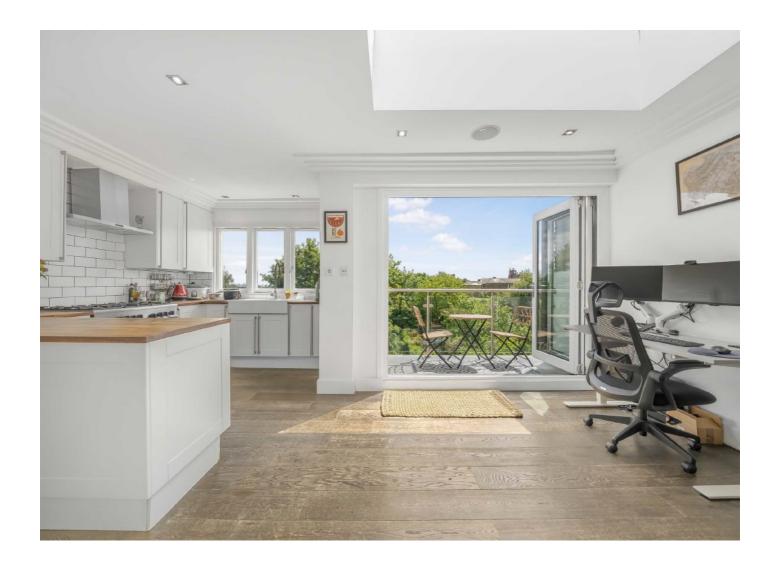

Upstairs, the apartment is flooded with natural light thanks to its large windows and high ceilings. The expansive living room offers stunning panoramic views across London, creating the perfect space for relaxing or entertaining. This floor also benefits from a modern second bathroom and a convenient laundry room. To the rear, you'll find a contemporary kitchen with dining area, opening out to a beautiful south-facing private terrace. The bi-folding doors create a seamless transition between indoor and outdoor living