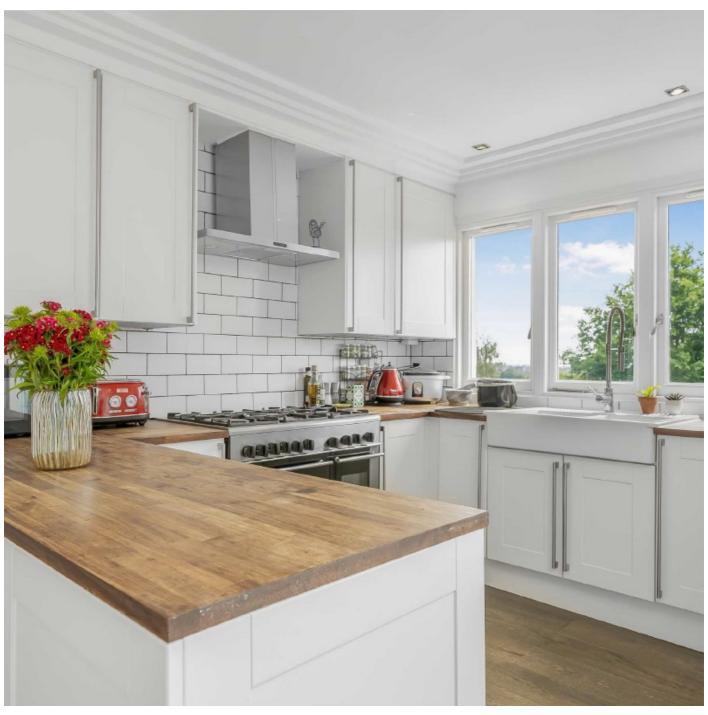

Upstairs, the apartment is flooded with natural light thanks to its large windows and high ceilings. The expansive living room offers stunning panoramic views across London, creating the perfect space for relaxing or entertaining. This floor also benefits from a modern second bathroom and a convenient laundry room. To the rear, you'll find a contemporary kitchen with dining area, opening out to a beautiful south-facing private terrace. The bi-folding doors create a seamless transition between indoor and outdoor living