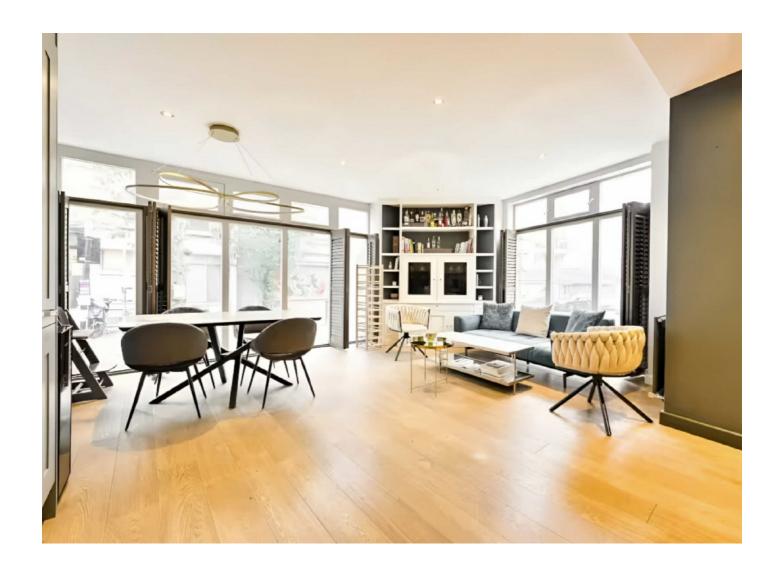

Ascend the stairs to the right and be welcomed by a stunning open-plan kitchen and living area, where floor-to-ceiling windows flood the space with natural light, creating an airy and inviting atmosphere ideal for both everyday living and hosting guests.