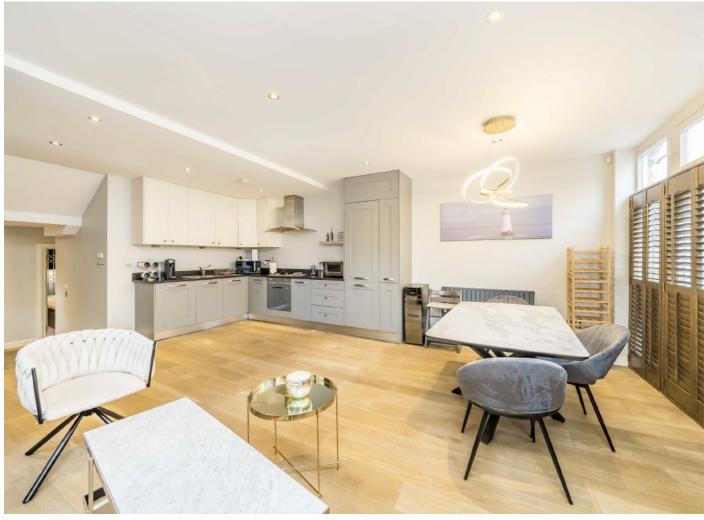

Ascend the stairs to the right and be welcomed by a stunning open-plan kitchen and living area, where floor-to-ceiling windows flood the space with natural light, creating an airy and inviting atmosphere ideal for both everyday living and hosting guests.