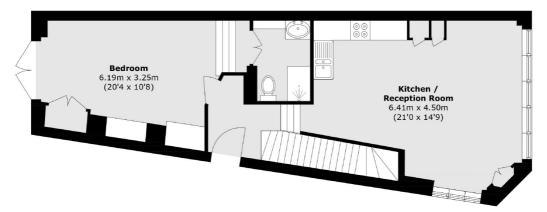

## Kingsgate Road, NW6

Step inside and discover a spacious double bedroom to your left, complete with generous storage, a sleek ensuite, and direct access to a tranquil private garden, perfect for relaxing or entertaining outdoors.

Ascend the stairs to the right and be welcomed by a stunning open-plan kitchen and living area, where floor-to-ceiling windows flood the space with natural light, creating an airy and inviting atmosphere ideal for both everyday living and hosting guests.

### Kingsgate Road, London, NW6

**Ground Floor** 

**Basement** 

Total area (approx.): 102.5 sq. m (1103.3 sq. ft)

020 7644 9300