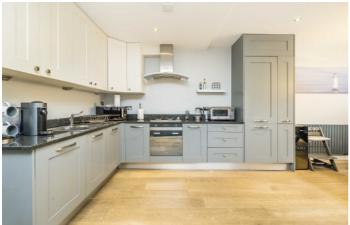

Ascend the stairs to the right and be welcomed by a stunning open-plan kitchen and living area, where floor-to-ceiling windows flood the space with natural light, creating an airy and inviting atmosphere ideal for both everyday living and hosting guests.