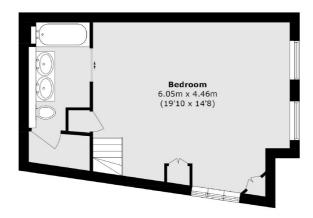

Downstairs, a second large double bedroom, boasting impressive storage and its own stylish ensuite offering comfort and privacy. This property truly stands out with its unique layout and exceptional features, presenting a rare opportunity to own something refreshingly different.

### Kingsgate Road, London, NW6

**Ground Floor** 

**Basement** 

Total area (approx.): 102.5 sq. m (1103.3 sq. ft)

020 7644 9300