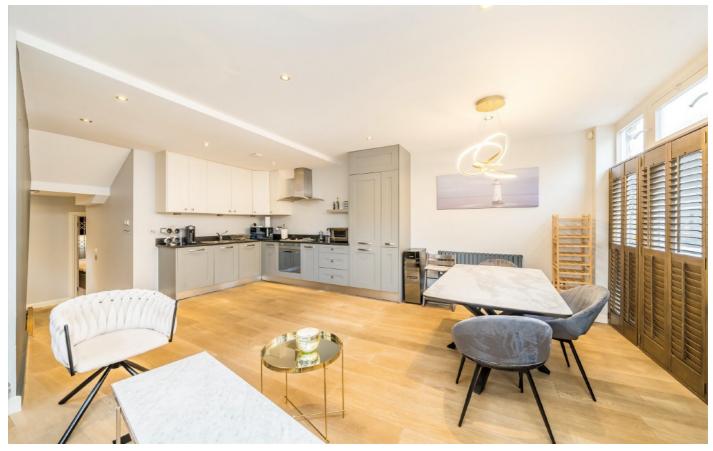

Ascend the stairs to the right and be welcomed by a stunning open-plan kitchen and living area, where floor-to-ceiling windows flood the space with natural light, creating an airy and inviting atmosphere ideal for both everyday living and hosting guests.