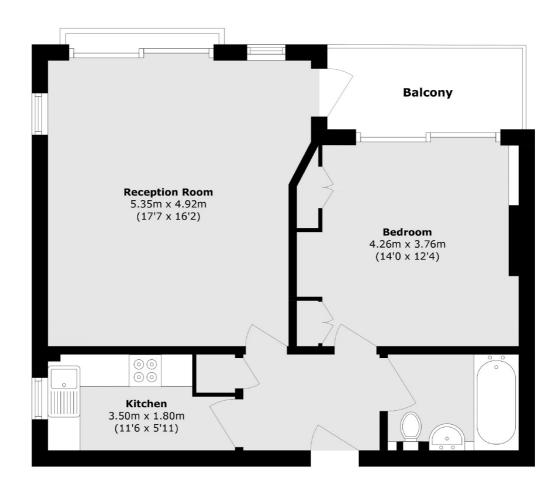

## Crediton Hill, London, NW6

Total area (approx.): 58.0 sq. m (624.3 sq. ft)

Balcony area (approx.): 5.5 sq. m (59.2 sq. ft)

West Hampstead Sales

349 West End Lane

London

Sales

NW6 1LT