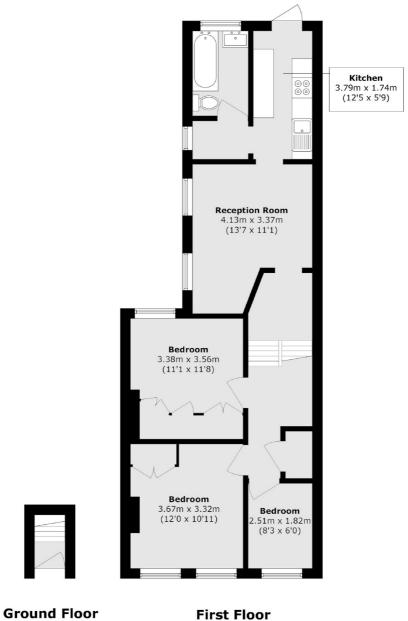

## Cricklewood Lane, NW2 £425,000

This three bedroom flat has it's own front entrance and is located on the first floor of this converted Victorian terraced house. The property offers over 760 sq ft of accommodation and it would make an ideal first time purchase.

## **Features**

First Floor Three Bedrooms Victorian House Separate Kitchen Own Entrance Over 760sqf

## Cricklewood Lane, London, NW2

West Hampstead Sales

349 West End Lane

London

Sales

NW6 1LT

020 7644 9300

Total area (approx.): 70.9 sq. m (763.1 sq. ft)