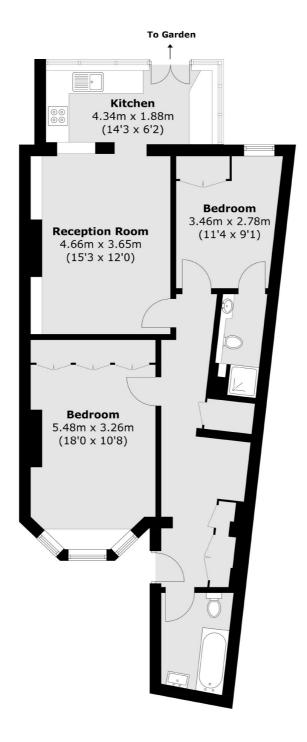

## Mill Lane, London, NW6

Total area (approx.): 77.4 sq. m (833.1 sq. ft)

West Hampstead Sales

349 West End Lane

London

Sales

NW6 1LT

020 7644 9300