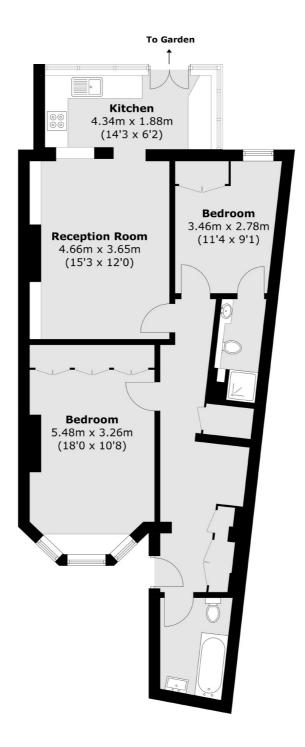

## Mill Lane, London, NW6

Total area (approx.): 77.4 sq. m (833.1 sq. ft)

West Hampstead Sales

349 West End Lane

London

Sales

NW6 1LT

020 7644 9300