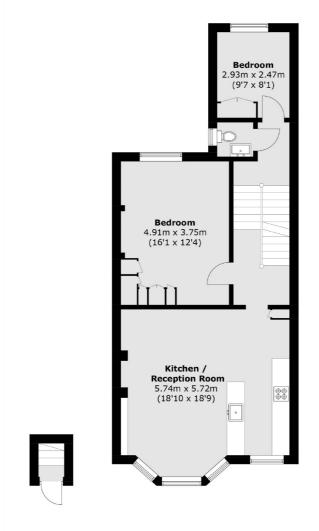

## Inglewood Road, London, NW6

**Ground Floor** 

**First Floor** 

West Hampstead Sales

349 West End Lane

London

Sales

NW6 1LT

020 7644 9300

**Second Floor** 

Total area (approx.): 129.7 sq. m (1,396.0 sq. ft)