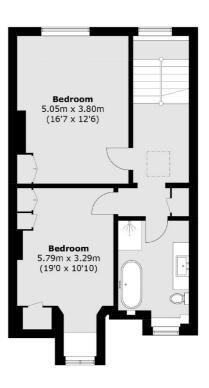

## Inglewood Road, London, NW6

**Ground Floor** 

**First Floor** 

West Hampstead Sales

349 West End Lane

London

Sales

NW6 1LT

020 7644 9300

**Second Floor** 

Total area (approx.): 129.7 sq. m (1,396.0 sq. ft)