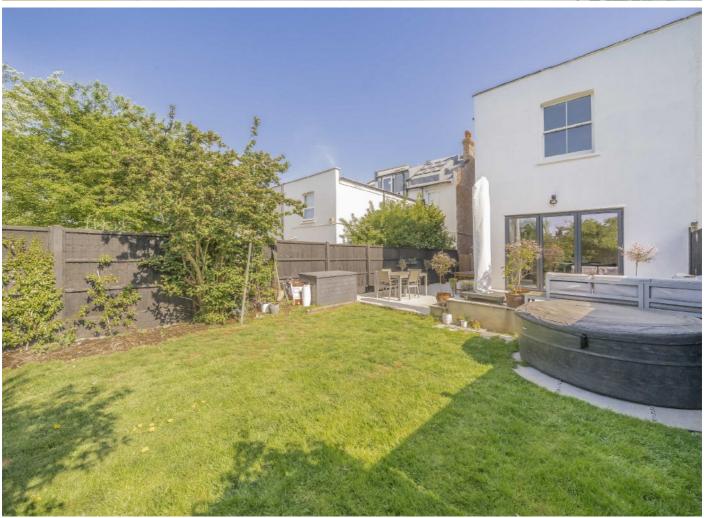

Upon entering, you are welcomed by a spacious and elegant hallway, leading to a double reception room on the left, featuring high ceilings and large windows that flood the space with natural light. To the rear of the property, you'll find an open plan kitchen and dining space, complete with a large central island and bi-folding doors that open onto a generously sized private garden.