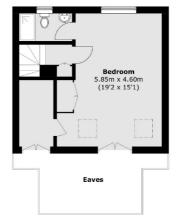

On the first floor, there are four well proportioned bedrooms, including a principle bedroom with a modern en suite while the front facing bedroom boasts access to a private balcony. The second floor features a spacious fifth bedroom with its own en suite and built-in storage, ideal as a guest suite.

### First Floor

Total area (approx.): 206.0 sq. m (2,217.4 sq. ft) (Excluding Eaves) Balcony: 2.0 sq. m (21.5 sq. ft)