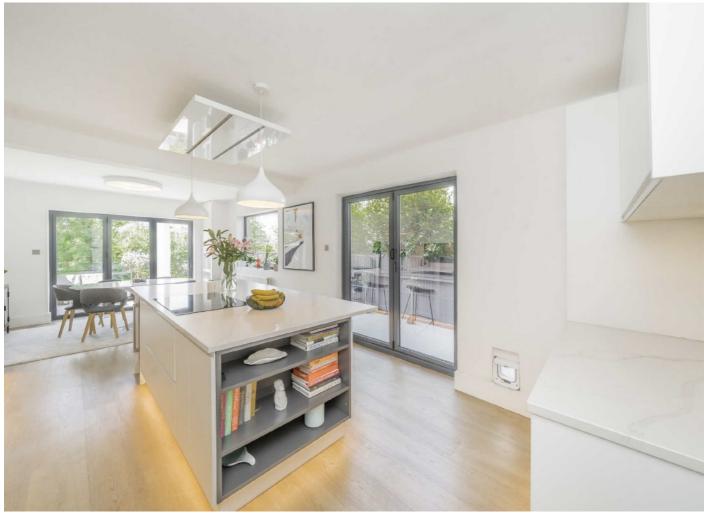

Upon entering, you are welcomed by a spacious and elegant hallway, leading to a double reception room on the left, featuring high ceilings and large windows that flood the space with natural light. To the rear of the property, you'll find an open plan kitchen and dining space, complete with a large central island and bi-folding doors that open onto a generously sized private garden.