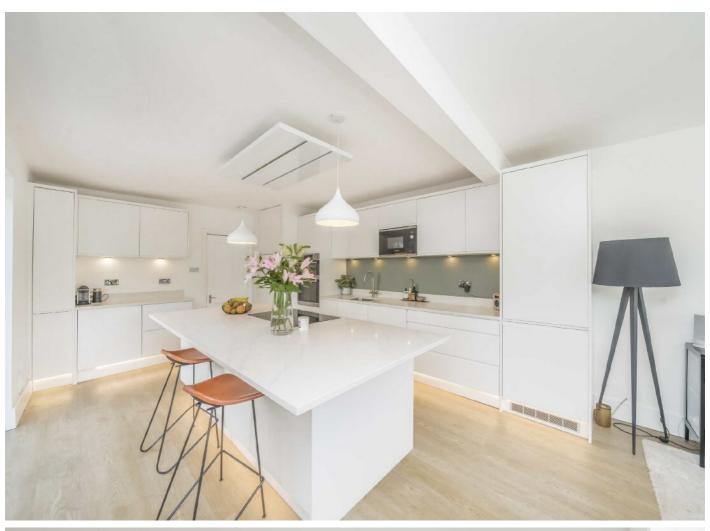

Upon entering, you are welcomed by a spacious and elegant hallway, leading to a double reception room on the left, featuring high ceilings and large windows that flood the space with natural light. To the rear of the property, you'll find an open plan kitchen and dining space, complete with a large central island and bi-folding doors that open onto a generously sized private garden.