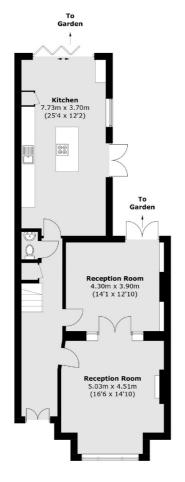

Upon entering, you are welcomed by a spacious and elegant hallway, leading to a double reception room on the left, featuring high ceilings and large windows that flood the space with natural light. To the rear of the property, you'll find an open plan kitchen and dining space, complete with a large central island and bi-folding doors that open onto a generously sized private garden.

### **Ground Floor**

West Hampstead Sales

349 West End Lane

London

Sales

NW6 1LT

020 7644 9300