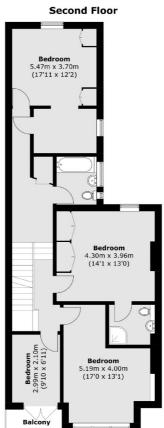

On the first floor, there are four well proportioned bedrooms, including a principle bedroom with a modern en suite while the front facing bedroom boasts access to a private balcony. The second floor features a spacious fifth bedroom with its own en suite and built-in storage, ideal as a guest suite.