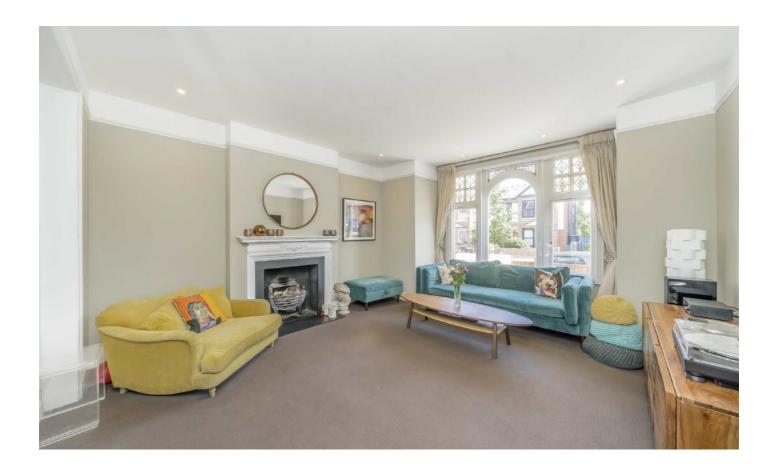

Upon entering, you are welcomed by a spacious and elegant hallway, leading to a double reception room on the left, featuring high ceilings and large windows that flood the space with natural light. To the rear of the property, you'll find an open plan kitchen and dining space, complete with a large central island and bi-folding doors that open onto a generously sized private garden.