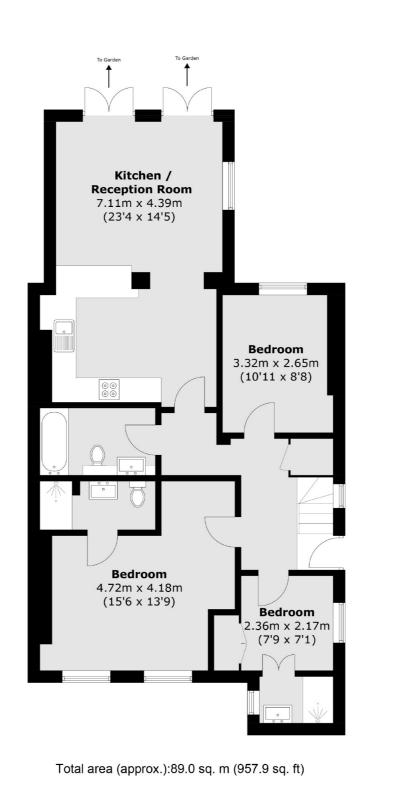

## Abbey Road, NW6 £845,000

A spacious three bedroom garden flat benefitting from two bathrooms and its own entrance. The property offers over 960 sq ft, and it will be sold with no onward chain.

Located a short stroll from the vast transport links in West Hampstead and the shops, bars and restaurants found on West End Lane. Jubilee line, Thameslink and Overground are within a few minutes walk.

#### Features

Three Bedrooms Two Bathroom Private Garden Private Entrance No Onward Chain Good Transport Links