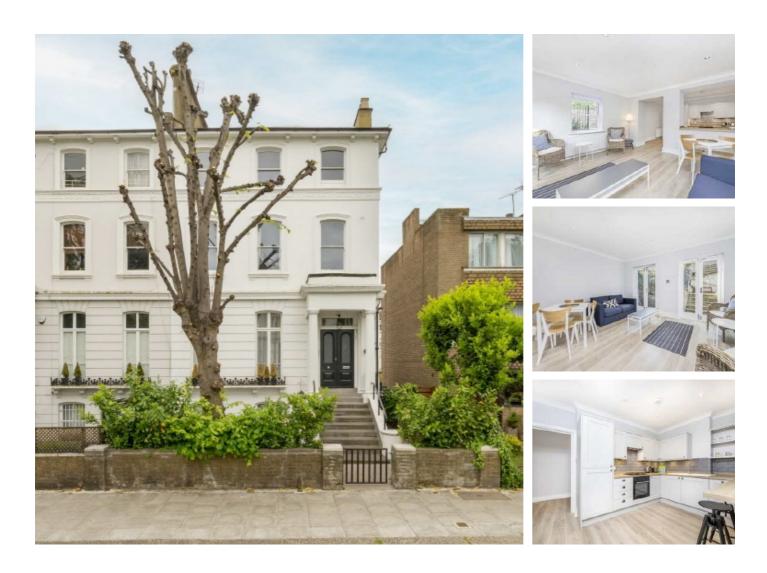

## Abbey Road, NW6 £845,000

A spacious three bedroom garden flat benefitting from two bathrooms and its own entrance. The property offers over 960 sq ft, and it will be sold with no onward chain.

Located a short stroll from the vast transport links in West Hampstead and the shops, bars and restaurants found on West End Lane. Jubilee line, Thameslink and Overground are within a few minutes walk.

#### Features

Three Bedrooms Two Bathroom Private Garden Private Entrance No Onward Chain Good Transport Links