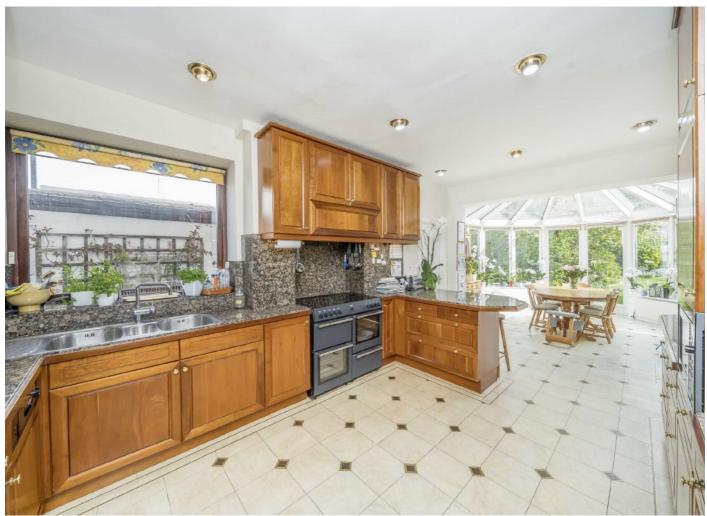

The rear of the house has been designed and used as the main hub of the house when entertaining guests with the through dining/reception room with doors leading onto the garden and access to the kitchen with utility room and conservatory.