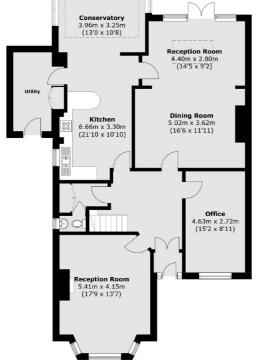

As you enter the property you are welcomed by a spacious entrance hall with storage cupboard and guest W/C. There is a large reception room with bay window and fireplace to the front of the house and an office which could be used as bedroom number six.

The rear of the house has been designed and used as the main hub of the house when entertaining guests with the through dining/reception room with doors leading onto the garden and access to the kitchen with utility room and conservatory.

## Farm Avenue, London, NW2

Ground Floor

West Hampstead Sales

349 West End Lane

London

Sales

NW6 1LT

020 7644 9300