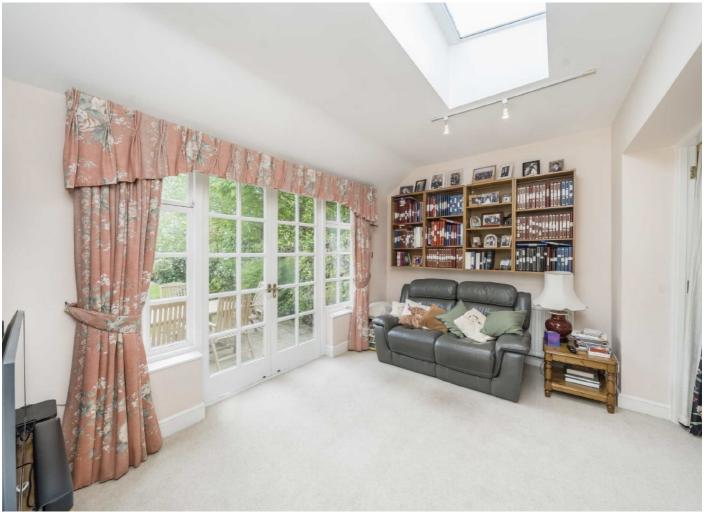

The rear of the house has been designed and used as the main hub of the house when entertaining guests with the through dining/reception room with doors leading onto the garden and access to the kitchen with utility room and conservatory.