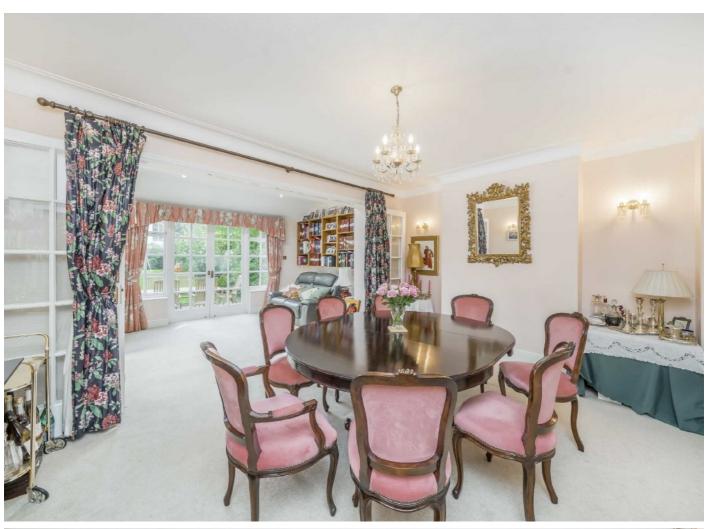

The rear of the house has been designed and used as the main hub of the house when entertaining guests with the through dining/reception room with doors leading onto the garden and access to the kitchen with utility room and conservatory.