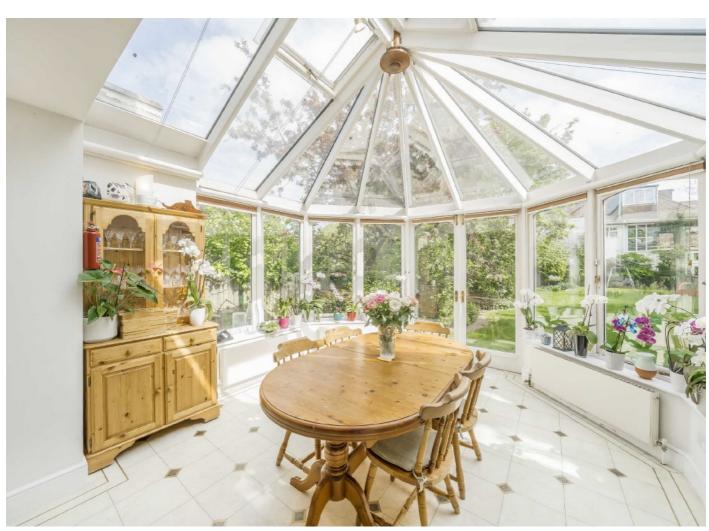

The rear of the house has been designed and used as the main hub of the house when entertaining guests with the through dining/reception room with doors leading onto the garden and access to the kitchen with utility room and conservatory.