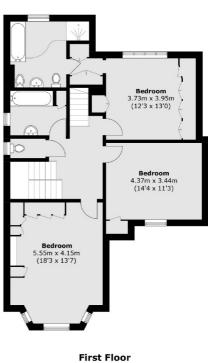

There are three double bedrooms on the first floor with fitted wardrobes, guest bathroom with separate W/C and a very sizeable Ensuite with both bath and shower. As you head up to the second floor you will find two additional bedrooms and further bathroom.