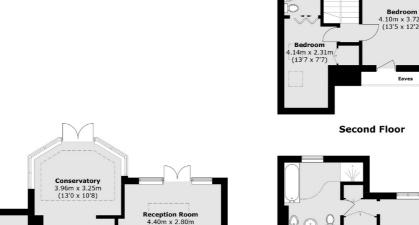

There are three double bedrooms on the first floor with fitted wardrobes, guest bathroom with separate W/C and a very sizeable Ensuite with both bath and shower. As you head up to the second floor you will find two additional bedrooms and further bathroom.

Total area (approx.): 248.3 sq. m (2672.7 sq. ft) (Excluding Eaves)