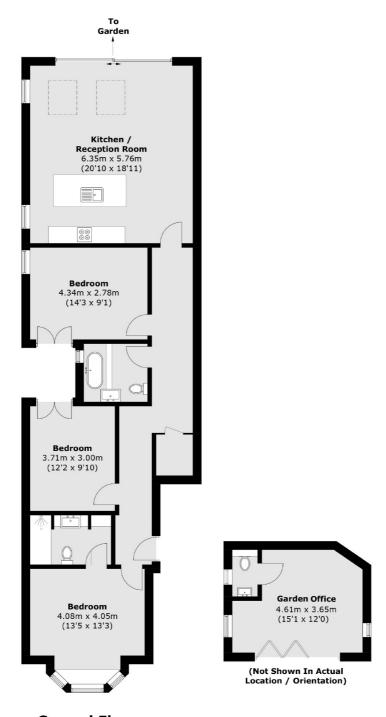

## Fordwych Road, NW2

This stunning three double bedroom garden flat has been recently refurbished to a very high standard and it enjoys the benefits of two bathrooms, share of freehold and garden office.

The principle bedroom is located to the front of the building with high ceilings, bay window and newly fitted ensuite bathroom. As you continue to the rear of the property you will find a family bathroom and two further double bedrooms with both enjoying the benefits of direct access onto a private patio.

You will notice the level of detail that has gone into designing this large kitchen/reception room with fitted appliances which include a wine fridge making it ideal for entertaining guests. If this isn't enough there are sliding doors leading onto the beautiful landscape garden with a newly built garden room with bi-fold doors opening up onto the garden. There are electrics installed and w/c making it a perfect office/gym.

## **Ground Floor**

West Hampstead Sales

349 West End Lane

London

Sales

NW6 1LT

020 7644 9300

Total area (approx.): 108.7 sq. m (1,170.0 sq. ft) Garden Shed / Office: 16.9 sq. m (181.9 sq. ft)