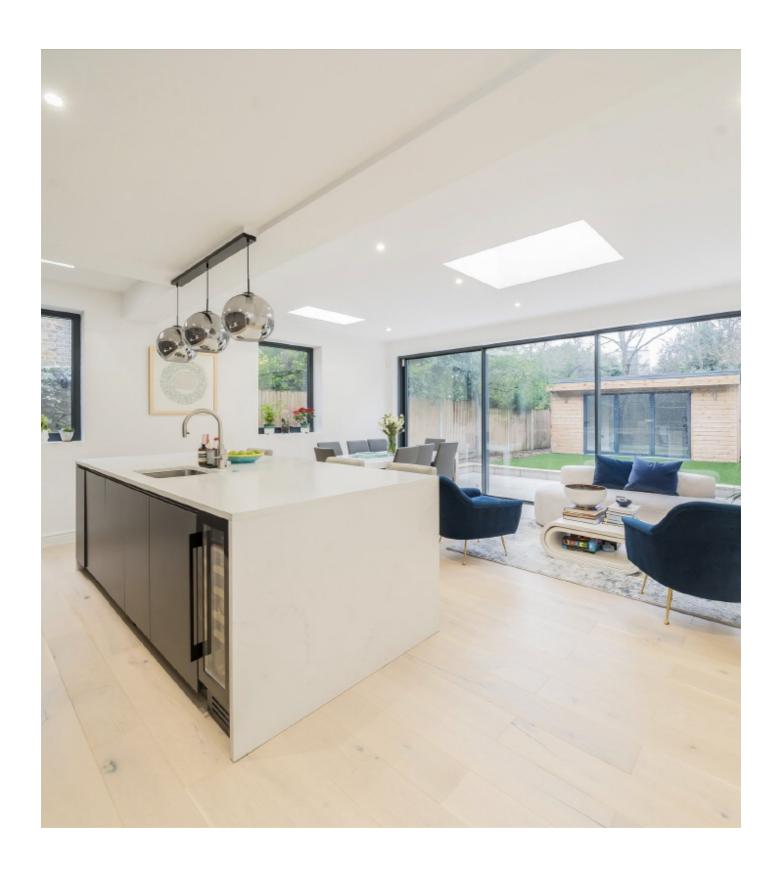

You will notice the level of detail that has gone into designing this large kitchen/reception room with fitted appliances which include a wine fridge making it ideal for entertaining guests. If this isn't enough there are sliding doors leading onto the beautiful landscape garden with a newly built garden room with bi-fold doors opening up onto the garden. There are electrics installed and w/c making it a perfect office/gym.