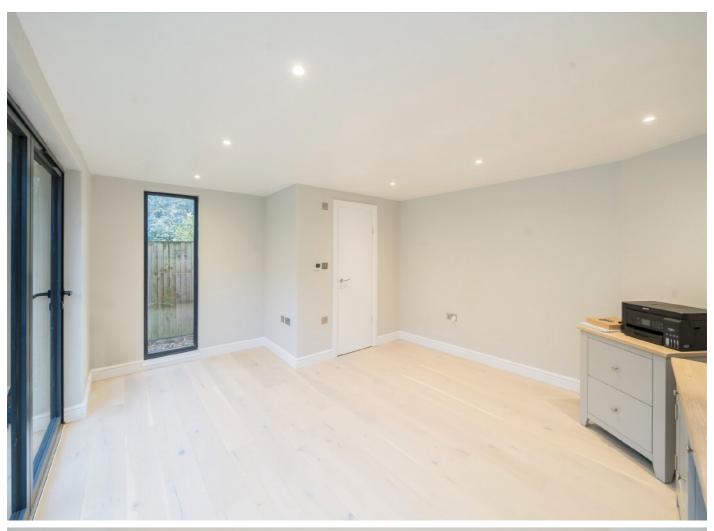

You will notice the level of detail that has gone into designing this large kitchen/reception room with fitted appliances which include a wine fridge making it ideal for entertaining guests. If this isn't enough there are sliding doors leading onto the beautiful landscape garden with a newly built garden room with bi-fold doors opening up onto the garden. There are electrics installed and w/c making it a perfect office/gym.