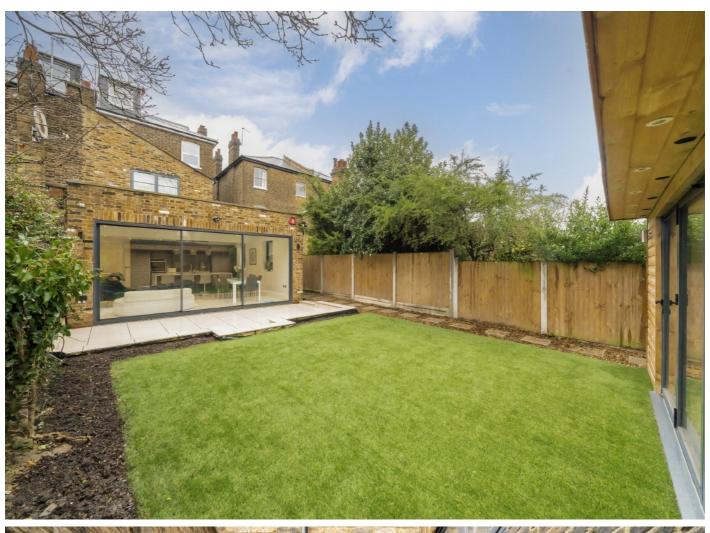

You will notice the level of detail that has gone into designing this large kitchen/reception room with fitted appliances which include a wine fridge making it ideal for entertaining guests. If this isn't enough there are sliding doors leading onto the beautiful landscape garden with a newly built garden room with bi-fold doors opening up onto the garden. There are electrics installed and w/c making it a perfect office/gym.