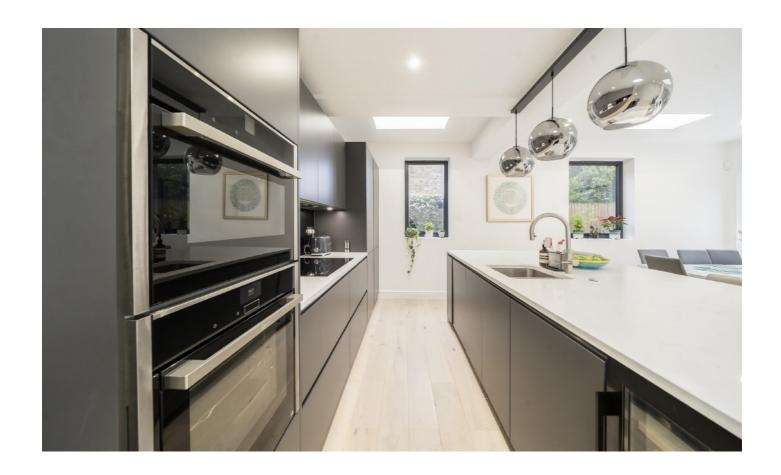

You will notice the level of detail that has gone into designing this large kitchen/reception room with fitted appliances which include a wine fridge making it ideal for entertaining guests. If this isn't enough there are sliding doors leading onto the beautiful landscape garden with a newly built garden room with bi-fold doors opening up onto the garden. There are electrics installed and w/c making it a perfect office/gym.