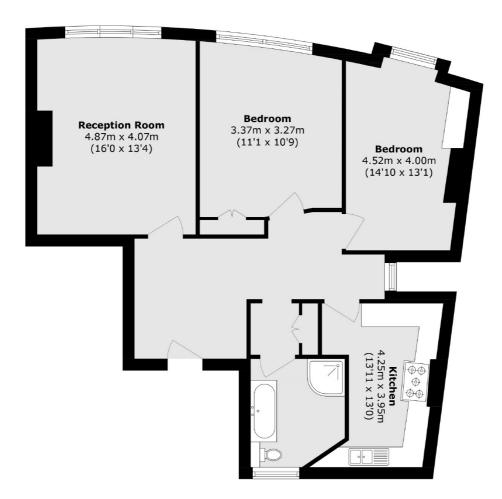

### Goldhurst Terrace, London, NW6

Total area (approx.): 87.5 sq. m (941.8 sq. ft)

West Hampstead Sales 349 West End Lane London NW6 1LT Sales 020 7644 9300 Energy Rating: C. We aim to make our particulars both accurate and reliable. However they are not guaranteed; nor do they form part of an offer or contract. If you require clarification on any points then please contact us, especially if you're traveling some distance to view. Please note that appliances and heating systems have not been tested and therefore no warranties can be given as to their good working order.