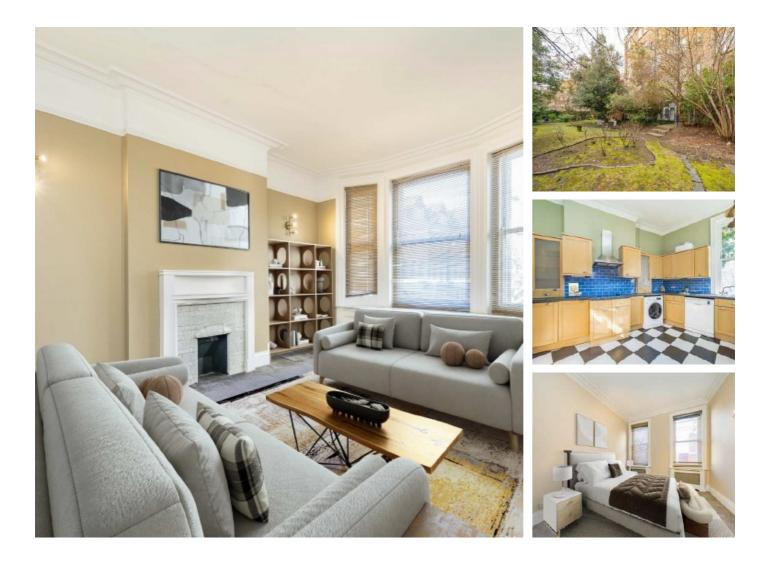

## Goldhurst Terrace, NW6 £799,950

This very generous two double bedroom apartment is located on the first floor of this well located mansion block. The property has a communal garden and it will be sold with no onward chain.

Goldhurst Terrace is a popular residential street which is superbly located between trendy West End Lane and Finchley Road, with its array of shops, bars and restaurants.

### Features

Two Double Bedrooms Communal Garden Mansion Block High Ceilings Close To Station No Onward Chain