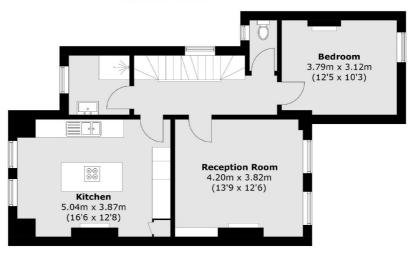

#### **Features**

Three Bedrooms
Two Bathrooms
Split Level
Separate Reception Room
Share Of Freehold
Off Street Parking

#### **Second Floor**

**Ground Floor** 

First Floor

Total area (approx.): 107.4 sq. m (1,156.0 sq. ft) (Excluding Void)

West Hampstead Sales

349 West End Lane

London

Sales