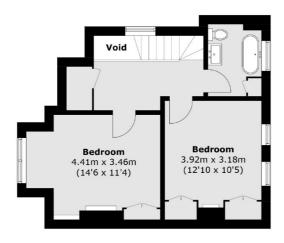

#### **Features**

Three Bedrooms
Two Bathrooms
Split Level
Separate Reception Room
Share Of Freehold
Off Street Parking

#### **Second Floor**

**Ground Floor** 

First Floor

Total area (approx.): 107.4 sq. m (1,156.0 sq. ft) (Excluding Void)

West Hampstead Sales

349 West End Lane

London

Sales