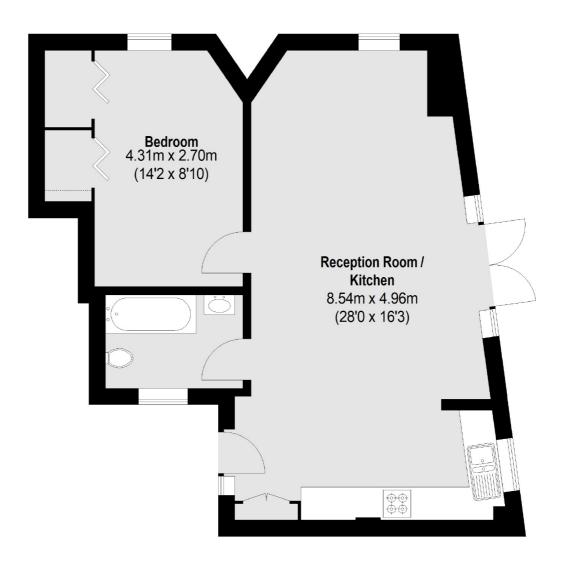

## Sherriff Road, London, NW6

Total area (approx.): 54.92 sq. m (591 Sq. ft)

West Hampstead Sales

349 West End Lane

London

Sales

NW6 1LT

020 7644 9300