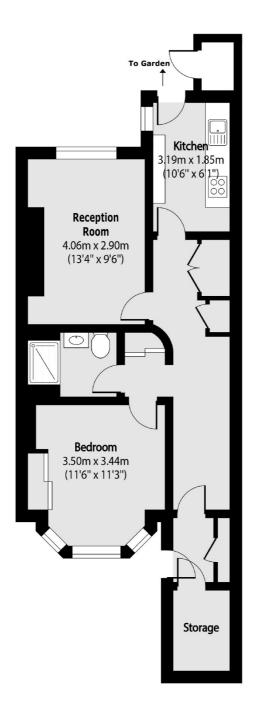

## Maygrove Road, NW6 £439,950

This one double bedroom flat features a private garden and will be sold with no onward chain. The property offers a large reception room, separate kitchen, fitted wardrobes, and has had recent cosmetic works done by the seller.

## Maygrove Road, London, NW6

Total area (approx): 53.67 sq m (578 sq. ft)

(Excluding Storage)