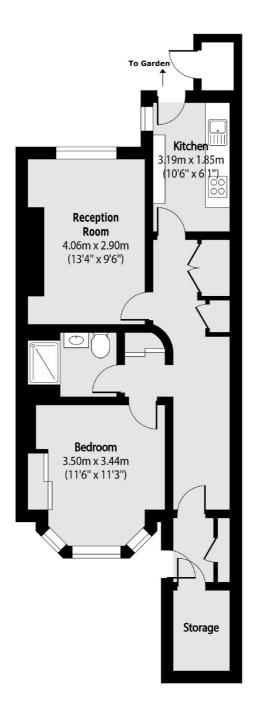

## Maygrove Road, NW6 £485,000

This one double bedroom flat features a private garden and will be sold with no onward chain. The property offers a large reception room, separate kitchen, fitted wardrobes, and has had recent cosmetic works done by the seller.

## Maygrove Road, London, NW6

Total area (approx): 53.67 sq m (578 sq. ft)

(Excluding Storage)