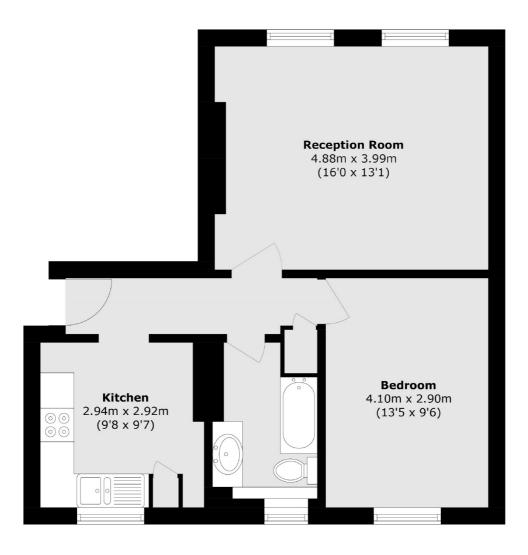

## Maygrove Road, London, NW6

Total area (approx.): 52.4 sq. m (564.0 sq. ft)

West Hampstead Sales

349 West End Lane

London

Sales

NW6 1LT

020 7644 9300