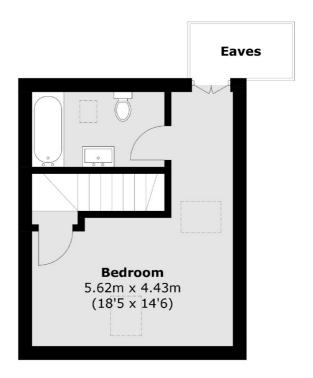

## **Third Floor**

## **Second Floor**

Total area (approx.): 63.1 sq. m (679.2 sq. ft) (Excluding Eaves)

West Hampstead Sales

349 West End Lane

London

Sales

NW6 1LT

020 7644 9300