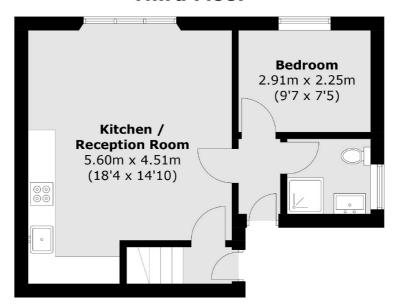

## **Third Floor**

## **Second Floor**

Total area (approx.): 63.1 sq. m (679.2 sq. ft) (Excluding Eaves)

West Hampstead Sales

349 West End Lane

London

Sales

NW6 1LT

020 7644 9300