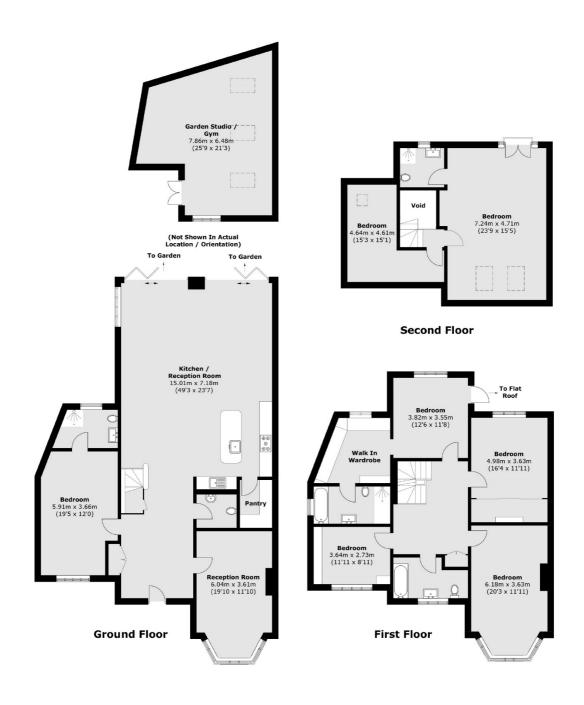

## Farm Avenue, NW2

This very impressive semi detached house would be ideal for a family with enough space for guests to stay with seven bedrooms, five bathrooms and off street parking on the drive way for multiple cars.

As you enter the property you are greeted with a spacious entrance with fitted storage, you will also find a reception room with bay window, W/C and double bedroom with Ensuite bathroom which would be ideal for guests.

The property has been cleverly extended to create a very grand open plan kitchen with integrated appliances and pantry making it the ideal room to entertain guests with bi-fold doors leading onto the garden. There are four double bedrooms on the first floor with the principle bedroom including walk in wardrobe and Ensuite and further two bedroom, one with Ensuite on the second floor. To top it off there is a garden studio room which is ideal for gym or office.

## Farm Avenue, London, NW2

Total area (approx.): 309.4 sq. m (3,330.3 sq. ft)
(Excluding Void)
Garden Studio / Gym (approx.): 38.0 sq. m (409.0 sq. ft)

West Hampstead Sales

349 West End Lane

London

Sales

NW6 1LT