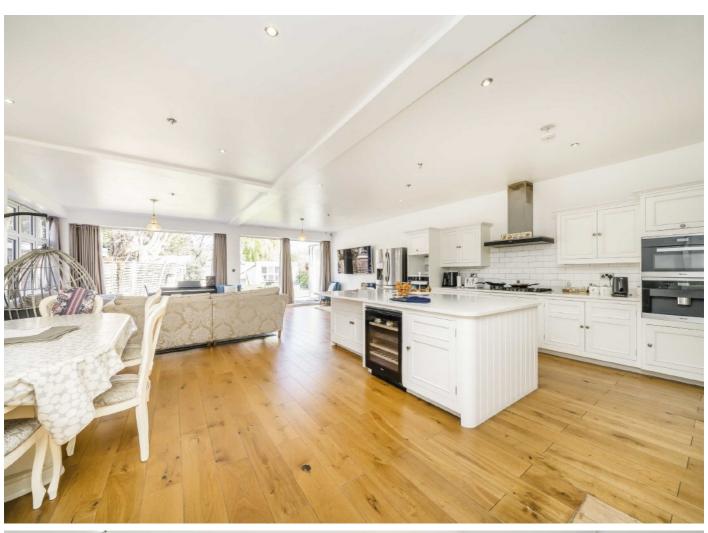

The property has been cleverly extended to create a very grand open plan kitchen with integrated appliances and pantry making it the ideal room to entertain guests with bi-fold doors leading onto the garden. There are four double bedrooms on the first floor with the principle bedroom including walk in wardrobe and Ensuite and further two bedroom, one with Ensuite on the second floor. To top it off there is a garden studio room which is ideal for gym or office.