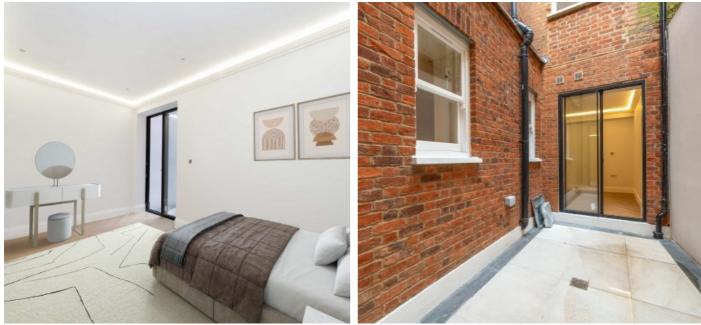

As you enter you'll notice meticulous attention to detail and exceptional quality, with underfloor heating, engineered herringbone wooden flooring and double-glazed windows. The property offers a beautifully appointed open plan kitchen, dining and lounge area with classic bay windows which flood the property with an abundance of natural light.

The property boats two well proportioned double bedrooms both with access to a private light well. The main bedroom offers a large en-suite and walk in wardrobe. An additional bedroom, family bathroom with state-of-the-art tiles, premium fixtures and a stunning private patio at the front of the property.