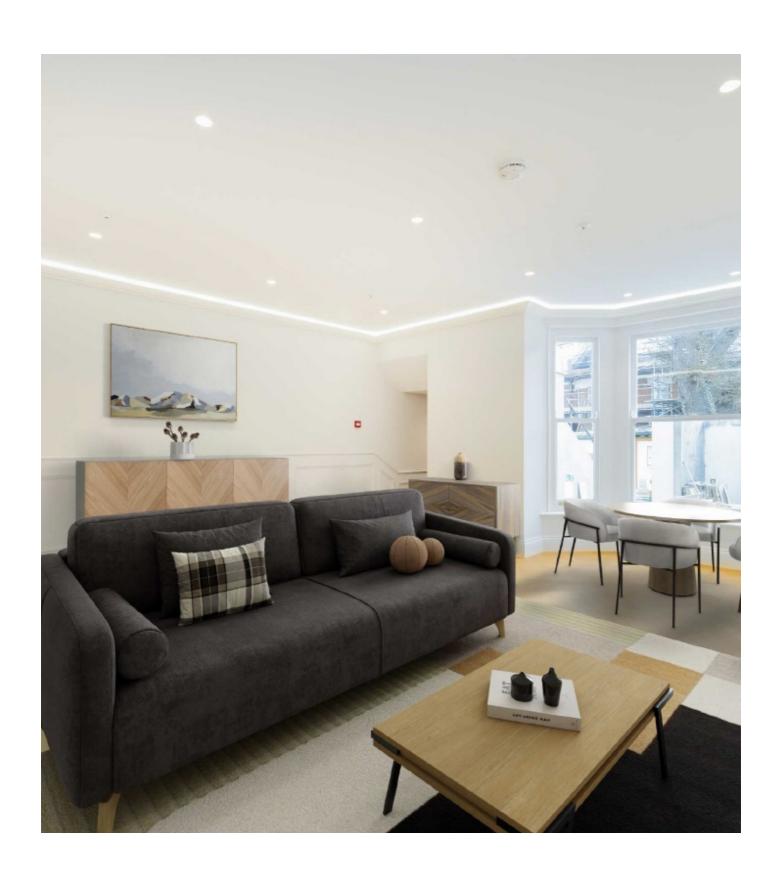

As you enter you'll notice meticulous attention to detail and exceptional quality, with underfloor heating, engineered herringbone wooden flooring and double-glazed windows. The property offers a beautifully appointed open plan kitchen, dining and lounge area with classic bay windows which flood the property with an abundance of natural light.