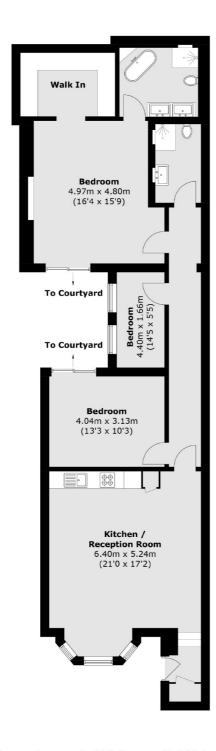

## Hillfield Road, London, NW6

Total area (approx.): 107.2 sq. m (1,153.9 sq. ft)

West Hampstead Sales

349 West End Lane

London

Sales

NW6 1LT

020 7644 9300