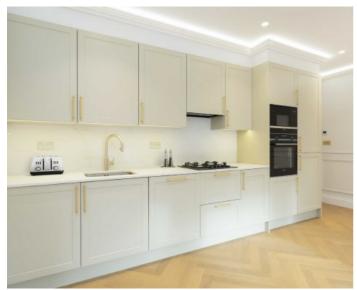

As you enter you'll notice meticulous attention to detail and exceptional quality, with underfloor heating, engineered herringbone wooden flooring and double-glazed windows. The property offers a beautifully appointed open plan kitchen, dining and lounge area with classic bay windows which flood the property with an abundance of natural light.