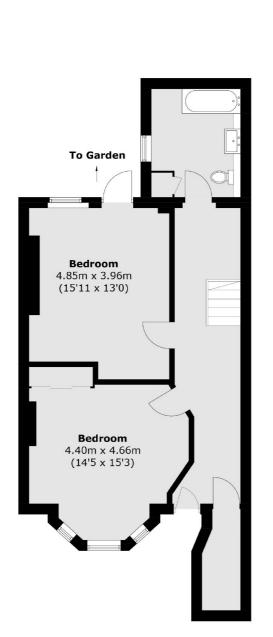

### Sumatra Road, London, NW6

**Lower Ground Floor** 

West Hampstead Sales

349 West End Lane

London

Sales

NW6 1LT

020 7644 9300

### **Upper Ground Floor**

Total area (approx.): 117.2 sq. m (1,261.6 sq. ft) Balcony : 5.0 sq. m (53.8 sq. ft)

Energy Rating: C. We aim to make our particulars both accurate and reliable. However they are not guaranteed; nor do they form part of an offer or contract. If you require clarification on any points then please contact us, especially if you're traveling some distance to view. Please note that appliances and heating systems have not been tested and therefore no warranties can be given as to their good working order.