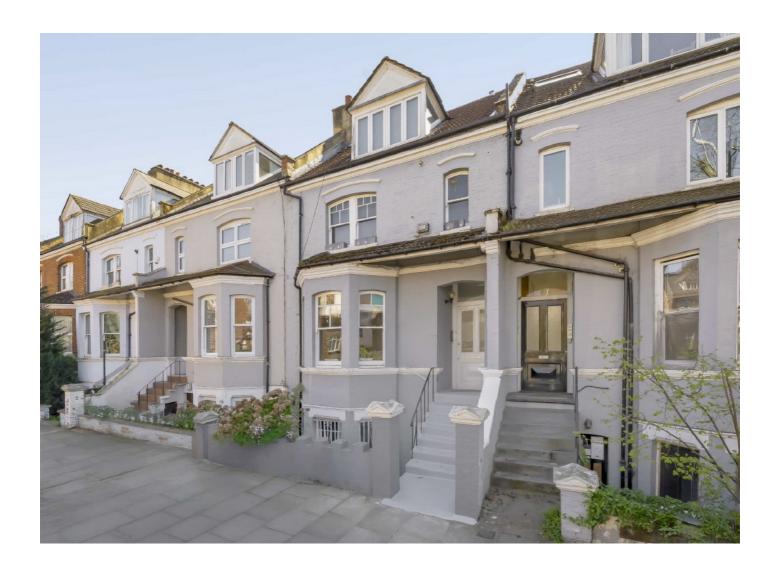

## Sumatra Road, NW6 £799,500

A very spacious three bedroom flat spread over two floors of this converted Victorian building offering over 1250 sq ft. The property benefits from direct access to a private garden and terrace, and it will be sold with no onward chain.

Sumatra Road is conveniently located just moments away from West End Lane which offers easy access to a variety of shops, bars and restaurants. Transport links include Thameslink, London Overground and West Hampstead tube station (Jubilee line).