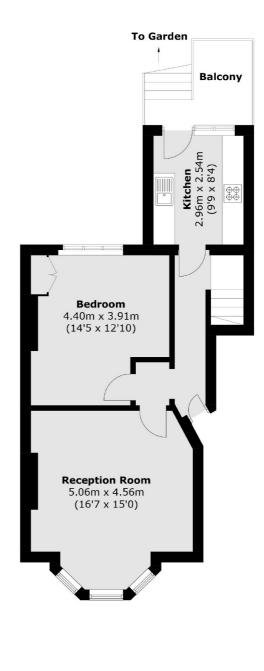

### **Upper Ground Floor**

Total area (approx.): 117.2 sq. m (1,261.6 sq. ft) Balcony : 5.0 sq. m (53.8 sq. ft)

Energy Rating: C. We aim to make our particulars both accurate and reliable. However they are not guaranteed; nor do they form part of an offer or contract. If you require clarification on any points then please contact us, especially if you're traveling some distance to view. Please note that appliances and heating systems have not been tested and therefore no warranties can be given as to their good working order.