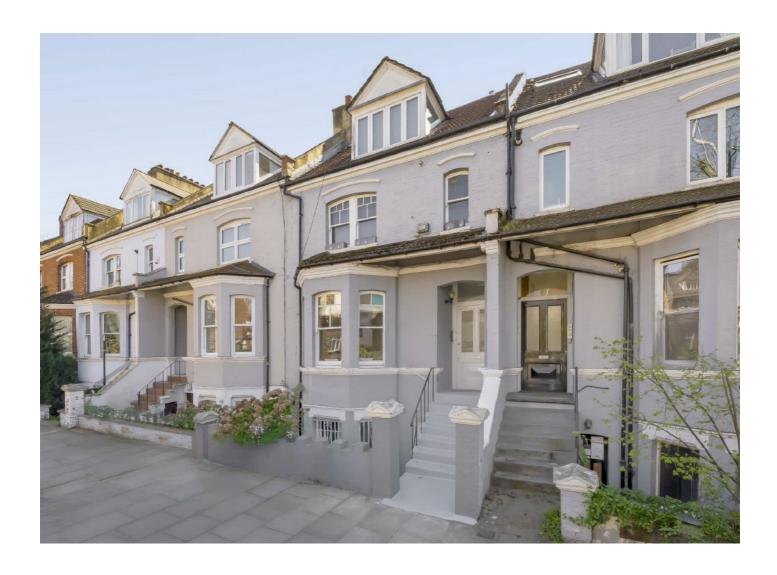

## Sumatra Road, NW6 £850,000

A very spacious three bedroom flat spread over two floors of this converted Victorian building offering over 1250 sq ft. The property benefits from direct access to a private garden and terrace, share of freehold and it will be sold with no onward chain.

Sumatra Road is conveniently located just moments away from West End Lane which offers easy access to a variety of shops, bars and restaurants. Transport links include Thameslink, London Overground and West Hampstead tube station (Jubilee Line

#### **Features**

Three Double Bedrooms Share Of Freehold Duplex Apartment Period Features Private Garden No Onward Chain

Sumatra Road, NW6