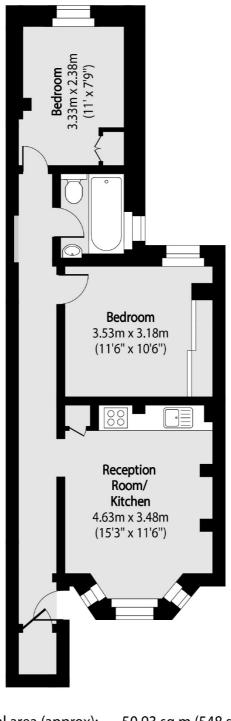

## Sumatra Road, London, NW6

Total area (approx):

50.93 sq m (548 sq. ft)

West Hampstead Sales 349 West End Lane London NW6 1LT Sales 020 7644 9300 Energy Rating: C. We aim to make our particulars both accurate and reliable. However they are not guaranteed; nor do they form part of an offer or contract. If you require clarification on any points then please contact us, especially if you're traveling some distance to view. Please note that appliances and heating systems have not been tested and therefore no warranties can be given as to their good working order.